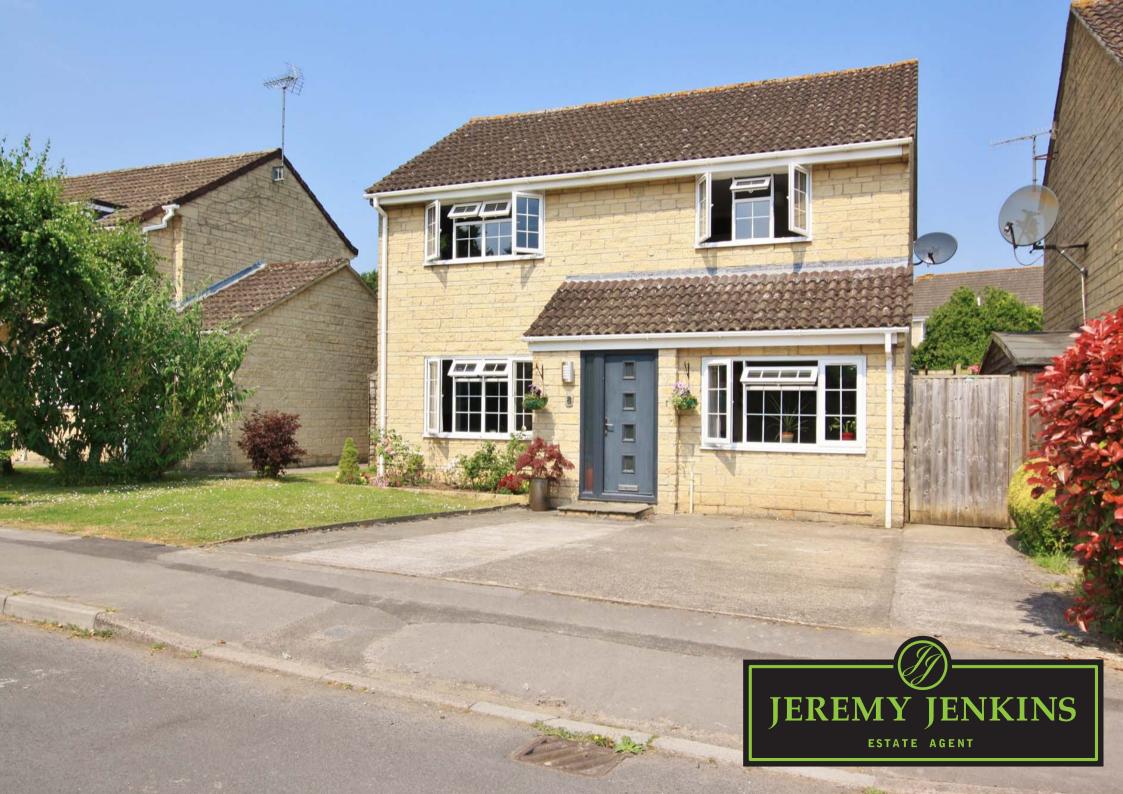

## 8 Piplar Ground, Bradford-on-Avon, BA15 1XF. Guide price: £635,000

Extended, detached five-bedroom family home with very comfortable living spaces, pretty garden & driveway parking.

This detached home has much to offer a growing family or someone looking to downsize. The heart of the home is definitely the spacious open plan kitchen diner with patio doors out to the garden. A very sociable place for eating, drinking cooking & parties I'm sure! The modern kitchen has the essential larder and adjoining utility & cloakroom. The living room is lengthy but also cosy facing the front of the house. Lastly the garage has been converted into the family room/second reception, ideal for home workers or kids playroom. Upstairs are five good bedrooms, principal with ensuite, the other four bedrooms share the family bathroom.

Gardeners, parents & dog owners will love the sunny level garden. The garden is mature, well thought out with veg beds, laid mostly to lawn and well landscaped. There is a fabulous sociable eating space to one side with pergola. Naturally there is driveway parking in front of the house.

Well located detached home

Smartly presented accommodation

Fabulous, landscaped garden Et driveway parking