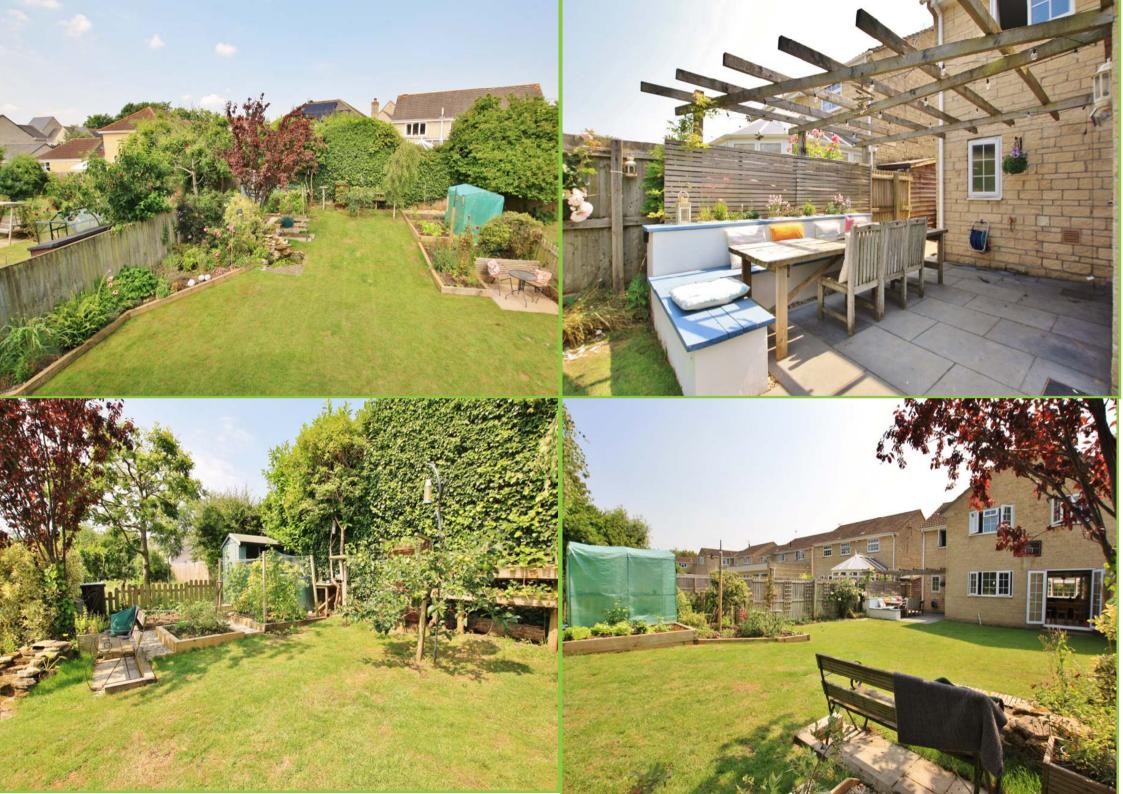

Gardeners, parents & dog owners will love the sunny level garden. The garden is mature, well thought out with veg beds, laid mostly to lawn and well landscaped. There is a fabulous sociable eating space to one side with pergola. Naturally there is driveway parking in front of the house.

Well located detached home

Smartly presented accommodation

Fabulous, landscaped garden Et driveway parking