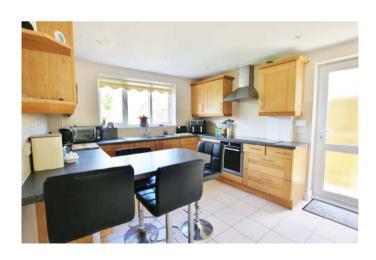

## Guide price: £585,000

A four bedroom detached family home in Winsley, between Bath & Bradford-on-Avon. Smartly presented, generous garden & ample parking.

Here we find good accommodation smartly presented throughout. On arrival you are immediately in the large welcoming entrance hall with the second reception immediately on your left which is currently used as an office. Both the lengthy living room/diner with patio doors and the kitchen overlook the rear garden. The kitchen/breakfast room has the bonus of a utility room plus back door out to the rear garden. Lastly on the ground floor is the essential cloakroom. Upstairs, again like the hallway there is a generous landing with easy loft access, four bedrooms, principal with ensuite shower and family bathroom with both bath & shower over. This property has an exceptional **EPC** rating benefitting from owned solar panels on the roof.

- Popular village location
- Kitchen overlooking garden & utility
- Four bedrooms, bathroom & ensuite
- Mature rear garden

• Two receptions

- EPC A
- Ample driveway parking

Well located detached home popular village