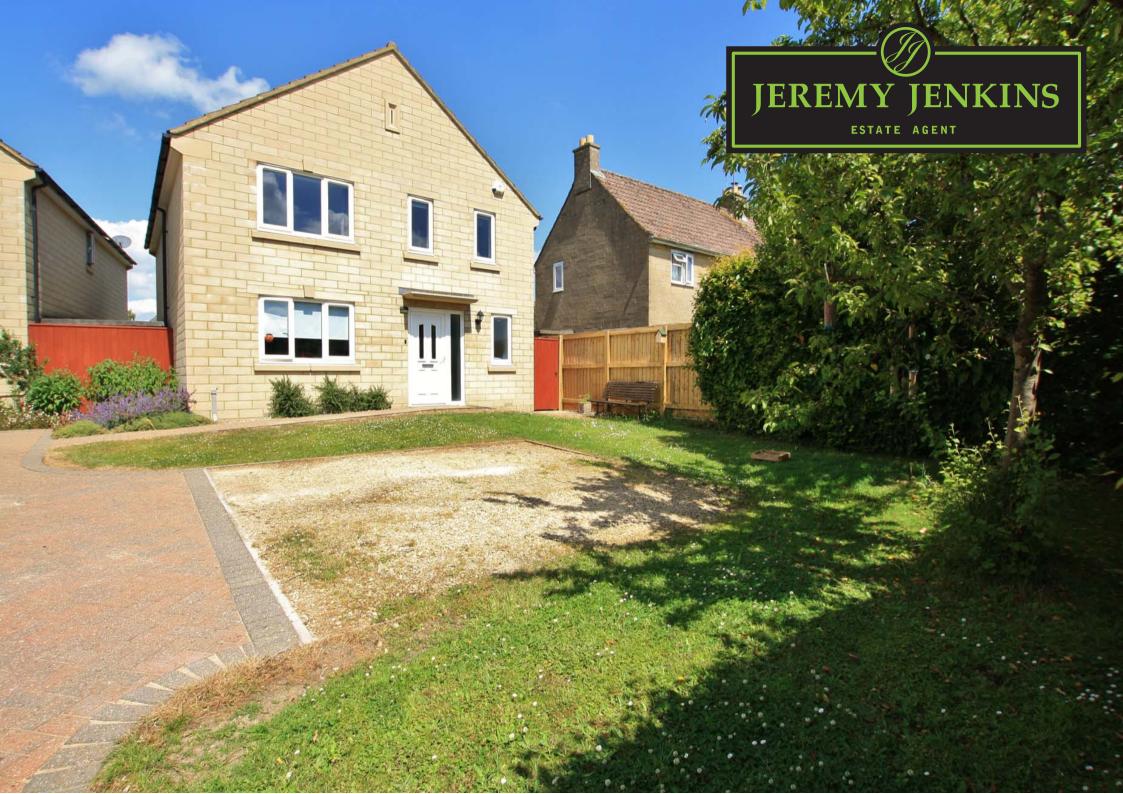

## 174F Bradford Road, Winsley, BA15 2HN.

## Guide price: £585,000

A four bedroom detached family home in Winsley, between Bath & Bradford-on-Avon. Smartly presented, generous garden & ample parking.

Here we find good accommodation smartly presented throughout. On arrival you are immediately in the large welcoming entrance hall with the second reception immediately on your left which is currently used as an office. Both the lengthy living room/diner with patio doors and the kitchen overlook the rear garden. The kitchen/breakfast room has the bonus of a utility room plus back door out to the rear garden. Lastly on the ground floor is the essential cloakroom. Upstairs, again like the hallway there is a generous landing with easy loft access, four bedrooms, principal with ensuite shower and family bathroom with both bath & shower over. This property has an exceptional **EPC** rating benefitting from owned solar panels on the roof.

Externally, the drive has ample parking. The rear garden is mostly laid to lawn, has new planting with trees and wild flowers & offers a patio seating area.

Winsley is a sought-after village between Bath and Bradford-on-Avon. It is very well served by amenities having an excellent farm shop with café, pub, health centre, church, village hall, bowls & cricket clubs, primary school and bus links to Bath. Bradford-on-Avon offers enviable market town amenities including; good schools, doctor & dentist, swimming pool & sports fields, library & Music Centre, many places to eat & drink, shops & boutiques and of course canal, river and country walks. The railway station offers a picturesque ride to Bath, Weymouth, Bristol city centres for high street shopping, entertainment and night life.

- Popular village location
- Kitchen overlooking garden & utility
- Four bedrooms, bathroom & ensuite
- Mature rear garden

• Two receptions

- EPC A
- Ample driveway parking

Well located detached home popular village