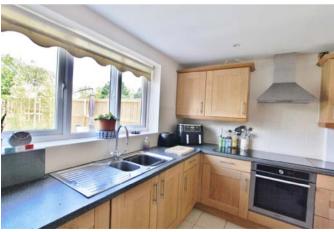

## Guide price: £585,000

A four bedroom detached family home in Winsley, between Bath & Bradford-on-Avon. Smartly presented, generous garden & ample parking.

Here we find good accommodation smartly presented throughout. On arrival you are immediately in the large welcoming entrance hall with the second reception immediately on your left which is currently used as an office. Both the lengthy living room/diner with patio doors and the kitchen overlook the rear garden. The kitchen/breakfast room has the bonus of a utility room plus back door out to the rear garden. Lastly on the ground floor is the essential cloakroom. Upstairs, again like the hallway there is a generous landing with easy loft access, four bedrooms, principal with ensuite shower and family bathroom with both bath & shower over. This property has an exceptional **EPC** rating benefitting from owned solar panels on the roof.

- Popular village location
- Kitchen overlooking garden & utility
- Four bedrooms, bathroom & ensuite
- Mature rear garden

• Two receptions

- EPC A
- Ample driveway parking

Well located detached home popular village