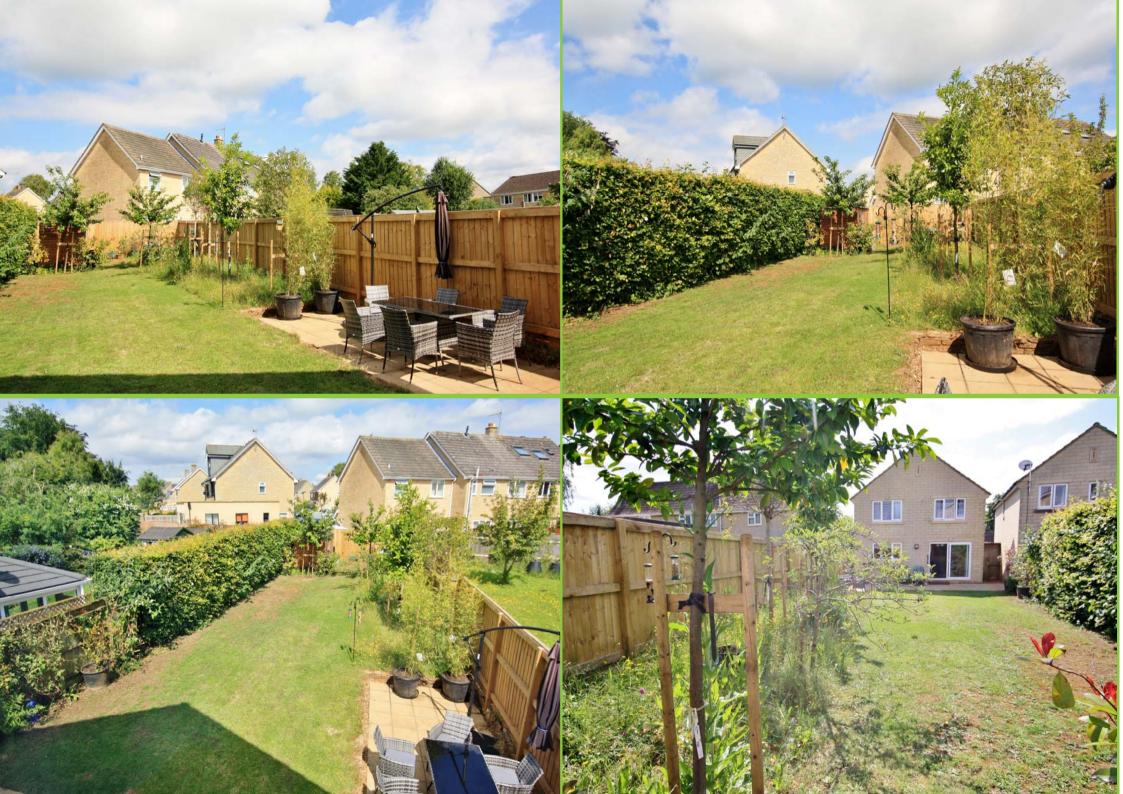

Externally, the drive has ample parking. The rear garden is mostly laid to lawn, has new planting with trees and wild flowers & offers a patio seating area.

Winsley is a sought-after village between Bath and Bradford-on-Avon. It is very well served by amenities having an excellent farm shop with café, pub, health centre, church, village hall, bowls & cricket clubs, primary school and bus links to Bath. Bradford-on-Avon offers enviable market town amenities including; good schools, doctor & dentist, swimming pool & sports fields, library & Music Centre, many places to eat & drink, shops & boutiques and of course canal, river and country walks. The railway station offers a picturesque ride to Bath, Weymouth, Bristol city centres for high street shopping, entertainment and night life.

- Popular village location
- Kitchen overlooking garden & utility
- Four bedrooms, bathroom & ensuite
- Mature rear garden

• Two receptions

- EPC A
- Ample driveway parking

Well located detached home popular village

Four bedrooms, principal Lovely garden & driveway with ensuite

parking