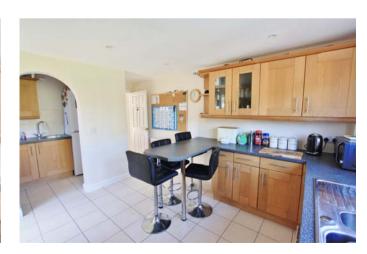

## Guide price: £585,000

A four bedroom detached family home in Winsley, between Bath & Bradford-on-Avon. Smartly presented, generous garden & ample parking.

Here we find good accommodation smartly presented throughout. On arrival you are immediately in the large welcoming entrance hall with the second reception immediately on your left which is currently used as an office. Both the lengthy living room/diner with patio doors and the kitchen overlook the rear garden. The kitchen/breakfast room has the bonus of a utility room plus back door out to the rear garden. Lastly on the ground floor is the essential cloakroom. Upstairs, again like the hallway there is a generous landing with easy loft access, four bedrooms, principal with ensuite shower and family bathroom with both bath & shower over. This property has an exceptional **EPC** rating benefitting from owned solar panels on the roof.

- Popular village location
- Kitchen overlooking garden & utility
- Four bedrooms, bathroom & ensuite
- Mature rear garden

• Two receptions

- EPC A
- Ample driveway parking

Well located detached home popular village