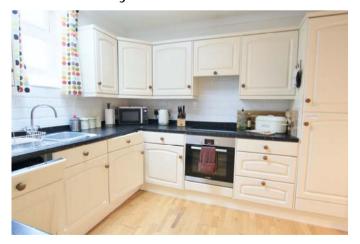

Providence Chapel looks just the part, we even find vaguely ecclesiastical arched windows on the first floor, an unusual feature. The accommodation is very comfortable and smartly presented. Once past the entrance hall we find the sitting room at the front of the house complete with fireplace and looking onto the sunny courtyard garden at the front of the house. Up a few steps from here we have a fashionably large kitchen/dining room spanning the entire breadth of the property: ideal for cooking, chatting, eating and drinking with friends and family. There is even a cloak room, a rare feature in such homes. The first floor has a nice big double bedroom and smart modern bathroom plus a handy office area on the landing to the next floor where we find another double bedroom. Externally is a pretty front courtyard garden. Presently used as holiday let, contents available by separate negotiation. NO CHAIN. There is no parking here! Park on Ashley Road around the corner.

- Smartly presented former chapel
- Comfortable sitting room

- Two double bedrooms
- Well located in a great spot

- Impressive kitchen dining room
- Front court yard **GRADE 2 LISTED**

Welcome to Providence Chapel