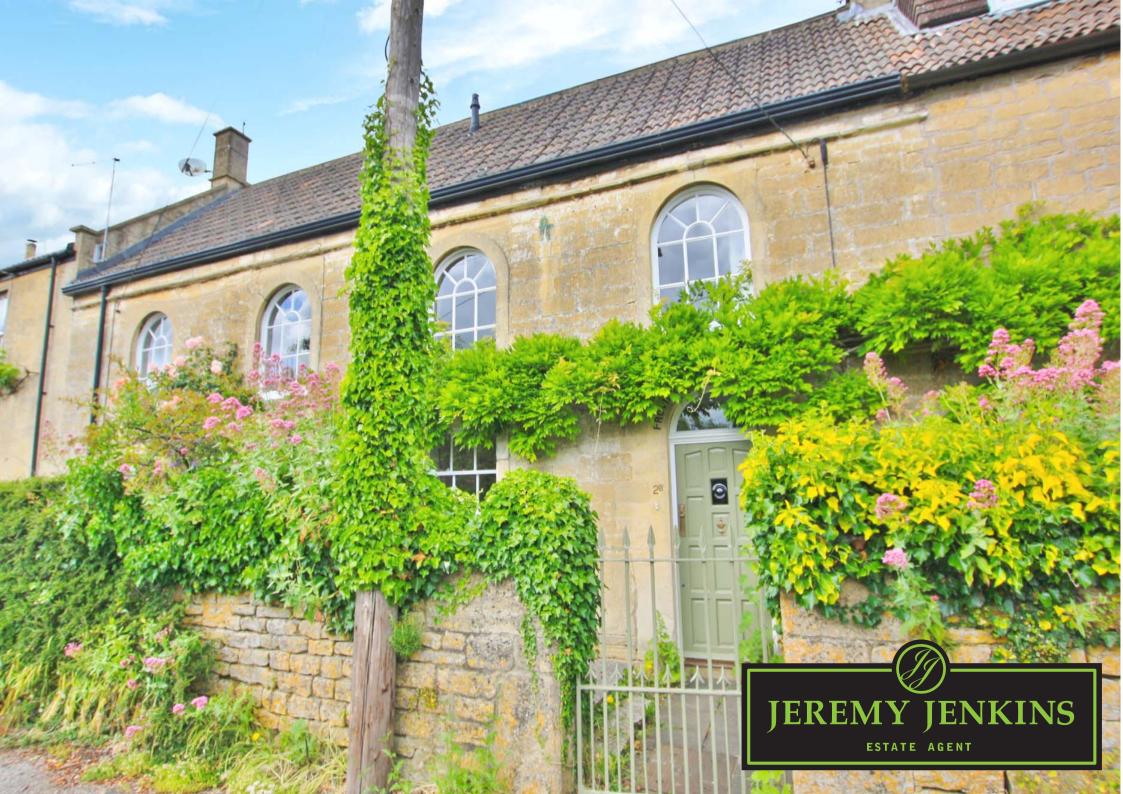

## Providence Chapel, Bearfield Buildings, Bradford-on-Avon, BA15 1RP. Price: £395,000

Superbly presented and impeccably located! A charming former chapel transformed into a lovely character cottage. Perfect.

Providence Chapel looks just the part, we even find vaguely ecclesiastical arched windows on the first floor, an unusual feature. The accommodation is very comfortable and smartly presented. Once past the entrance hall we find the sitting room at the front of the house complete with fireplace and looking onto the sunny courtyard garden at the front of the house. Up a few steps from here we have a fashionably large kitchen/dining room spanning the entire breadth of the property: ideal for cooking, chatting, eating and drinking with friends and family. There is even a cloak room, a rare feature in such homes. The first floor has a nice big double bedroom and smart modern bathroom plus a handy office area on the landing to the next floor where we find another double bedroom. Externally is a pretty front courtyard garden. Presently used as holiday let, contents available by separate negotiation. NO CHAIN. There is no parking here! Park on Ashley Road around the corner.

- Smartly presented former chapel
- Comfortable sitting room

- Two double bedrooms
- Well located in a great spot

- Impressive kitchen dining room
- Front court yard **GRADE 2 LISTED**

Welcome to Providence Chapel