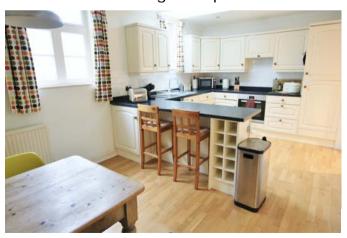

Providence Chapel looks just the part, we even find vaguely ecclesiastical arched windows on the first floor, an unusual feature. The accommodation is very comfortable and smartly presented. Once past the entrance hall we find the sitting room at the front of the house complete with fireplace and looking onto the sunny courtyard garden at the front of the house. Up a few steps from here we have a fashionably large kitchen/dining room spanning the entire breadth of the property: ideal for cooking, chatting, eating and drinking with friends and family. There is even a cloak room, a rare feature in such homes. The first floor has a nice big double bedroom and smart modern bathroom plus a handy office area on the landing to the next floor where we find another double bedroom. Externally is a pretty front courtyard garden. Presently used as holiday let, contents available by separate negotiation. NO CHAIN. There is no parking here! Park on Ashley Road around the corner.

- Smartly presented former chapel
- Comfortable sitting room

- Two double bedrooms
- Well located in a great spot

- Impressive kitchen dining room
- Front court yard **GRADE 2 LISTED**

Welcome to Providence Chapel