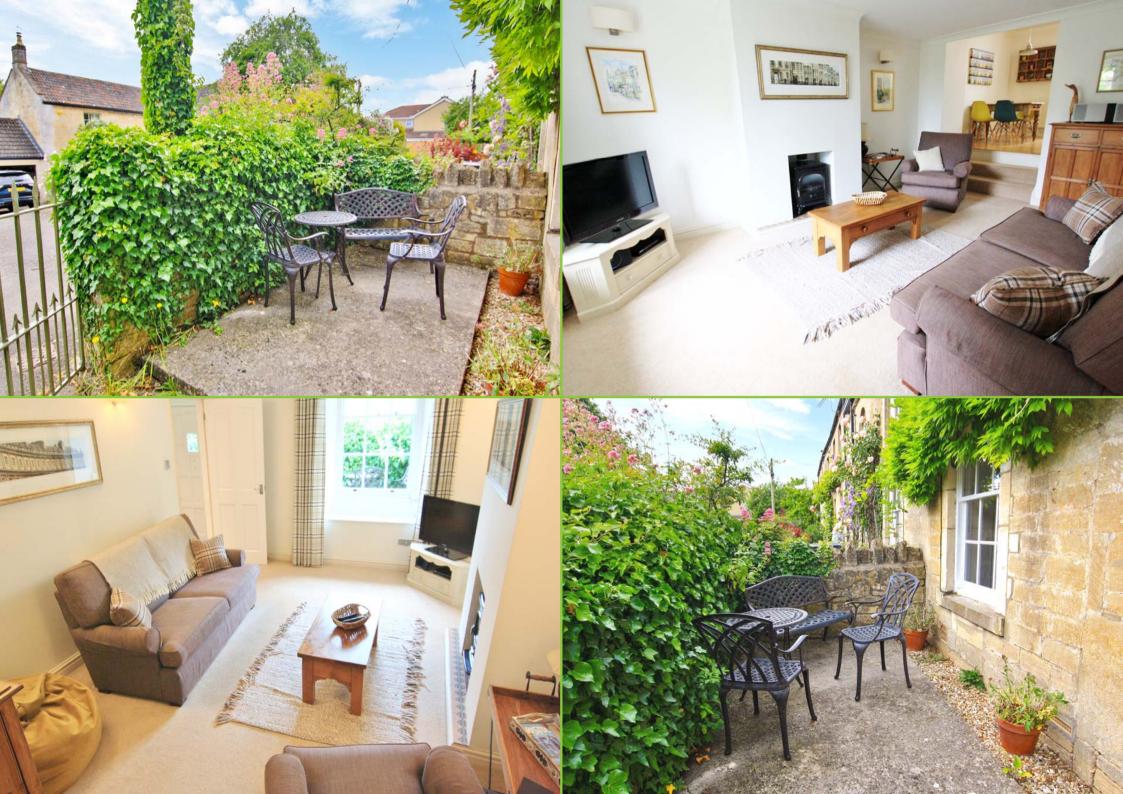

Providence Chapel looks just the part, we even find vaguely ecclesiastical arched windows on the first floor, an unusual feature. The accommodation is very comfortable and smartly presented. Once past the entrance hall we find the sitting room at the front of the house complete with fireplace and looking onto the sunny courtyard garden at the front of the house. Up a few steps from here we have a fashionably large kitchen/dining room spanning the entire breadth of the property: ideal for cooking, chatting, eating and drinking with friends and family. There is even a cloak room, a rare feature in such homes. The first floor has a nice big double bedroom and smart modern bathroom plus a handy office area on the landing to the next floor where we find another double bedroom. Externally is a pretty front courtyard garden. Presently used as holiday let, contents available by separate negotiation. NO CHAIN. There is no parking here! Park on Ashley Road around the corner.

- Smartly presented former chapel
- Comfortable sitting room

- Two double bedrooms
- Well located in a great spot

- Impressive kitchen dining room
- Front court yard **GRADE 2 LISTED**

Welcome to Providence Chapel