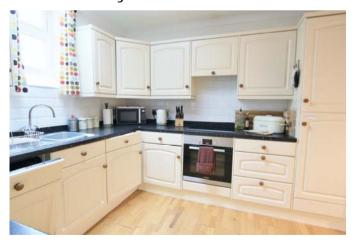

Providence Chapel looks just the part, we even find vaguely ecclesiastical arched windows on the first floor, an unusual feature. The accommodation is very comfortable and smartly presented. Once past the entrance hall we find the sitting room at the front of the house complete with fireplace and looking onto the sunny courtyard garden at the front of the house. Up a few steps from here we have a fashionably large kitchen/dining room spanning the entire breadth of the property: ideal for cooking, chatting, eating and drinking with friends and family. There is even a cloak room, a rare feature in such homes. The first floor has a nice big double bedroom and smart modern bathroom plus a handy office area on the landing to the next floor where we find another double bedroom. Externally is a pretty front courtyard garden. Presently used as holiday let, contents available by separate negotiation. NO CHAIN. There is no parking here! Park on Ashley Road around the corner.

- Smartly presented former chapel
- Comfortable sitting room

- Two double bedrooms
- Well located in a great spot

- Impressive kitchen dining room
- Front court yard **GRADE 2 LISTED**

Welcome to Providence Chapel