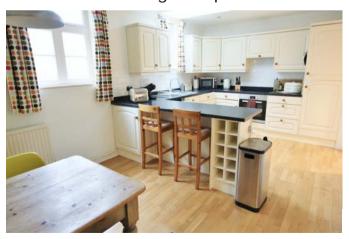

Providence Chapel looks just the part, we even find vaguely ecclesiastical arched windows on the first floor, an unusual feature. The accommodation is very comfortable and smartly presented. Once past the entrance hall we find the sitting room at the front of the house complete with fireplace and looking onto the sunny courtyard garden at the front of the house. Up a few steps from here we have a fashionably large kitchen/dining room spanning the entire breadth of the property: ideal for cooking, chatting, eating and drinking with friends and family. There is even a cloak room, a rare feature in such homes. The first floor has a nice big double bedroom and smart modern bathroom plus a handy office area on the landing to the next floor where we find another double bedroom. Externally is a pretty front courtyard garden. Presently used as holiday let, contents available by separate negotiation. NO CHAIN. There is no parking here! Park on Ashley Road around the corner.

- Smartly presented former chapel
- Comfortable sitting room

- Two double bedrooms
- Well located in a great spot

- Impressive kitchen dining room
- Front court yard **GRADE 2 LISTED**

Welcome to Providence Chapel