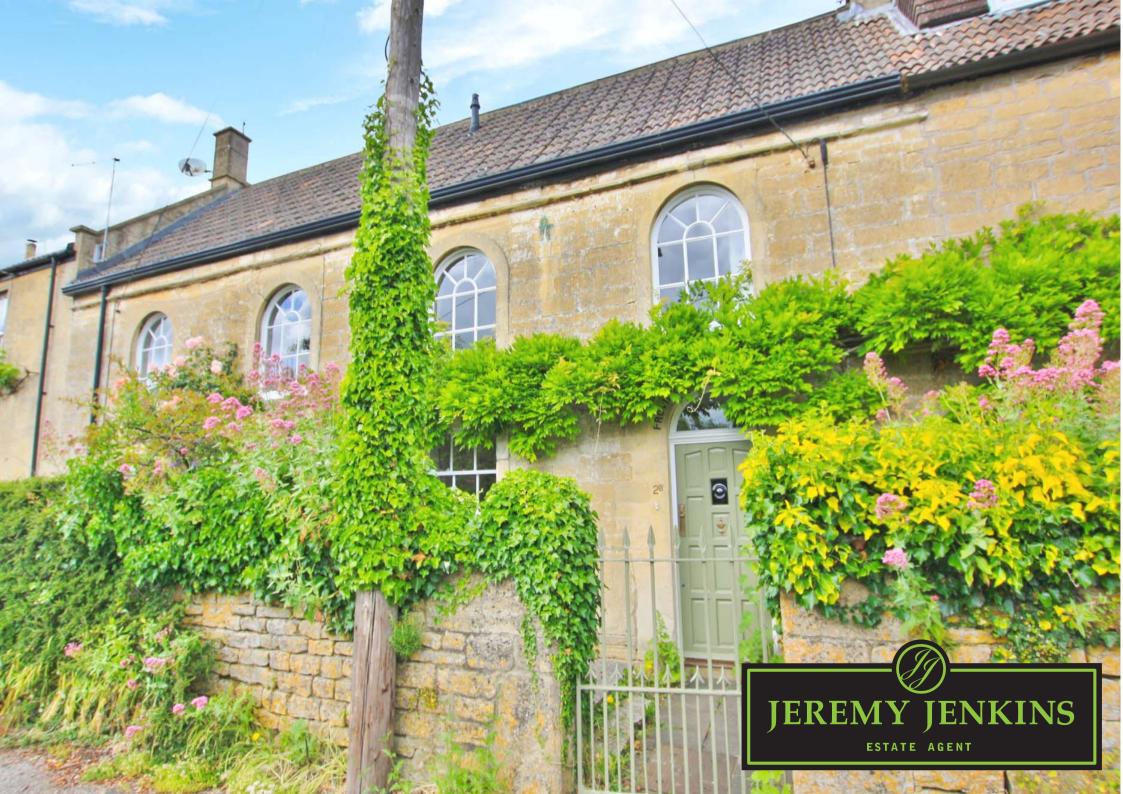

## Providence Chapel, Bearfield Buildings, Bradford-on-Avon, BA15 1RP. Price: £425,000

Superbly presented and impeccably located! A charming former chapel transformed into a lovely character cottage. Perfect.

Providence Chapel looks just the part, we even find vaguely ecclesiastical arched windows on the first floor, an unusual feature. The accommodation is very comfortable and smartly presented. Once past the entrance hall we find the sitting room at the front of the house complete with fireplace and looking onto the sunny courtyard garden at the front of the house. Up a few steps from here we have a fashionably large kitchen/dining room spanning the entire breadth of the property: ideal for cooking, chatting, eating and drinking with friends and family. There is even a cloak room, a rare feature in such homes. The first floor has a nice big double bedroom and smart modern bathroom plus a handy office area on the landing to the next floor where we find another double bedroom. Externally is a pretty front courtyard garden. Presently used as holiday let, contents available by separate negotiation. NO CHAIN. There is no parking here! Park on Ashley Road around the corner.

- Smartly presented former chapel
- Comfortable sitting room

- Two double bedrooms
- Well located in a great spot

- Impressive kitchen dining room
- Front court yard **GRADE 2 LISTED**

Welcome to Providence Chapel