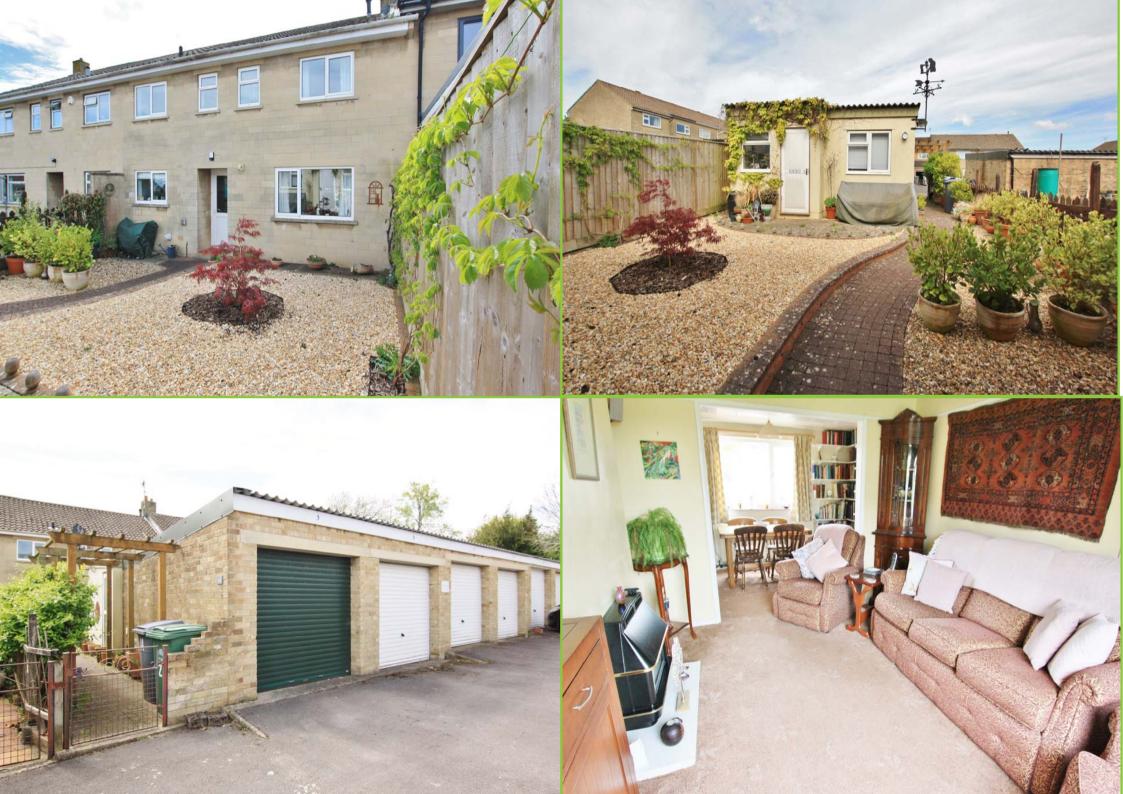

## 14 Boswell Road, Westwood, BA15 2BY. Asking price: £310,000.

Popular village home near Bradford on Avon. Three bedrooms, two bathrooms, two receptions, garage & workshop. NO CHAIN.

This one is well located for the primary school in this sought after village. The porch leads us into the entrance hall; to one side is the modern shower room, great for muddy kids & dogs! The sitting room & dining room are more or less open plan creating a dual aspect reception room looking out to both front & rear. Adjoining the dining room is the modern fitted kitchen breakfast room with back door to the rear garden. Upstairs are three bedrooms; two doubles looking out to the front, a smaller one to the rear overlooking the garden, all three have fitted cupboards or cupboards. We also find the bathroom & separate W.C. Externally is a low maintenance garden, mostly gravel beds with smaller planted borders & space for colourful pot plants. To the rear of the garage is a fabulous workshop extension with three phase power for some "real" engineering! This useful space could just as easily be a brilliant studio or home office. A comfortable home in a good location, essential spring viewing. **EPC – C**.

- Village home near Bradford on Avon
- Sitting room & dining room

- Three bedrooms & two bathrooms
- Low maintenance garden

- Kitchen/breakfast room
- Garage & workshop

**NO CHAIN** 

Three bedrooms & two bathrooms

Popular village location

NO CHAM

Low maintenance garden, workshop & Garage