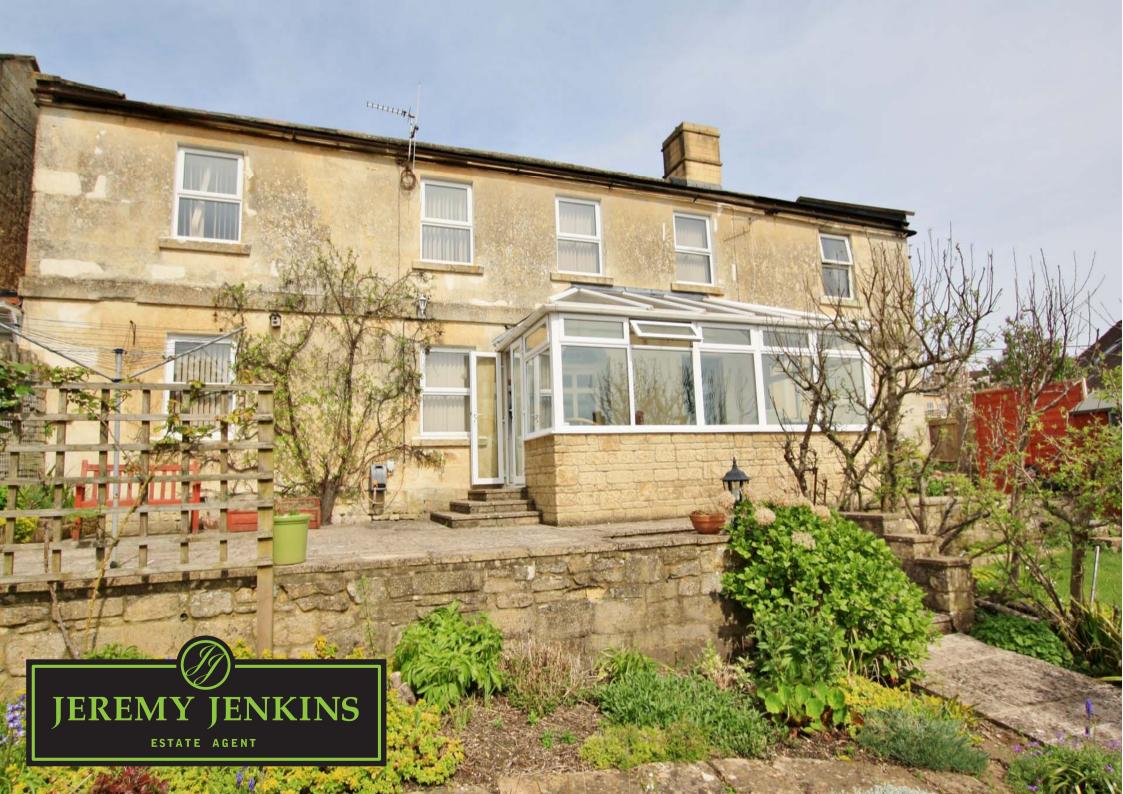

## 7 Belcombe Place, Bradford-on-Avon, BA15 1NA.

Price: £775,000

Commanding views across the town to the far distant horizon. Period home on the northern slopes, sunny garden & lots of parking.

The kitchen/dining room with its fireplace may well be the heart of the home, a great space to cook, eat & drink with friends & family. There are two further reception rooms, presently used as living room & dining room respectively. The sunny conservatory is at the front of the house enjoying a lovely outlook. To the rear of the house is the cloakroom, utility/boot room & boiler room/store. Upstairs we have three bedrooms set across the front of the house enjoying the far-reaching views. To the rear of the house there is a bathroom & separate shower room. The property benefits from gas central heating. The Council tax band is E. The EPC (Energy performance certificate) rating is D.

Externally there is a south facing terraced garden with lawns, sunny patio seating area, attractively planted flowerbeds & borders. The conservatory links the garden to the house for parties & BBQ's. Steps lead down through the garden and again down to the broad driveway parking. In addition, there is a garage & carport – so we have ample parking & outside storage. This one demands viewing – book now!

- Far reaching views across the town
- Utility/boot room & cloakroom

- Three bedrooms, two bathrooms
- Terraced south facing gardens

- Three separate receptions & conservatory
- Garage, carport & lots of private parking

Period home with commanding views

Impressively flexible living spaces

Garage, carport & lots of parking