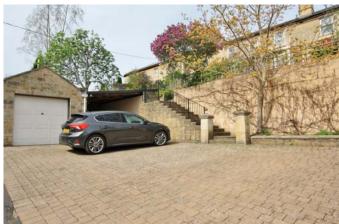

Externally there is a south facing terraced garden with lawns, sunny patio seating area, attractively planted flowerbeds & borders. The conservatory links the garden to the house for parties & BBQ's. Steps lead down through the garden and again down to the broad driveway parking. In addition, there is a garage & carport – so we have ample parking & outside storage. This one demands viewing – book now!

- Far reaching views across the town
- Utility/boot room & cloakroom

- Three bedrooms, two bathrooms
- Terraced south facing gardens

- Three separate receptions & conservatory
- Garage, carport & lots of private parking

Period home with commanding views

Impressively flexible living spaces

Garage, carport & lots of parking