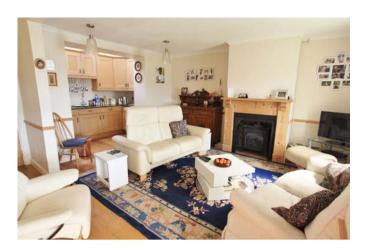

## 7 Belcombe Place, Bradford-on-Avon, BA15 1NA.

Price: £775,000

Commanding views across the town to the far distant horizon. Period home on the northern slopes, sunny garden & lots of parking.

The kitchen/dining room with its fireplace may well be the heart of the home, a great space to cook, eat & drink with friends & family. There are two further reception rooms, presently used as living room & dining room respectively. The sunny conservatory is at the front of the house enjoying a lovely outlook. To the rear of the house is the cloakroom, utility/boot room & boiler room/store. Upstairs we have three bedrooms set across the front of the house enjoying the far-reaching views. To the rear of the house there is a bathroom & separate shower room. The property benefits from gas central heating. The Council tax band is E. The EPC (Energy performance certificate) rating is D.

- Far reaching views across the town
- Utility/boot room & cloakroom

- Three bedrooms, two bathrooms
- Terraced south facing gardens

- Three separate receptions & conservatory
- Garage, carport & lots of private parking