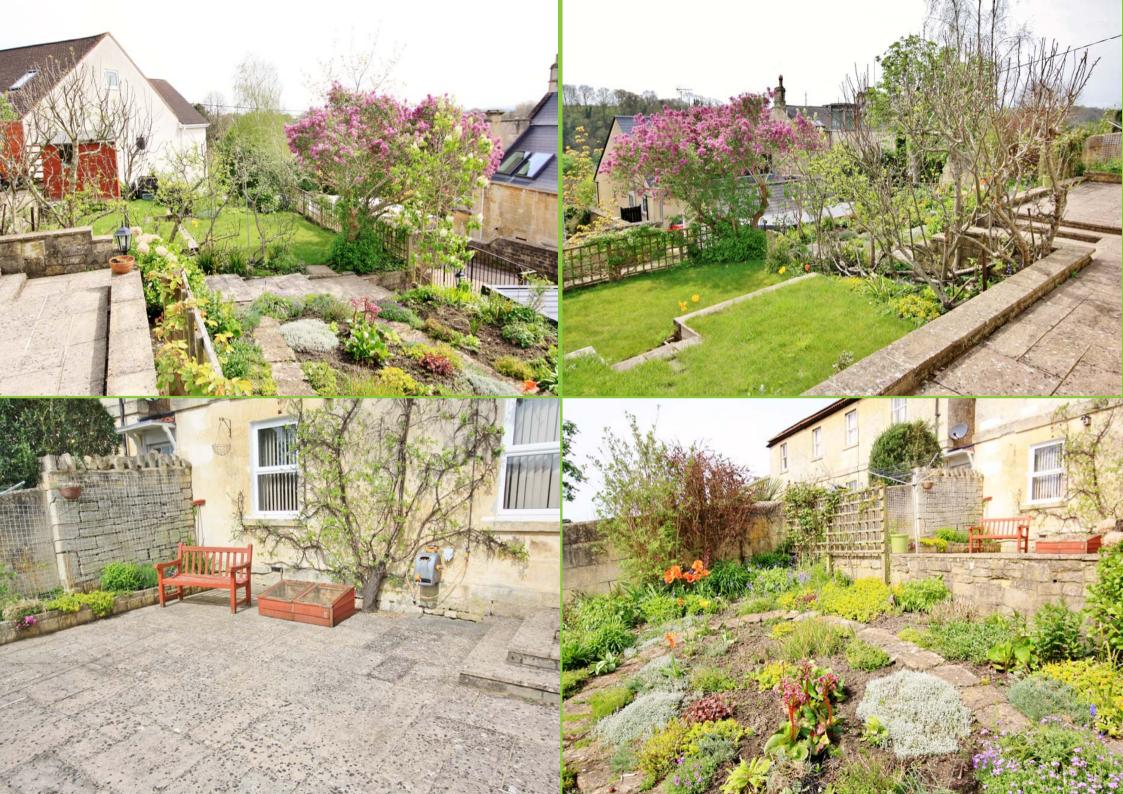

Externally there is a south facing terraced garden with lawns, sunny patio seating area, attractively planted flowerbeds & borders. The conservatory links the garden to the house for parties & BBQ's. Steps lead down through the garden and again down to the broad driveway parking. In addition, there is a garage & carport – so we have ample parking & outside storage. This one demands viewing – book now!

- Far reaching views across the town
- Utility/boot room & cloakroom

- Three bedrooms, two bathrooms
- Terraced south facing gardens

- Three separate receptions & conservatory
- Garage, carport & lots of private parking