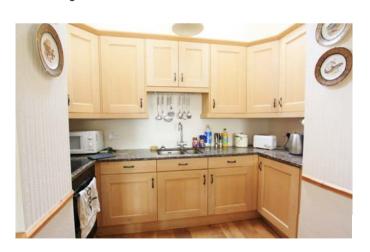

## 7 Belcombe Place, Bradford-on-Avon, BA15 1NA.

Price: £775,000

Commanding views across the town to the far distant horizon. Period home on the northern slopes, sunny garden & lots of parking.

The kitchen/dining room with its fireplace may well be the heart of the home, a great space to cook, eat & drink with friends & family. There are two further reception rooms, presently used as living room & dining room respectively. The sunny conservatory is at the front of the house enjoying a lovely outlook. To the rear of the house is the cloakroom, utility/boot room & boiler room/store. Upstairs we have three bedrooms set across the front of the house enjoying the far-reaching views. To the rear of the house there is a bathroom & separate shower room. The property benefits from gas central heating. The Council tax band is E. The EPC (Energy performance certificate) rating is D.