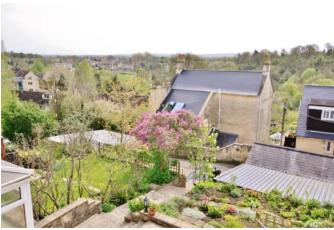

Externally there is a south facing terraced garden with lawns, sunny patio seating area, attractively planted flowerbeds & borders. The conservatory links the garden to the house for parties & BBQ's. Steps lead down through the garden and again down to the broad driveway parking. In addition, there is a garage & carport – so we have ample parking & outside storage. This one demands viewing – book now!