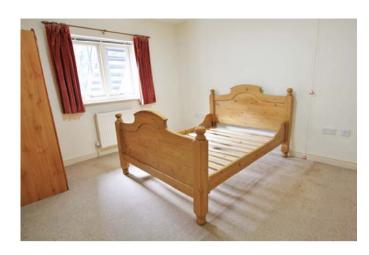

Unusually this well-presented apartment has a private entrance from the courtyard as well as patio doors onto the courtyard – perfect for the Summer. The sitting room is an impressive 19'6 x 13'4 and adjoins the fitted kitchen. The kitchen has a double oven & hob, fitted dishwasher & built in fridge freezer & has plumbing for the washing machine as well as lots of storage & work surfaces. There are two double bedrooms one at the front of the flat the other at the rear. Lastly, we find a smart shower room with white suite.

- Ground floor retirement apartment
- Well-equipped fitted kitchen
- Two double bedrooms
- Modern shower room

- Sitting room with sunny courtyard
- Convenient central location NO CHAIN

presented retirement flat