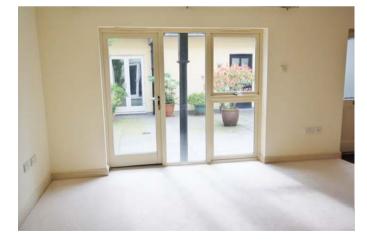

Unusually this well-presented apartment has a private entrance from the courtyard as well as patio doors onto the courtyard – perfect for the Summer. The sitting room is an impressive 19'6 x 13'4 and adjoins the fitted kitchen. The kitchen has a double oven & hob, fitted dishwasher & built in fridge freezer & has plumbing for the washing machine as well as lots of storage & work surfaces. There are two double bedrooms one at the front of the flat the other at the rear. Lastly, we find a smart shower room with white suite.

Externally the courtyard garden looks great for pot plants & sitting in the sunshine. Communal areas include carparking, outdoor riverside seating area & a refurbished residents lounge which is used for coffee morning & events.