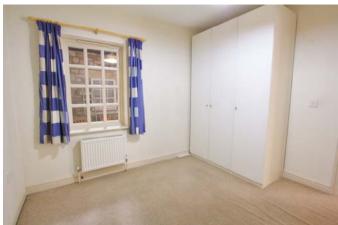

Unusually this well-presented apartment has a private entrance from the courtyard as well as patio doors onto the courtyard – perfect for the Summer. The sitting room is an impressive 19'6 x 13'4 and adjoins the fitted kitchen. The kitchen has a double oven & hob, fitted dishwasher & built in fridge freezer & has plumbing for the washing machine as well as lots of storage & work surfaces. There are two double bedrooms one at the front of the flat the other at the rear. Lastly, we find a smart shower room with white suite.

- Ground floor retirement apartment
- Well-equipped fitted kitchen
- Two double bedrooms
- Modern shower room

- Sitting room with sunny courtyard
- Convenient central location NO CHAIN

presented retirement flat