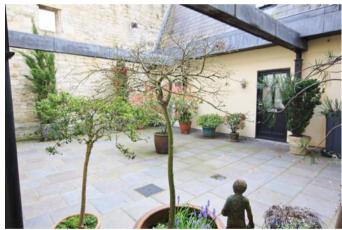

Externally the courtyard garden looks great for pot plants & sitting in the sunshine. Communal areas include carparking, outdoor riverside seating area & a refurbished residents lounge which is used for coffee morning & events.