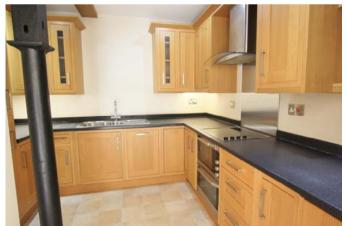

Unusually this well-presented apartment has a private entrance from the courtyard as well as patio doors onto the courtyard – perfect for the Summer. The sitting room is an impressive 19'6 x 13'4 and adjoins the fitted kitchen. The kitchen has a double oven & hob, fitted dishwasher & built in fridge freezer & has plumbing for the washing machine as well as lots of storage & work surfaces. There are two double bedrooms one at the front of the flat the other at the rear. Lastly, we find a smart shower room with white suite.