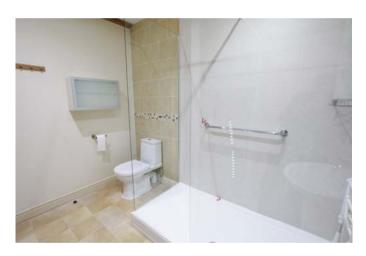

Unusually this well-presented apartment has a private entrance from the courtyard as well as patio doors onto the courtyard – perfect for the Summer. The sitting room is an impressive 19'6 x 13'4 and adjoins the fitted kitchen. The kitchen has a double oven & hob, fitted dishwasher & built in fridge freezer & has plumbing for the washing machine as well as lots of storage & work surfaces. There are two double bedrooms one at the front of the flat the other at the rear. Lastly, we find a smart shower room with white suite.

- Ground floor retirement apartment
- Well-equipped fitted kitchen
- Two double bedrooms
- Modern shower room

- Sitting room with sunny courtyard
- Convenient central location NO CHAIN

presented retirement flat