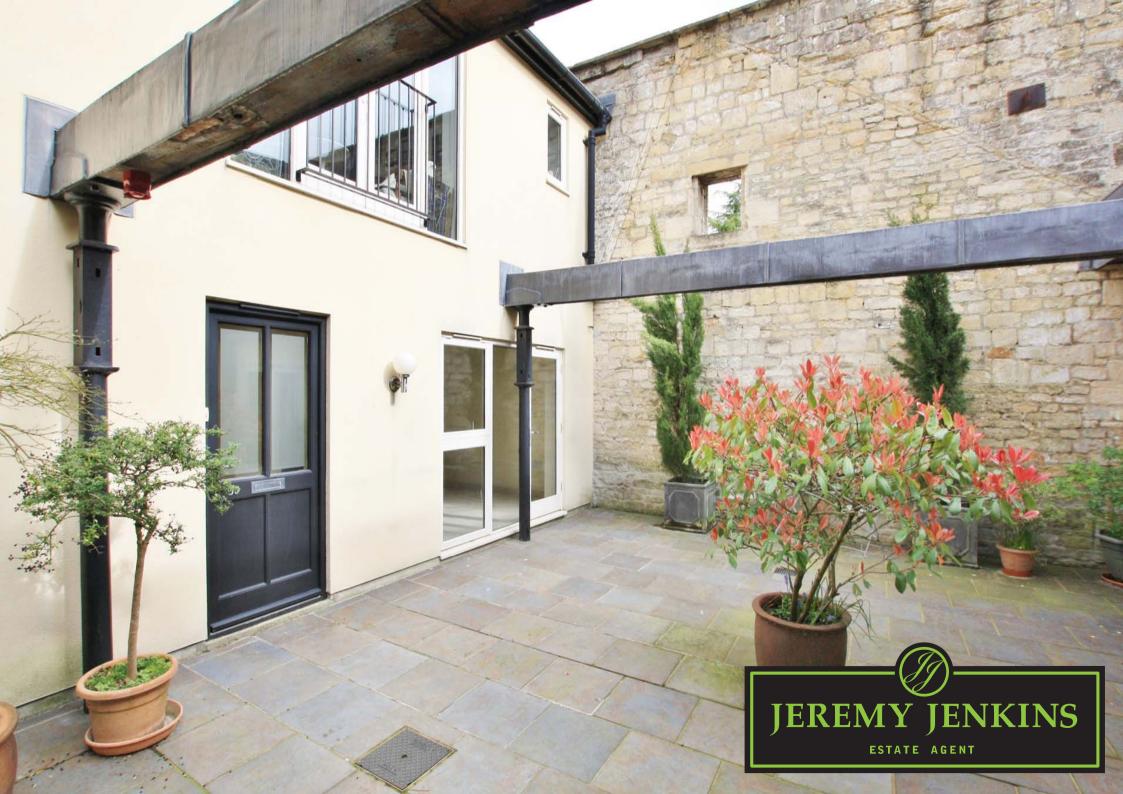

## 50 Abbey Mill, Church Street, Bradford-on-Avon. BA15 1HB. Price: £295,000.

Ground floor apartment set on a secluded courtyard in this gated retirement community bang in the middle of town. NO CHAIN.

Unusually this well-presented apartment has a private entrance from the courtyard as well as patio doors onto the courtyard – perfect for the Summer. The sitting room is an impressive 19'6 x 13'4 and adjoins the fitted kitchen. The kitchen has a double oven & hob, fitted dishwasher & built in fridge freezer & has plumbing for the washing machine as well as lots of storage & work surfaces. There are two double bedrooms one at the front of the flat the other at the rear. Lastly, we find a smart shower room with white suite.

Externally the courtyard garden looks great for pot plants & sitting in the sunshine. Communal areas include carparking, outdoor riverside seating area & a refurbished residents lounge which is used for coffee morning & events.