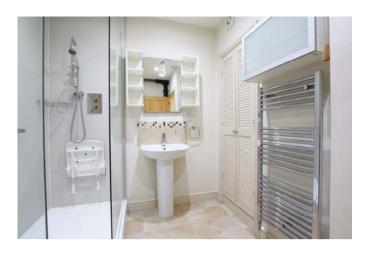

Unusually this well-presented apartment has a private entrance from the courtyard as well as patio doors onto the courtyard – perfect for the Summer. The sitting room is an impressive 19'6 x 13'4 and adjoins the fitted kitchen. The kitchen has a double oven & hob, fitted dishwasher & built in fridge freezer & has plumbing for the washing machine as well as lots of storage & work surfaces. There are two double bedrooms one at the front of the flat the other at the rear. Lastly, we find a smart shower room with white suite.