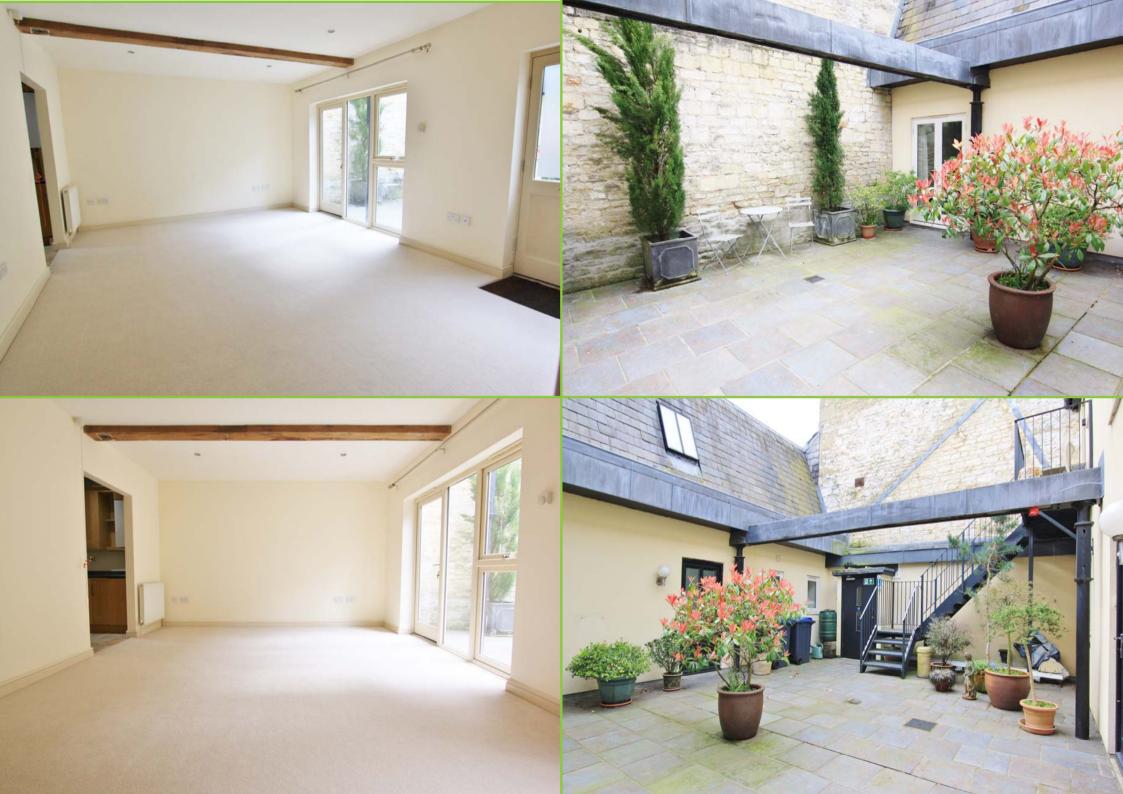

Unusually this well-presented apartment has a private entrance from the courtyard as well as patio doors onto the courtyard – perfect for the Summer. The sitting room is an impressive 19'6 x 13'4 and adjoins the fitted kitchen. The kitchen has a double oven & hob, fitted dishwasher & built in fridge freezer & has plumbing for the washing machine as well as lots of storage & work surfaces. There are two double bedrooms one at the front of the flat the other at the rear. Lastly, we find a smart shower room with white suite.

Externally the courtyard garden looks great for pot plants & sitting in the sunshine. Communal areas include carparking, outdoor riverside seating area & a refurbished residents lounge which is used for coffee morning & events.