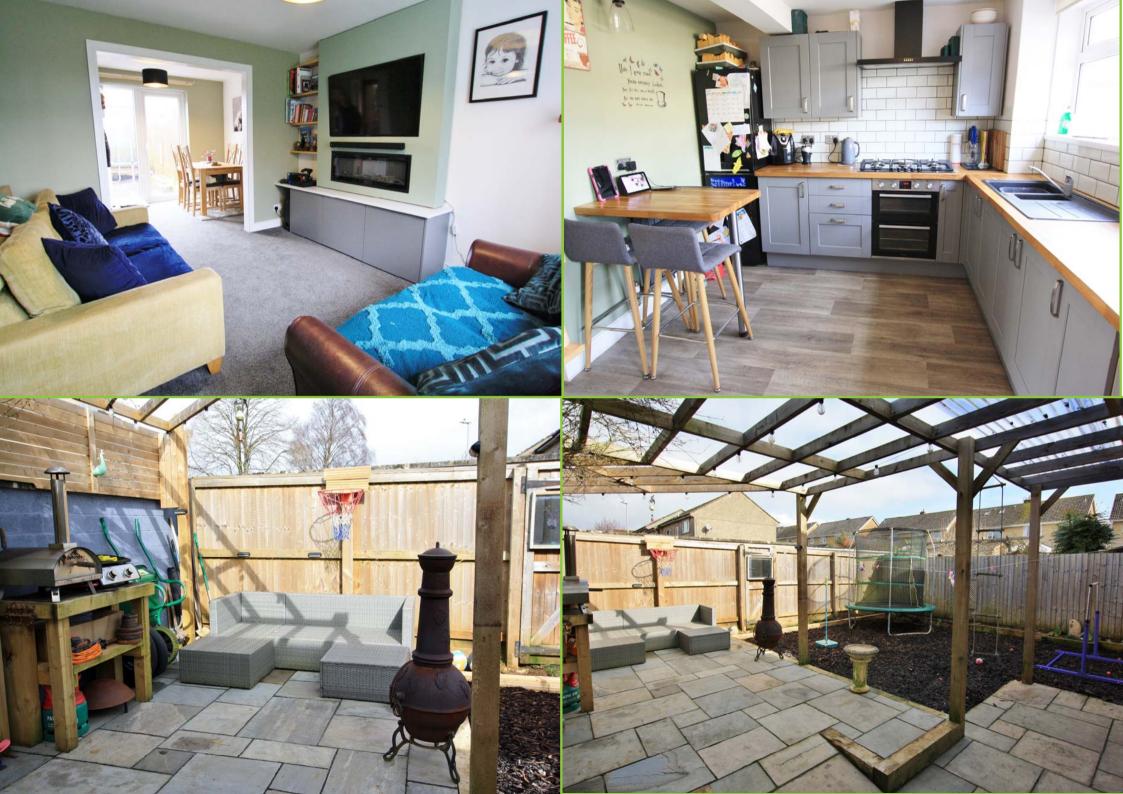

## 14 Hollybush Close, Winsley. BA15 2NL. Price £310,000.

An end of terrace home in the popular village of Winsley. Three bedrooms, kitchen breakfast room, lounge & dining room. Utility & cloaks.

The welcoming porch leads to the entrance hall with the useful utility room & & cloakroom on the left. On the right we find the lengthy dual aspect lounge & dining room with patio doors to the rear garden, perfect for summer days. The smart kitchen breakfast room is at the rear & looks onto the garden as well as having access to the garden. The first floor offers three bedrooms, two doubles at the front & a single to the rear. Two of these have cupboards or wardrobes plus one on the landing. Lastly, we find the family bathroom.

The front garden has a lawn & is skirted by a fine-looking fence & garden gate. The rear garden is landscaped for both entertaining friends & family & children play. There is a covered patio seating area with a step up to a barbequing & seating area which looks like the ideal spot for summer relaxation. Much of the rest is dedicated to children's play with bark chipping for soft landings! The keen gardener could relawn this area and get stuck into some *green fingered* wholesomeness!