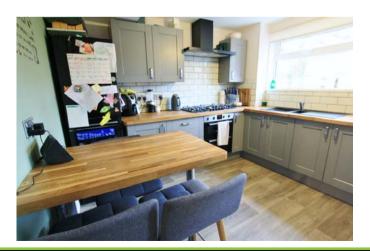

## 14 Hollybush Close, Winsley. BA15 2NL. Price £310,000.

An end of terrace home in the popular village of Winsley. Three bedrooms, kitchen breakfast room, lounge & dining room. Utility & cloaks.

The welcoming porch leads to the entrance hall with the useful utility room & & cloakroom on the left. On the right we find the lengthy dual aspect lounge & dining room with patio doors to the rear garden, perfect for summer days. The smart kitchen breakfast room is at the rear & looks onto the garden as well as having access to the garden. The first floor offers three bedrooms, two doubles at the front & a single to the rear. Two of these have cupboards or wardrobes plus one on the landing. Lastly, we find the family bathroom.