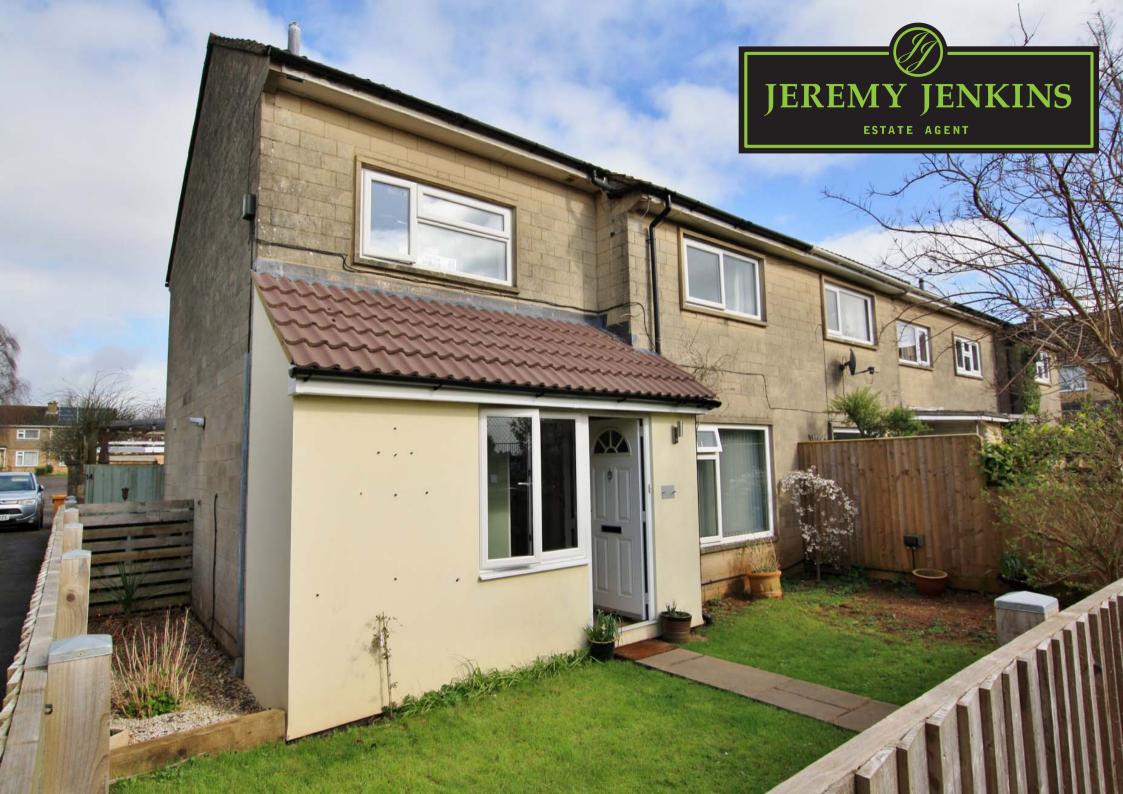

## 14 Hollybush Close, Winsley. BA15 2NL. Price £310,000.

An end of terrace home in the popular village of Winsley. Three bedrooms, kitchen breakfast room, lounge & dining room. Utility & cloaks.

The welcoming porch leads to the entrance hall with the useful utility room & & cloakroom on the left. On the right we find the lengthy dual aspect lounge & dining room with patio doors to the rear garden, perfect for summer days. The smart kitchen breakfast room is at the rear & looks onto the garden as well as having access to the garden. The first floor offers three bedrooms, two doubles at the front & a single to the rear. Two of these have cupboards or wardrobes plus one on the landing. Lastly, we find the family bathroom.

EPC - C

- End of terrace village home
- Kitchen breakfast room

- Three bedrooms
- Utility & cloakroom

- Through lounge & dining room
- Landscaped & enclosed rear garden

Three bedroom home in sought after village of Winsley