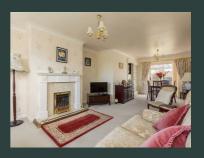

# Spacious Sitting Room with Dining Area

Sitting room with feature fireplace having marble effect back and hearth, wood surround and coal effect gas fire, large double glazed window to the front elevation, central heating radiator, coving to ceiling.