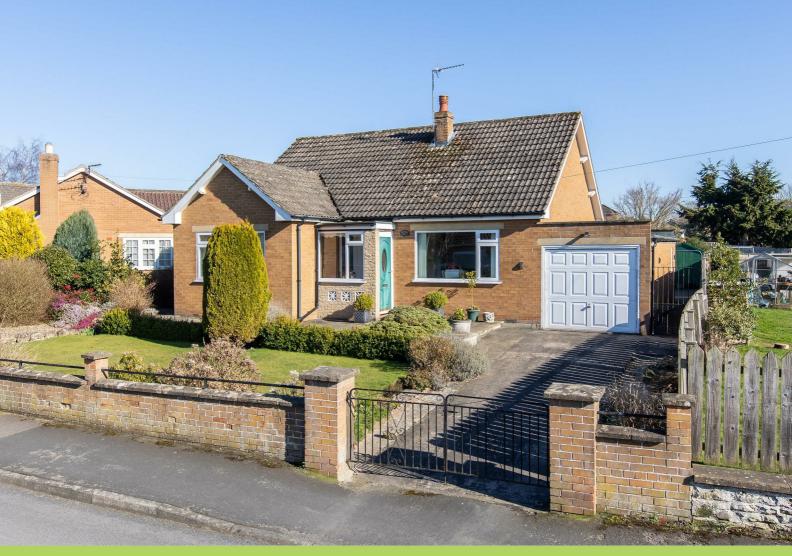

### 5 Northway | Pickering. YO18 8NN

5, Northway is an attractive detached bungalow occupying a corner position with spacious accommodation throughout. The well presented accommodation has been maintained to a high standard and enjoys the benefit of gas fired central heating and uPVC double glazing.

The property is offered on the market with no upward chain and is situated in this highly regarded quiet sought after location lying on the Western outskirts of Pickering. Pickering is an attractive market town offering a good range of local amenities and recreational facilities.

#### Outside

Attractive front gardens laid to lawn with established planting with flowers and shrubs together various other trees and shrubs, dwarf wall to the front boundary. Double gates lead to driveway giving access to GARAGE having light and power, personal door to the rear. The private rear garden is accessible from both sides of the property with laid lawn, attractive borders, paved area, various other mature shrubs, GARDEN SHED, fencing and hedgerows to the boundaries and GREENHOUSE.