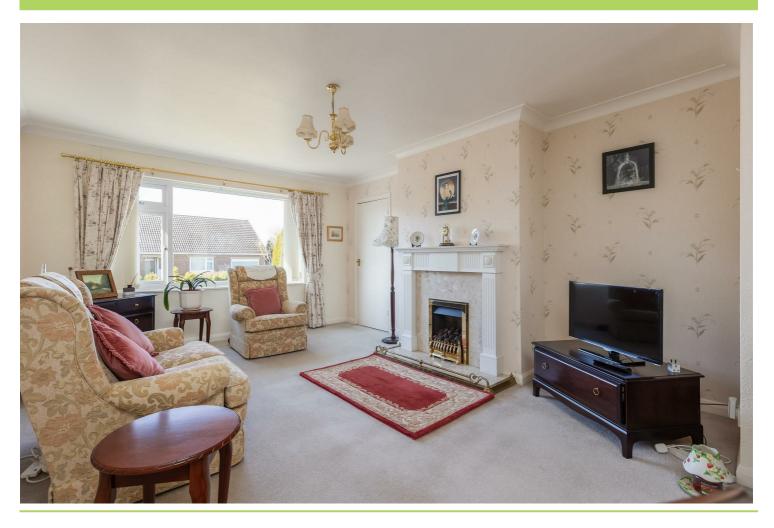

# Spacious Sitting Room with Dining Area

Sitting room with feature fireplace having marble effect back and hearth, wood surround and coal effect gas fire, large double glazed window to the front elevation, central heating radiator, coving to ceiling.