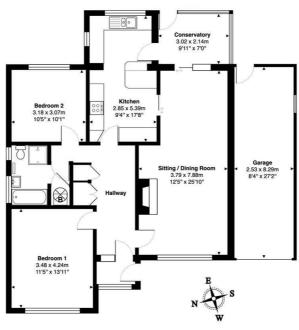

# Accommodation Comprises

Entrance Door Leads to:

#### **Entrance Porch**

With double glazed windows, tiled flooring, door to hallway.

#### Reception Hallway

With built in cupboards, central heating radiator, dado rail, coving to ceiling.

# Spacious Sitting Room with Dining Area

Sitting room with feature fireplace having marble effect back and hearth, wood surround and coal effect gas fire, large double glazed window to the front elevation, central heating radiator, coving to ceiling.

Dining area with coving to ceiling,

patio door leading to Sun Room, sliding door into Dining Kitchen.

#### **Dining Kitchen**

Comprising 1 1/2 bowl stainless steel single drainer sink unit with mixer tap over and set within rolled edge work surfaces with tiled splash backs. An extensive range of wall and base units incorporating drawer compartments with tiled splash backs, plumbing for automatic washing machine, built in oven, four ring hob with extractor fan over, breakfast bar, display cabinet and shelving, double glazed windows to the side and rear elevations both having tiled window sills.

#### Sun Room

Being East facing and overlooking the rear garden with double glazed windows and doors to outside.

#### **Bedroom One**

With double glazed window to the front elevation, central heating radiator and coving to ceiling.

#### **Bedroom Two**

With double glazed window to the rear elevation and central heating radiator and coving to ceiling.

#### Bathroom

Being re-fitted with panelld bath, shower cubicle with shower unit, pedestal wash hand basin with mixer tap over, low flush w.c, wall boarding, built in airing cupboard housing hot water cylinder with wall mounted Ideal boiler. Two double glazed windows to the side elevation, chrome heated towel rail.

#### Outside

Attractive front gardens laid to lawn with established planting with flowers and shrubs together various other trees and shrubs, dwarf wall to the front boundary. Double gates lead to driveway giving access to GARAGE having light and power, personal door to the rear. The private rear garden is accessible from both sides of the property with laid lawn, attractive borders, paved area, various other mature shrubs, GARDEN SHED, fencing and hedgerows to the boundaries and GREENHOUSE.

### 5 Northway, Pickering, YO18 8NN

Gross Internal Area: 97.5 m² ... 1049 ft² (excluding garage)

All measurements are approximated for display purposes only and should be independently verified Copyright © 2025 Matt Hillier Photographer www.mthillier.co.uk