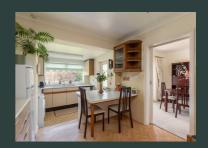

#### **Dining Kitchen**

Comprising 1 1/2 bowl stainless steel single drainer sink unit with mixer tap over and set within rolled edge work surfaces with tiled splash backs. An extensive range of wall and base units incorporating drawer compartments with tiled splash backs, plumbing for automatic washing machine, built in oven, four ring hob with extractor fan over, breakfast bar, display cabinet and shelving, double glazed windows to the side and rear elevations both having tiled window sills.