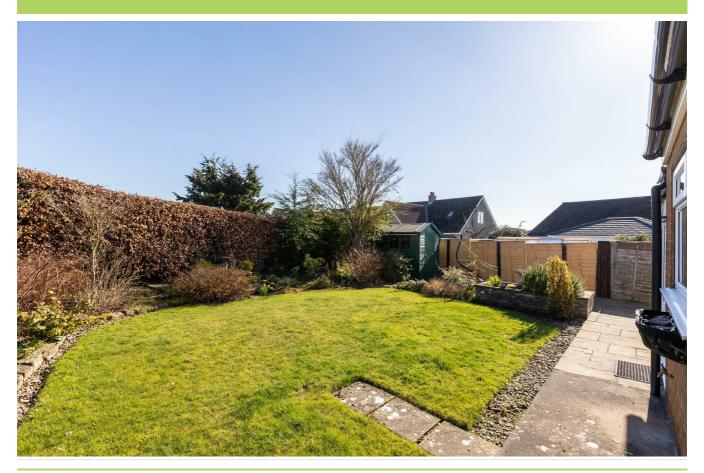

#### Outside

Attractive front gardens laid to lawn with established planting with flowers and shrubs together various other trees and shrubs, dwarf wall to the front boundary. Double gates lead to driveway giving access to GARAGE having light and power, personal door to the rear. The private rear garden is accessible from both sides of the property with laid lawn, attractive borders, paved area, various other mature shrubs, GARDEN SHED, fencing and hedgerows to the boundaries and GREENHOUSE.