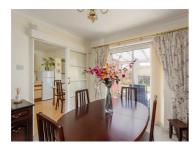

# Spacious Sitting Room with Dining Area

Sitting room with feature fireplace having marble effect back and hearth, wood surround and coal effect gas fire, large double glazed window to the front elevation, central heating radiator, coving to ceiling.

Dining area with coving to ceiling,

patio door leading to Sun Room, sliding door into Dining Kitchen.