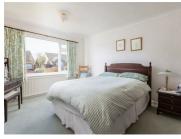

#### **Bedroom One**

With double glazed window to the front elevation, central heating radiator and coving to ceiling.

#### **Bedroom Two**

With double glazed window to the rear elevation and central heating radiator and coving to ceiling.