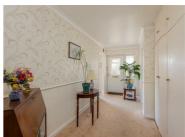

#### Reception Hallway

With built in cupboards, central heating radiator, dado rail, coving to ceiling.

# Spacious Sitting Room with Dining Area

Sitting room with feature fireplace having marble effect back and hearth, wood surround and coal effect gas fire, large double glazed window to the front elevation, central heating radiator, coving to ceiling.