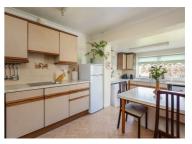

#### **Dining Kitchen**

Comprising 1 1/2 bowl stainless steel single drainer sink unit with mixer tap over and set within rolled edge work surfaces with tiled splash backs. An extensive range of wall and base units incorporating drawer compartments with tiled splash backs, plumbing for automatic washing machine, built in oven, four ring hob with extractor fan over, breakfast bar, display cabinet and shelving, double glazed windows to the side and rear elevations both having tiled window sills.