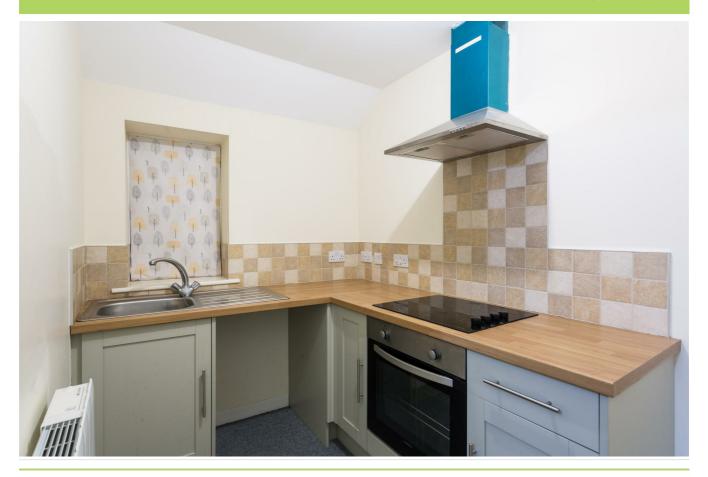

#### **DESCRIPTON**

The property forms a duplex office suite that was relatively recently refurbished and was previously used as a physio's clinic.

It benefits from a first floor reception area and larger, open plan area to the second floor. A shower / toilet and kitchenette for the exclusive use of the tenant are to the rear of the second floor level.

#### **SERVICES**

Mains water and electricity are provided.

The suite benefits from modern, electronic radiators and there is an extractor to the bathroom.

There is a fire alarm to the wider building.