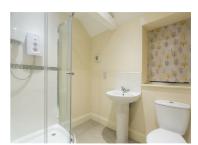

#### **DESCRIPTON**

The property forms a duplex office suite that was relatively recently refurbished and was previously used as a physio's clinic.

It benefits from a first floor reception area and larger, open plan area to the second floor. A shower / toilet and kitchenette for the exclusive use of the tenant are to the rear of the second floor level.

#### **SERVICES**

Mains water and electricity are provided.

The suite benefits from modern, electronic radiators and there is an extractor to the bathroom.

There is a fire alarm to the wider building.