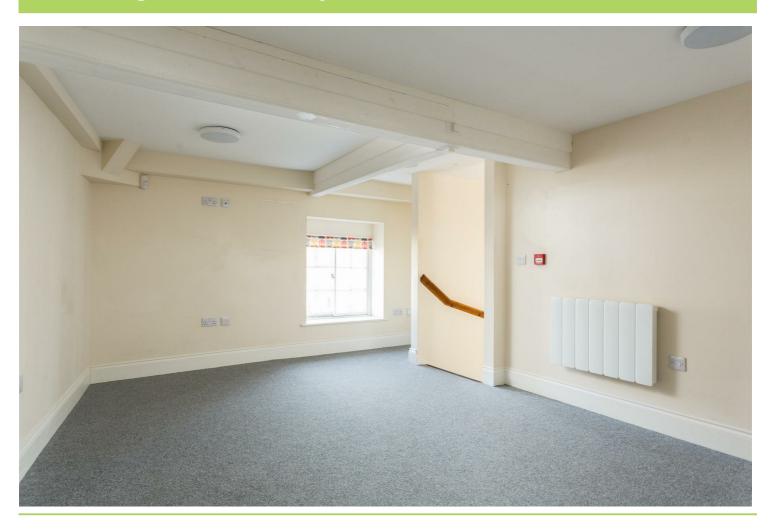

#### **DESCRIPTON**

The property forms a duplex office suite that was relatively recently refurbished and was previously used as a physio's clinic.

It benefits from a first floor reception area and larger, open plan area to the second floor. A shower / toilet and kitchenette for the exclusive use of the tenant are to the rear of the second floor level.

#### **ACCOMMODATION**

The suite extends to approximately 38m2/409 sq. ft on a net internal basis.