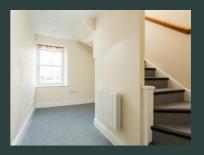

#### **DESCRIPTON**

The property forms a duplex office suite that was relatively recently refurbished and was previously used as a physio's clinic.

It benefits from a first floor reception area and larger, open plan area to the second floor. A shower / toilet and kitchenette for the exclusive use of the tenant are to the rear of the second floor level.

#### **SERVICES**

Mains water and electricity are provided.

The suite benefits from modern, electronic radiators and there is an extractor to the bathroom.

There is a fire alarm to the wider building.