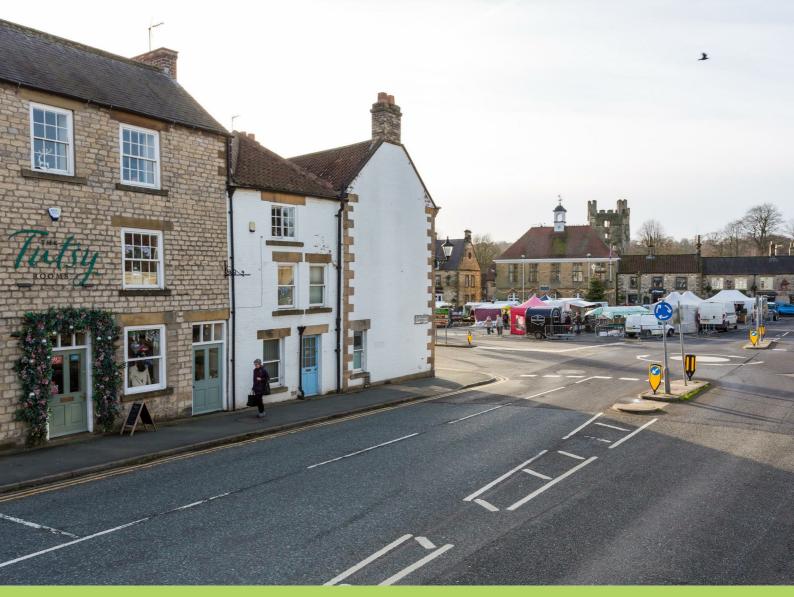

## 2 Bondgate | Helmsley, York

A duplex office suite of approximately 38 sq.m. (409 sq. ft.) located within the heart of this popular and historic market town.

- Duplex Office Suite located within the heart of Helmsley town centre
- 39m2 (409 sq. ft)
- Available for £500 pcm on an internal repairing and insuring basis.
- Relatively recently refurbished and previously used as a Physio's clinic
- Shower and kitchenette provided

# 2 Bondgate | Helmsley, York

#### **LOCATION**

The property is located within the heart of Helmsley, close to the Market Square.

Helmsley is a very popular market town, with a vibrant town center and popular tourist destinations such as the Castle, Rievaulx Abbey and the International Centre for Birds of Prey.