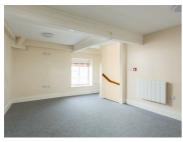

#### **DESCRIPTON**

The property forms a duplex office suite that was relatively recently refurbished and was previously used as a physio's clinic.

It benefits from a first floor reception area and larger, open plan area to the second floor. A shower / toilet and kitchenette for the exclusive use of the tenant are to the rear of the second floor level.

#### **ACCOMMODATION**

The suite extends to approximately 38m2/409 sq. ft on a net internal basis.