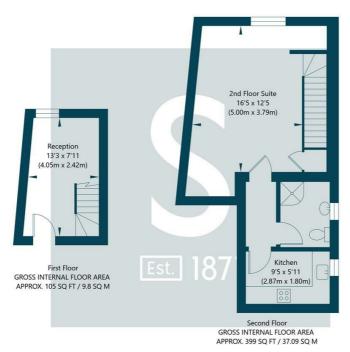

#### **ACCOMMODATION**

The suite extends to approximately 38m2/409 sq. ft on a net internal basis.

### 2 Bondgate | Helmsley, York

Bondgate, Helmsley, YO62 5BR

NOT TO SCALE - FOR ILLUSTRATIVE PURPOSES ONLY APPROXIMATE GROSS INTERNAL FLOOR AREA 504 SQ FT / 46.89 SQ M  $\,$ All Measurements and fixtures including doors and windows are approximate and should be independently verified. www.exposurepropertymarketing.com @ 2024