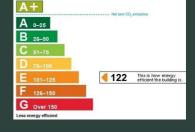

### ENERGY PERFORMANCE RATING

Assessed in Band E (122). The full EPC can be viewed online (https://www.gov.uk/find-energy-certificate) or at our Helmsley Office.

#### **ENERGY PERFORMANCE RATING**

Band E

- 6 Bondgate, Helmsley YO62 5BR
- t: 01439 770232
- e: helmsley@boultoncooper.co.uk