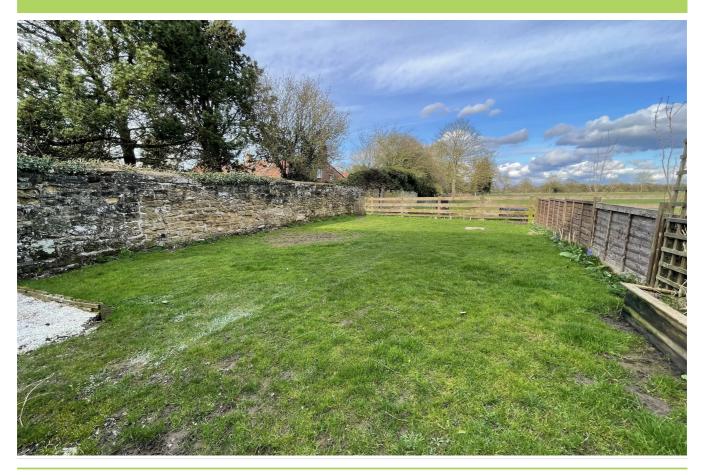

#### OUTSIDE

To the front of the property, there are 2 allocated parking spaces within a shared car port. To the rear, there is a paved patio area with raised beds and lawned garden beyond, overlooking open countryside.