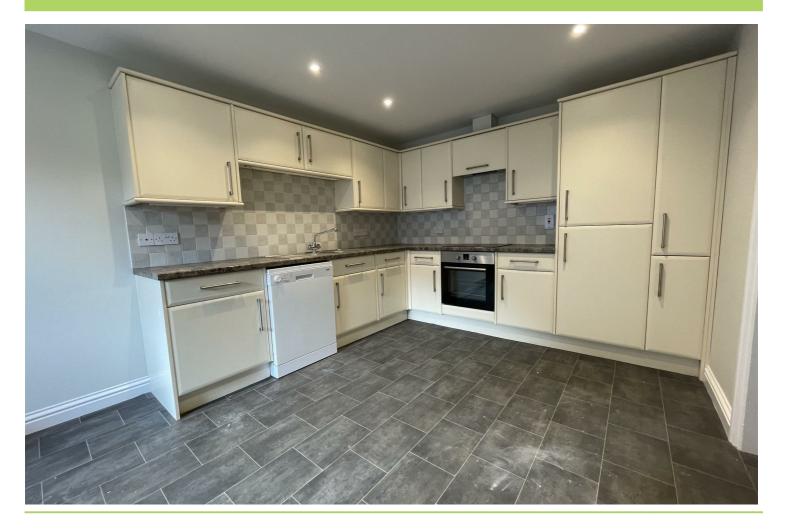

## KITCHEN/DINING ROOM 16'9" x 10'4" (5.11m x 3.15m)

Range of fitted base and wall mounted units with work surfaces over, 1.5 bowl stainless steel sink and drainer with chrome mixer taps over, integral Logik oven and grill with 4 ring hob over, extractor fan, integral fridge feezer, plumbing for dishwasher, double radiator, door to outside.