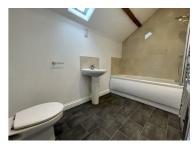

# BATHROOM

## 10'3" x 5'7" (3.12m x 1.70m)

A three piece suite comprising panelled bath with shower over, low flush wc, pedestal wash hand basin with chrome mixer taps over, part tiled walls, chrome heated towel rail, shaver point and rooflight.