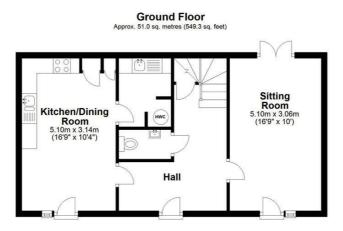

# ACCOMMODATION ON THE GROUND FLOOR

## ENTRANCE HALL

16'9"  $\times$  12' (5.11m  $\times$  3.66m) With under stairs cupboard, double radiator. Cloak room comprising low flush wc, pedestal wash hand basin, double radiator.

#### SITTING ROOM

16'9"  $\times$  10' (5.11m  $\times$  3.05m) Dual aspect with timber frame double glazed doors to the front and rear outside, 2 no. double radiators.

## KITCHEN/DINING ROOM 16'9" x 10'4" (5.11m x 3.15m)

Range of fitted base and wall mounted units with work surfaces over, 1.5 bowl stainless steel sink and drainer with chrome mixer taps over, integral Logik oven and grill with 4 ring hob over, extractor fan, integral fridge feezer, plumbing for dishwasher, double radiator, door to outside.