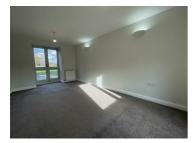

#### SITTING ROOM

16'9"  $\times$  10' (5.11m  $\times$  3.05m) Dual aspect with timber frame double glazed doors to the front and rear outside, 2 no. double radiators.