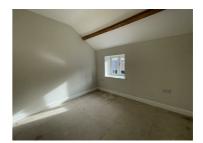

#### **BEDROOM 1 (SW)**

 $17'8" \times 10'10" (5.38m \times 3.30m)$ Front aspect timber frame double glazed window, 2 no. double radiators.

# BEDROOM 2 (S)

 $12^{\circ} \times 8^{\prime}4^{\prime\prime}$  (3.66m  $\times$  2.54m) Front aspect timber frame double glazed window, double radiator.

## BEDROOM 3 (SE)

11'9" x 10'1" (3.58m x 3.07m)

Front aspect timber frame double glazed window, double radiator.