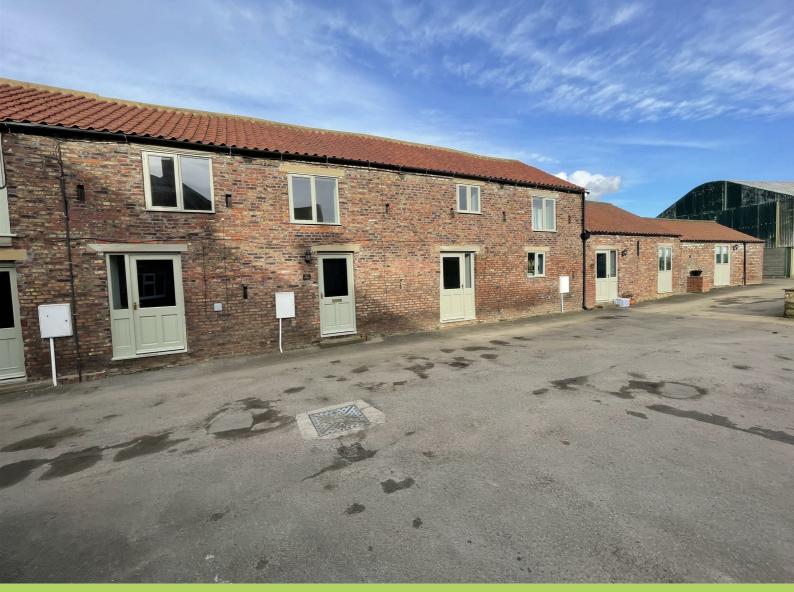

# Barn Cottage Manor Farm | Brawby, Malton

Barn Cottage is a characterful three bedroom barn conversion, set in the charming rural village of Brawby, within 8 miles of Malton, Pickering and Kirkbymoorside. Set within the grounds of Manor Farm, alongside neighbouring cottages, the property benefits from off-street parking for up to two vehicles within a shared carport.

#### OUTSIDE

To the front of the property, there are 2 allocated parking spaces within a shared car port. To the rear, there is a paved patio area with raised beds and lawned garden beyond, overlooking open countryside.