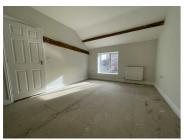

#### **BEDROOM 1 (SW)**

 $17'8" \times 10'10" (5.38m \times 3.30m)$ Front aspect timber frame double glazed window, 2 no. double radiators.

# BEDROOM 2 (S)

 $12^{\circ} \times 8^{\prime}4^{\prime\prime}$  (3.66m  $\times$  2.54m) Front aspect timber frame double glazed window, double radiator.

## BEDROOM 3 (SE)

11'9" x 10'1" (3.58m x 3.07m)

Front aspect timber frame double glazed window, double radiator.