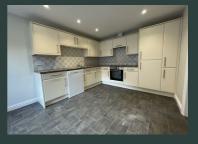

## KITCHEN/DINING ROOM 16'9" x 10'4" (5.11m x 3.15m)

Range of fitted base and wall mounted units with work surfaces over, 1.5 bowl stainless steel sink and drainer with chrome mixer taps over, integral Logik oven and grill with 4 ring hob over, extractor fan, integral fridge feezer, plumbing for dishwasher, double radiator, door to outside.