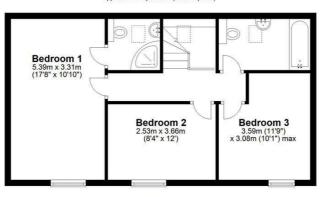

#### **BEDROOM 1 (SW)**

 $17'8" \times 10'10" (5.38m \times 3.30m)$ Front aspect timber frame double glazed window, 2 no. double radiators.

# BEDROOM 2 (S)

 $12^{\circ} \times 8^{\prime}4^{\prime\prime}$  (3.66m  $\times$  2.54m) Front aspect timber frame double glazed window, double radiator.

## BEDROOM 3 (SE)

11'9" x 10'1" (3.58m x 3.07m)

Front aspect timber frame double glazed window, double radiator.