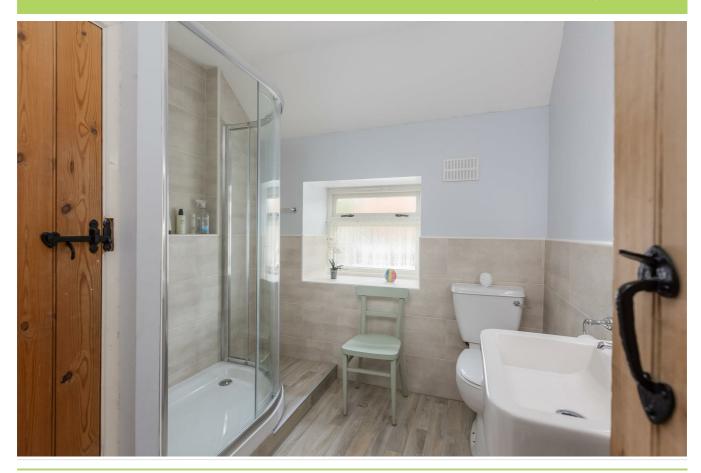

#### Re-fitted Shower room

Shower cubicle with shower unit being tiled, vanity unit with inset wash hand basin and cupboards below. Low flush w.c, and partial wall tiling, heated towel rail, access to roof

space, double glazed window to the front elevation with tiled window sill, built in airing cupboard housing hot water cylinder and storage shelving.