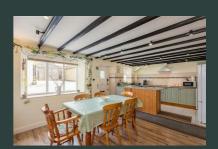

#### **Dining Kitchen**

With exposed timbers to ceiling.

Kitchen area: with single drainer sink unit set within rolled edge work surfaces with mixer tap over, base units incorporating drawer compartments, built in oven, four ring electric hob with extractor canopy over, tiled splash backs, tiled window sill, plumbing for dishwasher and automatic washing machine. walk in pantry area with tiled flooring and shelving. Double glazed window to the front elevation.

Dining area: Laminate flooring, wall mounted electric heater, double glazed window to the front elevation with tiled window sill, steps lead down to sitting room. Steps off dining area to latch door to staircase leading up to the first floor.