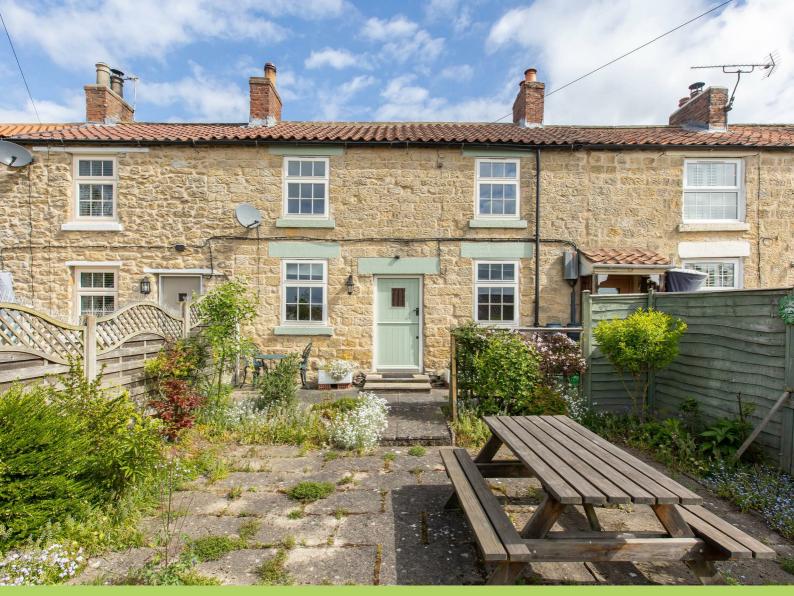

## 2 Wandales Cottages, Ruffa Lane, Pickering. YO18 7HW

2 Wandales Cottages is an attractive character cottage that has been lovingly and sympathetically modernised to provide a home of character together with south facing garden, parking and garage.

The accommodation lies over two floors and comprises dining kitchen, sitting room and bedroom/study on the ground floor, with three bedrooms, shower room and cloakroom on the first floor.

Wandales is situated along Ruffa Lane which lies to the East of Pickering town centre where a good range of local amenities and recreational facilities can be found within walking distance of the cottage.

#### Outside

Parking area/driveway leads to a good sized detached timber GARAGE with double opening doors. Bike store and storage shed.

The rear garden is paved with flower/shrubbery borders and fencing to the boundaries.