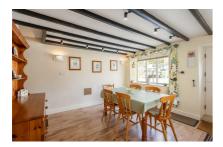

#### **Dining Kitchen**

With exposed timbers to ceiling.

Kitchen area: with single drainer sink unit set within rolled edge work surfaces with mixer tap over, base units incorporating drawer compartments, built in oven, four ring electric hob with extractor canopy over, tiled splash backs, tiled window sill, plumbing for dishwasher and automatic washing machine. walk in pantry area with tiled flooring and shelving. Double glazed window to the front elevation.

Dining area: Laminate flooring, wall mounted electric heater, double glazed window to the front elevation with tiled window sill, steps lead down to sitting room. Steps off dining area to latch door to staircase leading up to the first floor.