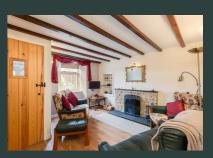

#### Sitting Room

With feature stone fireplace, tiled hearth, open dog grate, display shelving, exposed timbers to ceiling and wall mounted electric heater. Built in cupboard and double glazed window to the rear elevation overlooking the garden. Laminate flooring and latch door leads to rear porch.