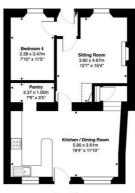

#### **Dining Kitchen**

With exposed timbers to ceiling.

Kitchen area: with single drainer sink unit set within rolled edge work surfaces with mixer tap over, base units incorporating drawer compartments, built in oven, four ring electric hob with extractor canopy over, tiled splash backs, tiled window sill, plumbing for dishwasher and automatic washing machine. walk in pantry area with tiled flooring and shelving. Double glazed window to the front elevation.

Dining area: Laminate flooring, wall mounted electric heater, double glazed window to the front elevation with tiled window sill, steps lead down to sitting room. Steps off dining area to latch door to staircase leading up to the first floor.

#### Sitting Room

With feature stone fireplace, tiled hearth, open dog grate, display shelving, exposed timbers to ceiling and wall mounted electric heater. Built in cupboard and double glazed window to the rear elevation overlooking the garden. Laminate flooring and latch door leads to rear porch.

### 2 Wandales, Ruffa Lane, Pickering, YO18 7HW

Ground Floor Gross Internal Area: 55.1 m² ... 593 ft²

First Floor Gross Internal Area: 53.3 m<sup>2</sup> ... 574 ft<sup>2</sup>

All measurements are approximated for display purposes only and should be independently verified Copyright © 2025 Matt Hiller Photographer www.matthiller.co.uk