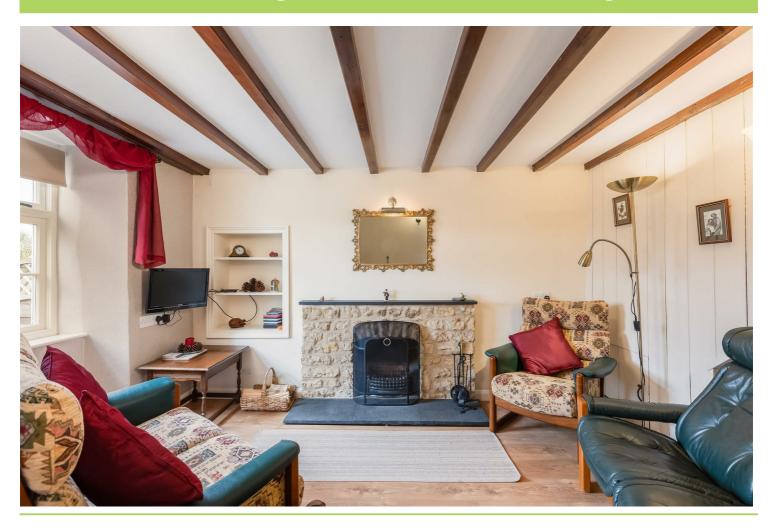

#### Sitting Room

With feature stone fireplace, tiled hearth, open dog grate, display shelving, exposed timbers to ceiling and wall mounted electric heater. Built in cupboard and double glazed window to the rear elevation overlooking the garden. Laminate flooring and latch door leads to rear porch.