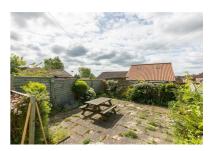

#### Rear Porch

With tiled flooring and stable door leading onto the rear south facing garden.

#### Outside

Parking area/driveway leads to a good sized detached timber GARAGE with double opening doors. Bike store and storage shed.

The rear garden is paved with flower/shrubbery borders and fencing to the boundaries.