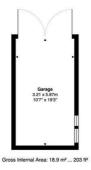

#### Outside

Parking area/driveway leads to a good sized detached timber GARAGE with double opening doors. Bike store and storage shed.

The rear garden is paved with flower/shrubbery borders and fencing to the boundaries.

### 2 Wandales, Ruffa Lane, Pickering, YO18 7HW

Ground Floor Gross Internal Area: 55.1 m² ... 593 ft²

First Floor Gross Internal Area: 53.3 m<sup>2</sup> ... 574 ft<sup>2</sup>

All measurements are approximated for display purposes only and should be independently verified Copyright © 2025 Matt Hiller Photographer www.matthiller.co.uk