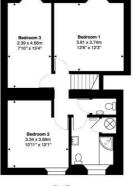

#### First Floor

#### **Bedroom One**

With wall mounted electric heater, double glazed window to the rear elevation overlooking the rear garden, access to roof space.

#### **Bedroom Two**

With double glazed window to the front elevation, wall mounted electric heater.

#### **Bedroom Three**

With double glazed window to rear elevation overlooking the garden, wall mounted electric heater.

### 2 Wandales, Ruffa Lane, Pickering, YO18 7HW

Ground Floor Gross Internal Area: 55.1 m² ... 593 ft²

First Floor Gross Internal Area: 53.3 m<sup>2</sup> ... 574 ft<sup>2</sup>

All measurements are approximated for display purposes only and should be independently verified Copyright © 2025 Matt Hiller Photographer www.matthiller.co.uk