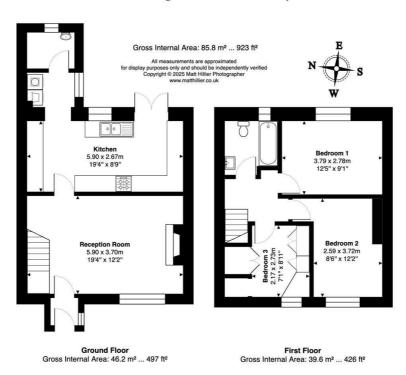

#### **Sitting Room**

With open staircase to first floor, Adam style fireplace with marble effect inset on stone hearth, radiator with radiator cover over, window to front elevation.

### Kitchen

With wide range of kitchen units including cupboard and drawer units, double bowl vitreous enamel sink unit with drainer and mixer tap over, built-in Indesit oven, four ring gas hob with extractor hood over, stainless steel preparation work top area, further wood block worktop, built in wine rack and further shelving; ceiling spot lights, double doors lead to rear garden.

### **Utility Area**

With plumbing for automatic washing machine and tumble dryer. Access to walk-in shelved storage cupboard.

#### Landing

With access to loft area and ceiling spotlights.

#### **Bedroom One**

With radiator and ceiling spot splash-backs. lights.

# **Bedroom Two**With radiator.

#### **Bedroom Three**

Presently used as an office/dressing room.

With built in wardrobes, further storage cupboards, built in desk area; radiator.

#### Bathrooom

With suite comprising panelled bath, wash hand basin in vanity unit, low flush w.c.; radiator, spot lights to ceiling, Vent Axia extractor fan. Tiled splash-backs.

### Outside

To the rear of the cottage there is an enclosed private garden with various sheds and summerhouse.