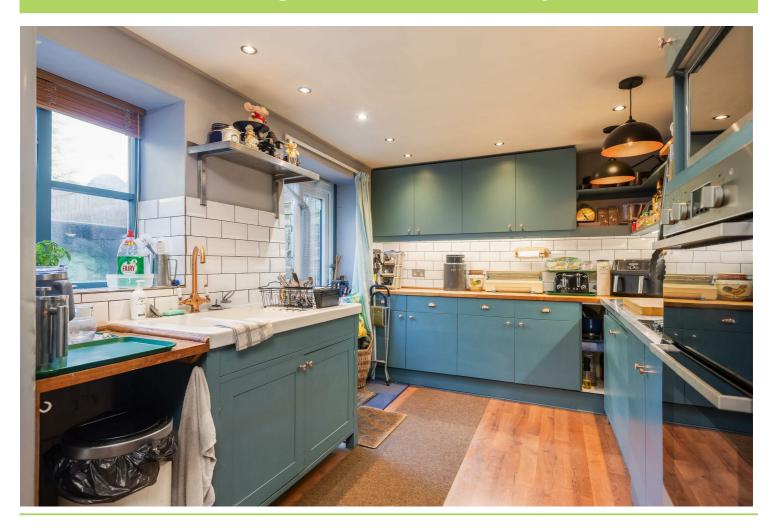

### Kitchen

With wide range of kitchen units including cupboard and drawer units, double bowl vitreous enamel sink unit with drainer and mixer tap over, built-in Indesit oven, four ring gas hob with extractor hood over, stainless steel preparation work top area, further wood block worktop, built in wine rack and further shelving; ceiling spot lights, double doors lead to rear garden.