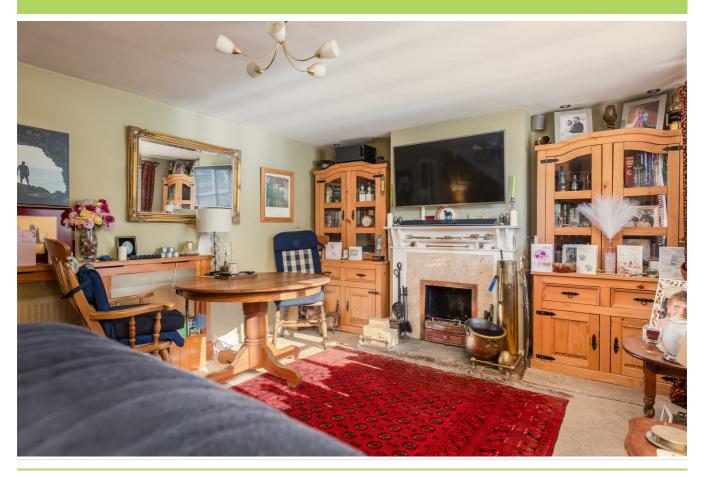

#### **Sitting Room**

With open staircase to first floor, Adam style fireplace with marble effect inset on stone hearth, radiator with radiator cover over, window to front elevation.