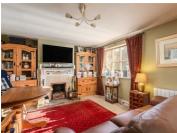

#### **Sitting Room**

With open staircase to first floor, Adam style fireplace with marble effect inset on stone hearth, radiator with radiator cover over, window to front elevation.