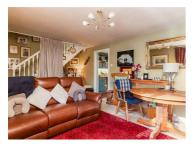

#### **Sitting Room**

With open staircase to first floor, Adam style fireplace with marble effect inset on stone hearth, radiator with radiator cover over, window to front elevation.