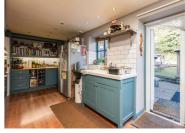

### Kitchen

With wide range of kitchen units including cupboard and drawer units, double bowl vitreous enamel sink unit with drainer and mixer tap over, built-in Indesit oven, four ring gas hob with extractor hood over, stainless steel preparation work top area, further wood block worktop, built in wine rack and further shelving; ceiling spot lights, double doors lead to rear garden.