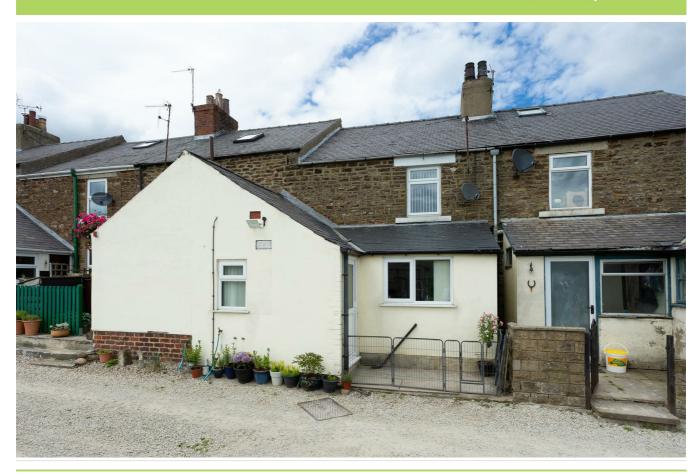

## 8 Hill Cottages | Rosedale East. YO18 8RG

An attractive and well presented character cottage which has been modernised to an extremely high specification and benefitting from off road parking, garage, good sized rear garden with stunning views of surrounding countryside.

Externally to the rear there is a long garden

with seating area to the extreme rear which enjoys panoramic views over the stunning countryside.

The cottage is situated in a picturesque situation surrounded by open countryside and there is immediate access into the network of footpaths and bridleways providing excellent outdoor recreation facility. Rosedale Abbey village lies approximately two miles and provides local provisions store, cafes, pubs, primary school and church. The wider commercial facilities are available in Pickering and Kirkbymoorside.