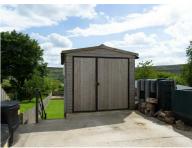

### **OUTSIDE**

To the rear of the cottage there is a small paved area; further paved parking area and GARAGE.

A gate leads to the rear garden which is laid to lawn with a pathway leading to a seating area to the extreme rear enjoying panoramic views of the surrounding countryside.