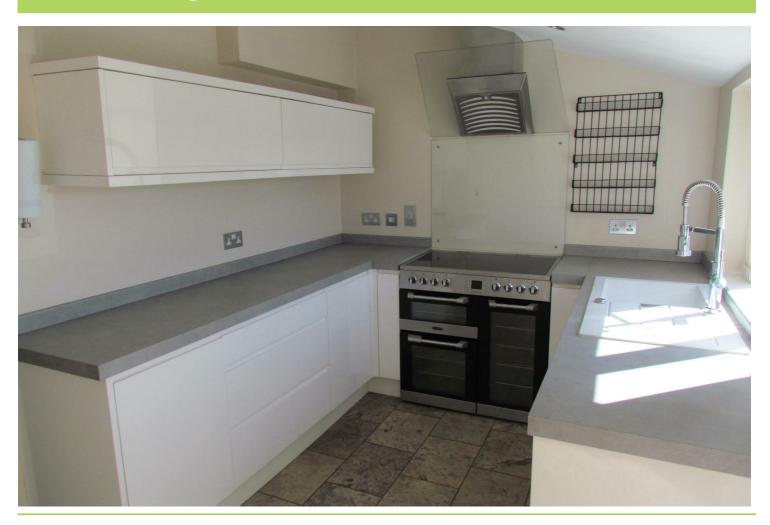

#### **KITCHEN**

15'5" x 8'0" (4.70m x 2.44m)

Comprising single drainer sink unit set within work surfaces, wall and base units incorporating drawer compartments, large fitted units with cupboards; Cuisine Master cooker, tiled splash-backs, built in washing machine, built in fridge/freezer, tiled flooring, spotlighting, central heating radiator. Double glazed window to the rear elevation.