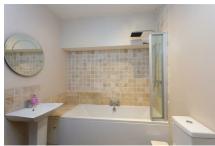

## "Jack and Jill" BATHROOM

Suite comprising panelled bath with shower rose over and shower attachment, pedestal wash hand basin, low flush w.c. Partial wall tiling, central heating radaitor.