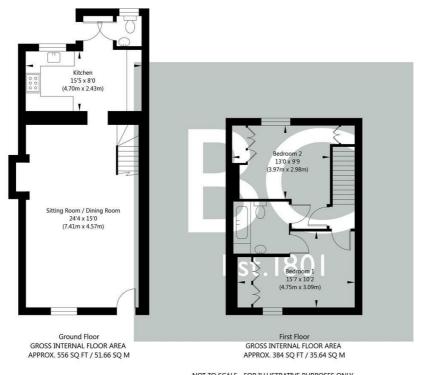

The accommodation comprises spacious lounge with multi burning stove, re-fitted kitchen with built in appliances and cloakroom with w.c. on the ground floor; first floor accommodation comprises landing, two bedrooms with well appointment "jack and jill" bathroom.

#### SITTING ROOM

24'4" x 15'0" (7.42m x 4.57m)

Multi burning stove, inset spotlights, central heating radiators, staircase to first floor landing, double glazed window to the front elevation.

#### **KITCHEN**

15'5" x 8'0" (4.70m x 2.44m)

Comprising single drainer sink unit set within work surfaces, wall and base units incorporating drawer compartments, large fitted units with cupboards; Cuisine Master cooker, tiled splash-backs, built in washing machine, built in fridge/freezer, tiled flooring, spotlighting, central heating radiator. Double glazed window to the rear elevation.

#### **CLOAKROOM**

Housing pedestal wash hand basin, low flush w.c.

#### **BEDROOM ONE**

13'0" x 9'9" (3.96m x 2.97m)

With fitted wardrobes, spot lighting, central heating radiator, double glazed window to the rear elevation. Door to "jack and jill" bathroom.

## "Jack and Jill" BATHROOM

Suite comprising panelled bath with shower rose over and shower attachment, pedestal wash hand basin, low flush w.c. Partial wall tiling, central heating radaitor.

#### **BEDROOM TWO**

### 15'7" x 10'2" (4.75m x 3.10m)

With fitted wardrobes, spot lighting, double glazed window to the front elevation; central heating radiator.

# 8 Hill Cottages | Rosedale East

NOT TO SCALE - FOR ILLUSTRATIVE PURPOSES ONLY

APPROXIMATE GROSS INTERNAL FLOOR AREA 940 SQ FT / 87.3 SQ M - (Excluding Garage)

All measurements and fixtures including doors and windows are approximate and should be independently verified.