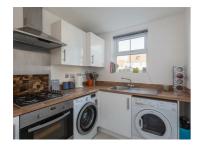

#### Kitchen

#### 9'10" x 6'7" (3.00m x 2.01m)

Comprising single drainer sink unit set within rolled edge work surfaces with mixer tap over. Further wall and base units incorporating drawer compartments, integrated oven, four ring gas hob and extractor canopy over. Built in fridge freezer, concealed wall mounted, gas fired central heating boiler, plumbing for automatic washing machine and dishwasher, tiled flooring, central heating radiator, double glazed window to the front elevation.