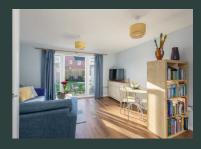

#### Sitting Room

#### 14'2" x 13'7" (4.32m x 4.14m)

With double glazed French doors opening onto the rear garden, understairs storage cupboard, central heating radiatiors and laminate flooring.