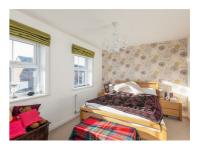

#### Bedroom One 9'4" x 13'7" (2.84m x 4.14m)

Two double glazed windows to the rear elevation, fitted wardrobes, central heating radiator.

#### Bedroom Two 7'11" x 13'8" (2.41m x 4.17m)

Two double glazed windows to the front elevation, built in cupboard and central heating radiator.