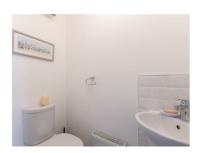

#### Cloakroom

With tiled floor, pedestal wash hand basin, low flush w.c., tiled splashbacks, central heating radiator and extractor fan.

#### Bathroom

Comprising panelled bath with shower unit over, pedestal wash hand basin, low flush w.c., tiled flooring, central heating radiator and extractor fan.