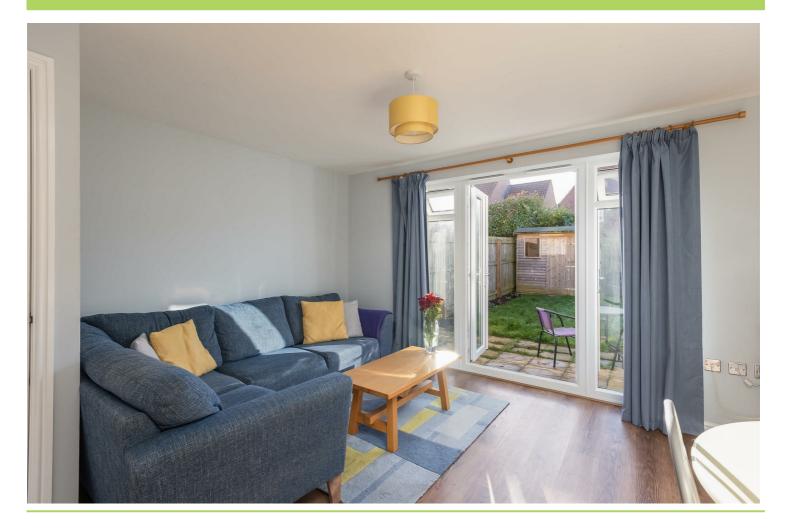

#### Sitting Room

#### 14'2" x 13'7" (4.32m x 4.14m)

With double glazed French doors opening onto the rear garden, understairs storage cupboard, central heating radiatiors and laminate flooring.