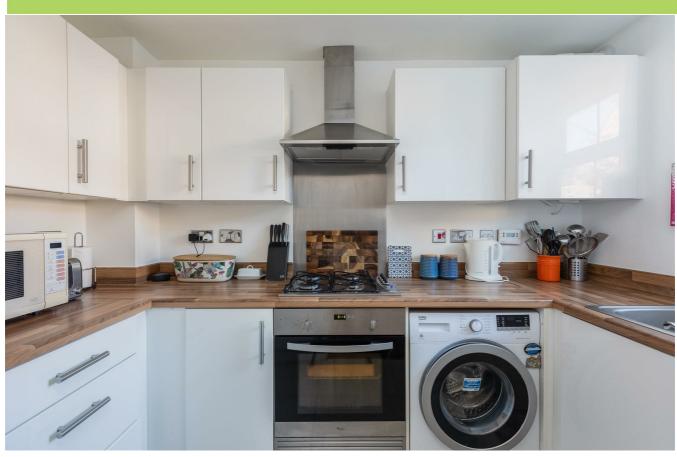

#### Kitchen

#### 9'10" x 6'7" (3.00m x 2.01m)

Comprising single drainer sink unit set within rolled edge work surfaces with mixer tap over. Further wall and base units incorporating drawer compartments, integrated oven, four ring gas hob and extractor canopy over. Built in fridge freezer, concealed wall mounted, gas fired central heating boiler, plumbing for automatic washing machine and dishwasher, tiled flooring, central heating radiator, double glazed window to the front elevation.