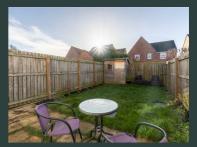

#### Outside

Parking to the front with side access and gate leading into the rear garden with patio area and laid lawn. There is fencing to the boundaries and garden shed.