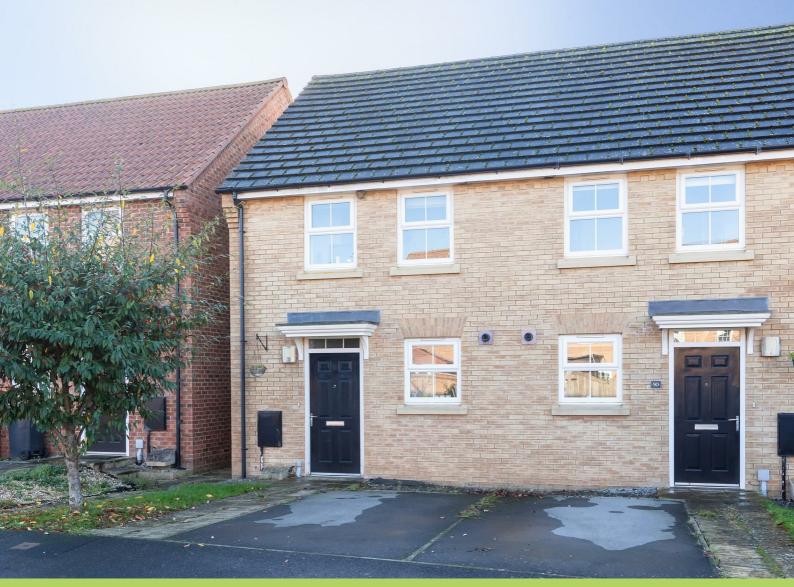

### 91 Woodlands Park | Pickering, YO18 7AH

Situated in this popular development on the northern edge of the market town of Pickering, this semi detached property offers good sized accommodation together with a rear garden and dedicated parking space. The rooms are well appointed and comprise; entrance hallway, cloakroom with w.c., fitted kitchen and sitting room with French doors opening onto the garden. There are two double bedrooms to the first floor together with the house bathroom.

#### Outside

Parking to the front with side access and gate leading into the rear garden with patio area and laid lawn. There is fencing to the boundaries and garden shed.