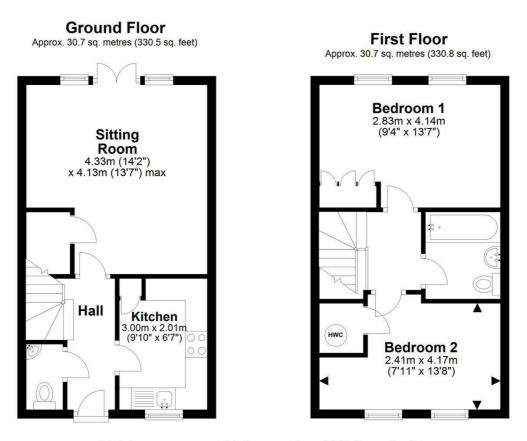

#### Accommodation Comprises Further wall and base units

Entrance door Leading to:

**Reception Hallway** With central heating radiator, feature stairway to first floor landing and laminate flooring.

#### 9'10" x 6'7" (3.00m x 2.01m)

Comprising single drainer sink unit set within rolled edge work surfaces with mixer tap over. Further wall and base units incorporating drawer compartments, integrated oven, four ring gas hob and extractor canopy over. Built in fridge freezer, concealed wall mounted, gas fired central heating boiler, plumbing for automatic washing machine and dishwasher, tiled flooring, central heating radiator, double glazed window to the front elevation.

#### 14'2" x 13'7" (4.32m x 4.14m)

With double glazed French doors opening onto the rear garden, understairs storage cupboard, central heating radiatiors and laminate flooring.

#### boultoncooper.co.uk

**First Floor Landing** With access to roof space.

#### Bedroom One 9'4" x 13'7" (2.84m x 4.14m)

Two double glazed windows to the rear elevation, fitted wardrobes, central heating radiator.

#### Bedroom Two 7'11" x 13'8" (2.41m x 4.17m)

Two double glazed windows to the front elevation, built in cupboard and central heating radiator.

### 91 Woodlands Park | Pickering

Total area: approx. 61.4 sq. metres (661.3 sq. feet) 91 Woodlands Park, Pickering