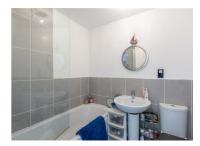

#### Bathroom

Comprising panelled bath with shower unit over, pedestal wash hand basin, low flush w.c., tiled flooring, central heating radiator and extractor fan.