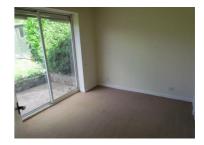

# **Bedroom One**

#### 9'11" x 11'4" (3.02m x 3.45m)

Central heating radiator and double glazed windows to the rear elevation overlooking the garden.