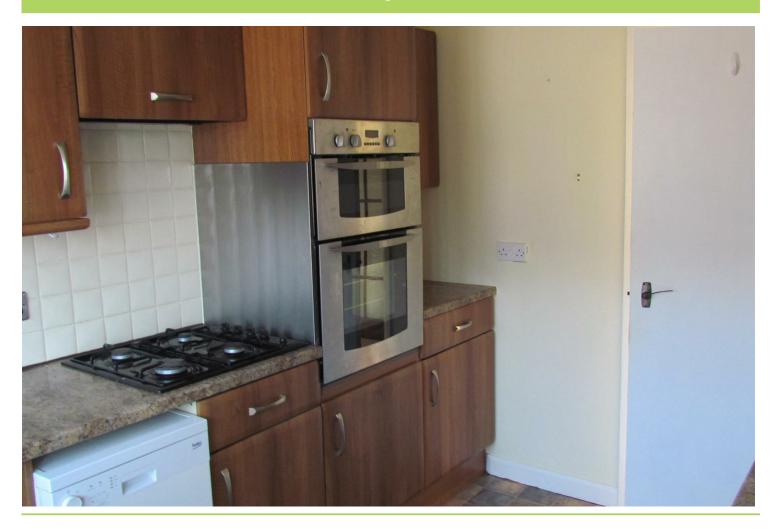

# Kitchen

#### 8'3" x 11'3" (2.51m x 3.43m)

Single drainer sink unit set within rolled edge work surfaces, further wall and ase units incporporating drawer compartments with tiled splash backs, built in oven with four ring hob, plumbing for automatic washing machine, plumbing for dishwasher, central heating radiator, double glazed window.