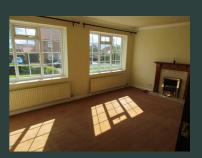

### **Sitting Room**

### 10'11" x 16'10" (3.33m x 5.13m)

With fireplace having marble back and hearth, double doors into hallway, two double glazed windows to the front elevation and two centrally heated radiators.