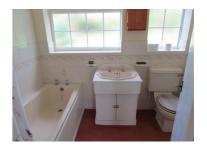

#### **Bathroom**

Comprising panelled bath with shower unit over, wash hand basin with cupboards below, low flush w.c., two double glazed windows.