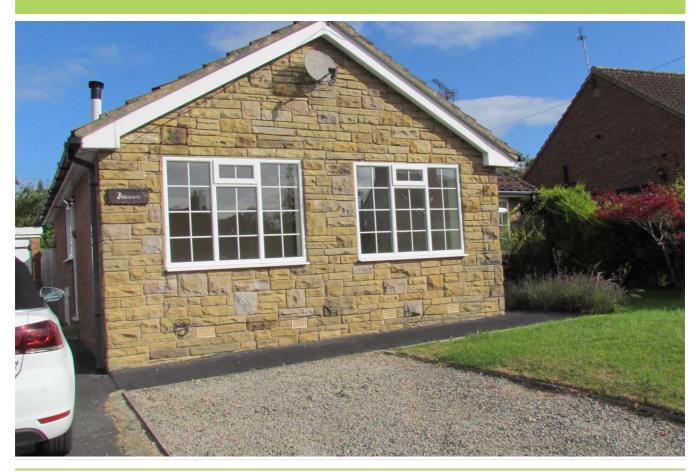

# Drewan, Westfields | Kirkbymoorside, YO62 6AG

Situated just a short walk from the town centre this detached bungalow stands in a lovely position set back from the road and offers three bedroom accommodation.

The property comprises sitting room, kitchen, inner hallway with storage cupboards, three bedrooms and bathroom.

The property does require some general modernisation but offers an ideal opportunity to create a lovely family home.

### Oustide

The front garden is mainly laid

to lawn with mature flower/shrubbery borders Patio doors leading to outside together with gravelled area. Driveway to the side leads to GARAGE, gate leads to rear garden with patio area, laid lawn, planting and hedgerows to the boundaries.