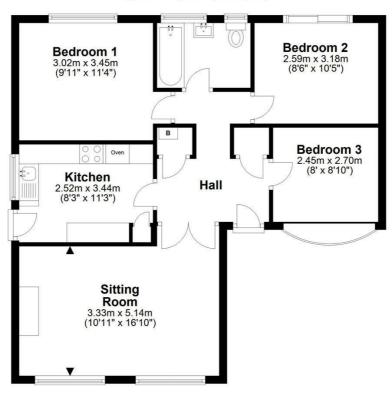

#### **Ground Floor**

Approx. 67.9 sq. metres (731.2 sq. feet)

Total area: approx. 67.9 sq. metres (731.2 sq. feet) Drewan, Kirkbymoorside

Strictly By appointment with the agents.