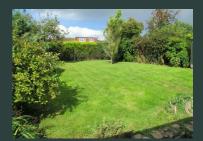

### Oustide

The front garden is mainly laid

to lawn with mature flower/shrubbery borders Patio doors leading to outside together with gravelled area. Driveway to the side leads to GARAGE, gate leads to rear garden with patio area, laid lawn, planting and hedgerows to the boundaries.