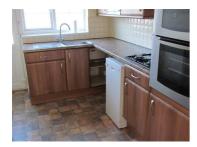

# Kitchen

#### 8'3" x 11'3" (2.51m x 3.43m)

Single drainer sink unit set within rolled edge work surfaces, further wall and ase units incporporating drawer compartments with tiled splash backs, built in oven with four ring hob, plumbing for automatic washing machine, plumbing for dishwasher, central heating radiator, double glazed window.