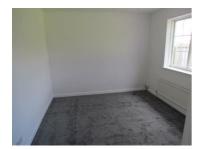

# **Bedroom Two**

## 8'6" x 10'5" (2.59m x 3.18m)

and central heating radiator.