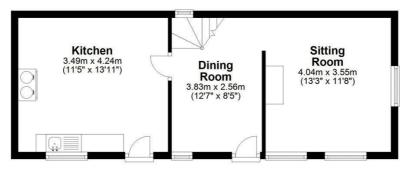

### Reception hallway

Central heating radiator, exposed timbers to ceiling. Staircase to first floor.

#### Sittingroom

With brick built fireplace with dog grate, exposed timbers to ceiling, double glazed window to the front and side elevation. Central heating radiator.

#### Kitchen

Comprising units including single drainer sink unit set within roll edge work surfaces, further wall and base units. Wall shelving, central heating radiator, exposed timbers to ceiling, door to outside.

# Yeomans Croft Cottage Main Street | Gillamoor

Ground Floor

Approx. 40.1 sq. metres (431.4 sq. feet)

**First Floor** 

Approx. 40.1 sq. metres (431.4 sq. feet)

Total area: approx. 80.2 sq. metres (862.8 sq. feet)