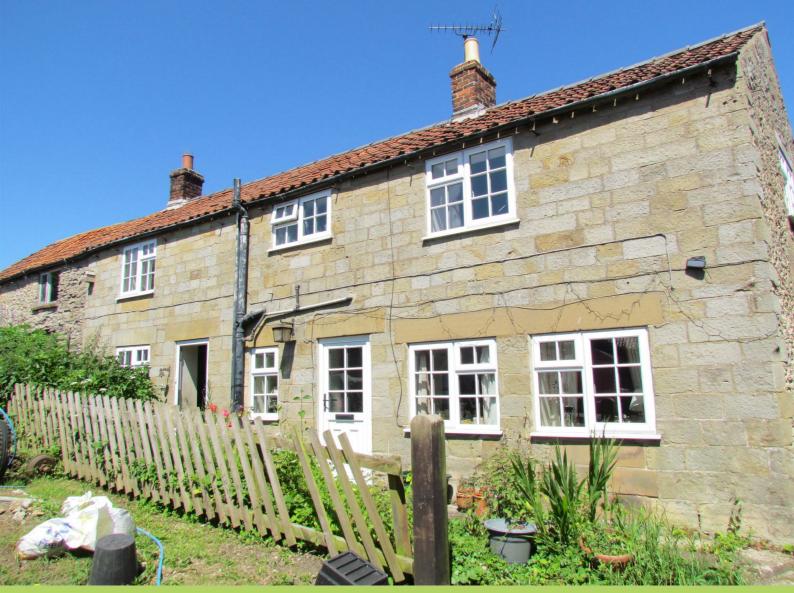

### Yeomans Croft Cottage Main Street | Gillamoor. YO62 7HX

An individual stone built cottage offering a wealth of charm and character together with adjoining barn situated in this highly sought after location.

The property benefits from replacement double glazed windows and central heating.

The adjoining barn offers useful storage and opportunity to convert into living

accommodation subject to the usual planning consent.

Externally there is a small front garden.

Gillamoor lies approximately 3 miles North of the pleasant market town of Kirkbymoorside where a good range of local amenities can be found.

Guide Price £275,000

#### External

Pathway to the front with flower/shrubbery border.