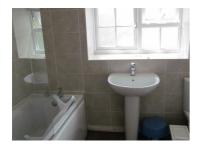

#### **Bathroom**

Comprising panelled bath, shower unit, pedestal wash hand basin, low flush w.c. Central heating radiator. Double glazed window.