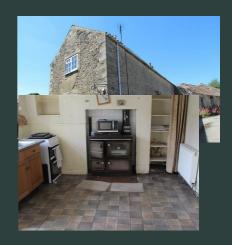

#### Kitchen

Comprising units including single drainer sink unit set within roll edge work surfaces, further wall and base units. Wall shelving, central heating radiator, exposed timbers to ceiling, door to outside.