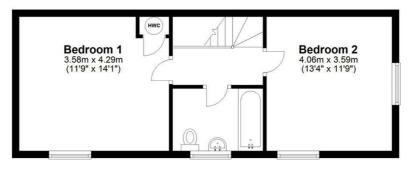

#### Landing

With access to roof space.

#### Bedroom one

Double glazed windows to the front and side elevations, central heating radiator. Access to roof space.

#### Bedroom two

With double glazed window to the front elevation, central heating radiator.

#### **Bathroom**

Comprising panelled bath, shower unit, pedestal wash hand basin, low flush w.c. Central heating radiator. Double glazed window.

# Yeomans Croft Cottage Main Street | Gillamoor

Ground Floor

Approx. 40.1 sq. metres (431.4 sq. feet)

**First Floor** 

Approx. 40.1 sq. metres (431.4 sq. feet)

Total area: approx. 80.2 sq. metres (862.8 sq. feet)