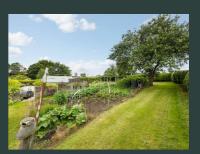

# Outside

Patio area with brick store 2.49m x 1.53m, shared driveway leads to parking and driveway with Garage/Workshop 4.86m x 5.9m having sliding doors and light. Rear garden with laid lawn, vegetable garden and flower border, hedgerow to the boundaries. A raised front garden with laid lawn, pathway, climbing rose with hedgerow to the front, with well established flowers, shrubs and trees and rockery.