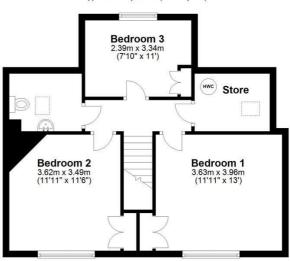

# First Floor landing Access to roof space.

Access to roor space

# **Bedroom One**

11'11" x 13' (3.63m x 3.96m)

With built in wardrobe and cupboard above, double glazed window to the front elevation overlooking fields, central heating radiator.

# **Bedroom Two**

# 11'11" x 11'6" (3.63m x 3.51m)

Built in wardrobe with cupboard above, double glazed window to the front elevation and overlooking fields, central heating radiator.

# **Bedroom Three**

# 7'10" x 11' (2.39m x 3.35m)

Fitted wardrobe, double glazed window to the rear elevation, central heating radiator.

### Cloakroom

With pedestal washhand basin and low flush w.c., central heating radiator, double glazed skylight window.

# Storage Room

With double glazed skylight window, hot water cylinder and shelving.

# First Floor Approx. 51.9 sq. metres (558.5 sq. fee

Total area: approx. 107.9 sq. metres (1160.9 sq. feet)

1 Wydale Low Cottages, Brompton-by-Sawdon