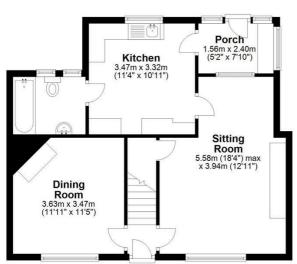

# Entrance Door Leads to:

**Entrance Lobby** 

With stairs to first floor landing and meter cupboard.

# **Dining Room**

# 11'11" x 11'5" (3.63m x 3.48m)

With feature fireplace, cast iron surround and tiled inset with tiled hearth, central heating radiator, picture rail and double glazed window to the front elevation and serving hatch to kitchen.

# Sitting Room

# 18'4" x 12'11" (5.59m x 3.94m)

With tiled fireplace and open dog grate, double glazed window to the front elevation, understairs storage cupboard, central heating radiator, window to the rear, coving to ceiling and feature archway.

# Kitchen

# 11'4" x 10'11" (3.45m x 3.33m)

Comprising single drainer sink unit set within rolled edge work surfaces, further wall and base units incorporating drawer compartments, space for cooker, tiled splash backs, welsh dresser and display cabinets, plumbing for automatic washing machine and plumbing for dishwasher. Spot lighting, central heating radiator and double glazed window to the rear elevation, door to bathroom and stable door to garden room.

### Garden Room

# 5'2" x 7'10" (1.57m x 2.39m)

With double glazed windows, range of base units with rolled edge work surfaces and door to outside.

# **Ground Floor**

Approx. 56.0 sq. metres (602.4 sq. feet)