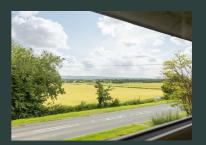

# **Bedroom One**

11'11" x 13' (3.63m x 3.96m)

With built in wardrobe and cupboard above, double glazed window to the front elevation overlooking fields, central heating radiator.

# 11'11" x 11'6" (3.63m x 3.51m)

Built in wardrobe with cupboard above, double glazed window to the front elevation and overlooking fields, central heating radiator.