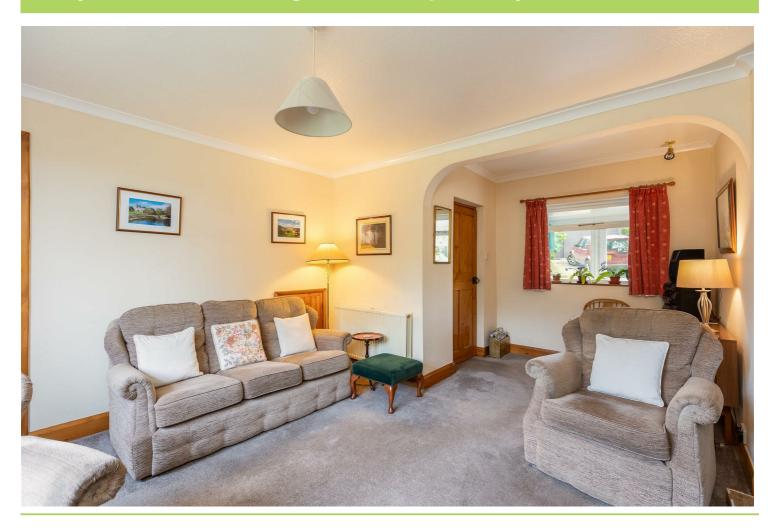

# Sitting Room

# 18'4" x 12'11" (5.59m x 3.94m)

With tiled fireplace and open dog grate, double glazed window to the front elevation, understairs storage cupboard, central heating radiator, window to the rear, coving to ceiling and feature archway.