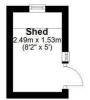

# Outside

Patio area with brick store 2.49m x 1.53m, shared driveway leads to parking and driveway with Garage/Workshop 4.86m x 5.9m having sliding doors and light. Rear garden with laid lawn, vegetable garden and flower border, hedgerow to the boundaries. A raised front garden with laid lawn, pathway, climbing rose with hedgerow to the front, with well established flowers, shrubs and trees and rockery.