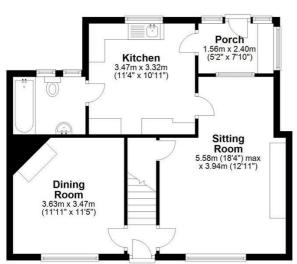

# **Dining Room**

# 11'11" x 11'5" (3.63m x 3.48m)

With feature fireplace, cast iron surround and tiled inset with tiled hearth, central heating radiator, picture rail and double glazed window to the front elevation and serving hatch to kitchen.

# Sitting Room

# 18'4" x 12'11" (5.59m x 3.94m)

With tiled fireplace and open dog grate, double glazed window to the front elevation, understairs storage cupboard, central heating radiator, window to the rear, coving to ceiling and feature archway.

# Kitchen

# 11'4" x 10'11" (3.45m x 3.33m)

Comprising single drainer sink unit set within rolled edge work surfaces, further wall and base units incorporating drawer compartments, space for cooker, tiled splash backs, welsh dresser and display cabinets, plumbing for automatic washing machine and plumbing for dishwasher. Spot lighting, central heating radiator and double glazed window to the rear elevation, door to bathroom and stable door to garden room.

### Garden Room

# 5'2" x 7'10" (1.57m x 2.39m)

With double glazed windows, range of base units with rolled edge work surfaces and door to outside.

# **Ground Floor**

Approx. 56.0 sq. metres (602.4 sq. feet)