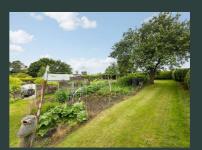

Externally there is a rear garden with patio area with further garden which is laid to lawn with a vegetable garden.
A driveway leads to larger than average garage.

Guide Price £265,000

# Outside

Patio area with brick store 2.49m x 1.53m, shared driveway leads to parking and driveway with Garage/Workshop 4.86m x 5.9m having sliding doors and light. Rear garden with laid lawn, vegetable garden and flower border, hedgerow to the boundaries. A raised front garden with laid lawn, pathway, climbing rose with hedgerow to the front, with well established flowers, shrubs and trees and rockery.