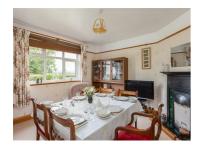

# **Dining Room**

# 11'11" x 11'5" (3.63m x 3.48m)

With feature fireplace, cast iron surround and tiled inset with tiled hearth, central heating radiator, picture rail and double glazed window to the front elevation and serving hatch to kitchen.