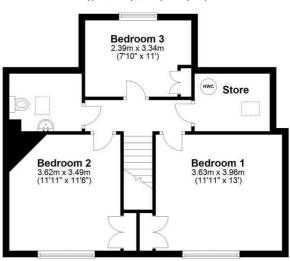

# **Bedroom One**

11'11" x 13' (3.63m x 3.96m)

With built in wardrobe and cupboard above, double glazed window to the front elevation overlooking fields, central heating radiator.

# **Bedroom Two**

# 11'11" x 11'6" (3.63m x 3.51m)

Built in wardrobe with cupboard above, double glazed window to the front elevation and overlooking fields, central heating radiator.

# **Bedroom Three**

# 7'10" x 11' (2.39m x 3.35m)

Fitted wardrobe, double glazed window to the rear elevation, central heating radiator.

### Cloakroom

With pedestal washhand basin and low flush w.c., central heating radiator, double glazed skylight window.

# Storage Room

With double glazed skylight window, hot water cylinder and shelving.

# First Floor Approx. 51.9 sq. metres (558.5 sq. fee

Total area: approx. 107.9 sq. metres (1160.9 sq. feet)

1 Wydale Low Cottages, Brompton-by-Sawdon