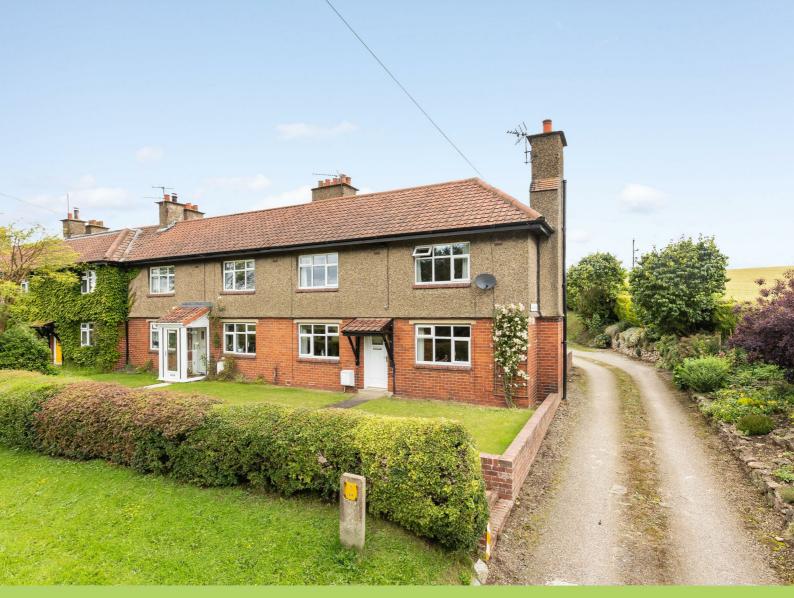

# 1 Wydale Low Cottages | Brompton By Sawdon. YO13 9DF

1, Wydale Low Cottages is an attractive three bedroom end terrace family house occupying a unique position situated just outside the village of Brompton by Sawdon enjoying far reaching views over the surrounding countryside.

The property enjoys a south facing position and offers accommodation on two floors comprising

reception hallway, sitting room, separate dining room, dining kitchen, ground floor bathroom and rear porch on the ground floor with landing, three good sized bedrooms and cloakroom.

Externally there is a rear garden with patio area with further garden which is laid to lawn with a vegetable garden.
A driveway leads to larger than average garage.

Guide Price £265,000

# Outside

Patio area with brick store 2.49m x 1.53m, shared driveway leads to parking and driveway with Garage/Workshop 4.86m x 5.9m having sliding doors and light. Rear garden with laid lawn, vegetable garden and flower border, hedgerow to the boundaries. A raised front garden with laid lawn, pathway, climbing rose with hedgerow to the front, with well established flowers, shrubs and trees and rockery.