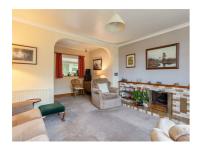

# Sitting Room

# 18'4" x 12'11" (5.59m x 3.94m)

With tiled fireplace and open dog grate, double glazed window to the front elevation, understairs storage cupboard, central heating radiator, window to the rear, coving to ceiling and feature archway.