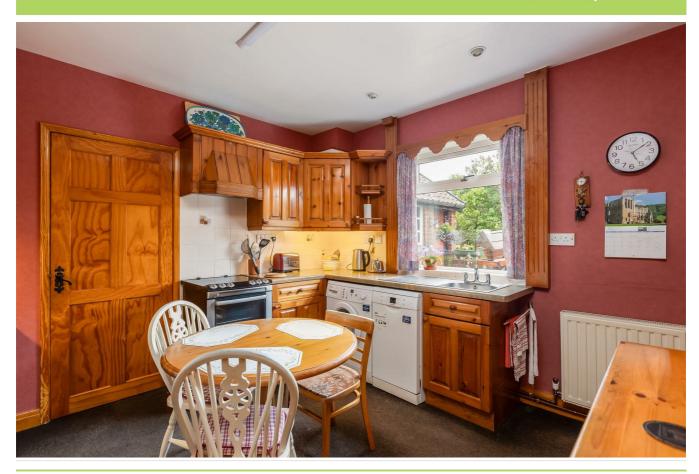

# Kitchen

# 11'4" x 10'11" (3.45m x 3.33m)

Comprising single drainer sink unit set within rolled edge work surfaces, further wall and base units incorporating drawer compartments, space for cooker, tiled splash backs, welsh dresser and display cabinets, plumbing for automatic washing machine and plumbing for dishwasher. Spot lighting, central heating radiator and double glazed window to the rear elevation, door to bathroom and stable door to garden room.