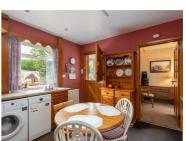

# Kitchen

# 11'4" x 10'11" (3.45m x 3.33m)

Comprising single drainer sink unit set within rolled edge work surfaces, further wall and base units incorporating drawer compartments, space for cooker, tiled splash backs, welsh dresser and display cabinets, plumbing for automatic washing machine and plumbing for dishwasher. Spot lighting, central heating radiator and double glazed window to the rear elevation, door to bathroom and stable door to garden room.