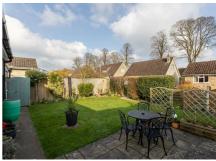

#### Outside

There is a spacious block paved driveway capable of parking numerous cars with dwarf wall, laid lawn with flower/shrubbery borders, trees and shrubs. Driveway leads to garage having light and power with up and over door and personal door to the rear.

To the rear of the property there is a laid lawn and patio area with flower/shrubbery borders and various other trees and shrubs together with apple and plum trees.

There are two garden sheds and greenhouse.