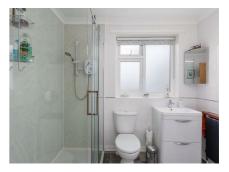

# Modern Fitted Shower Room

Comprising double shower cubicle with shower unit, vanity unit with inset wash hand basin with cupboards below, low flush w.c., wall tiling, coving to ceiling, double glazed window to the rear elevation, central heating radiator. Airing cupboard housing hot water cylinder.