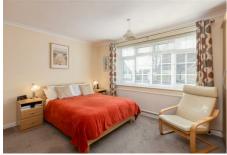

#### Master Bedroom

With fitted furniture comprising wardrobes with some shelving; central heating radiator, coving to ceiling,

double glazed window to the front elevation.

### **Bedroom Two**

Central heating radiator, double glazed window to the rear elevation, coving to ceiling.