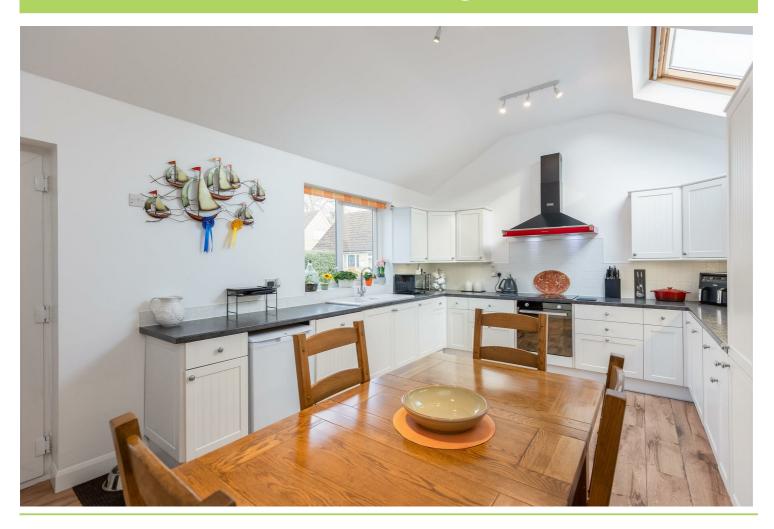

#### Fitted Dining Kitchen

Comprising 11/2 bowl drainer sink unit with mixer tap over, extensive range of wall and base units incorporating drawer compartments, display cabinets, rolled edge work surfaces and tiled splash backs, built in oven with four ring hob and stoves extractor canopy. Built in fridge, freezer and dishwasher, double glazed velux window and double glazed window to the side elevation, door leading to: