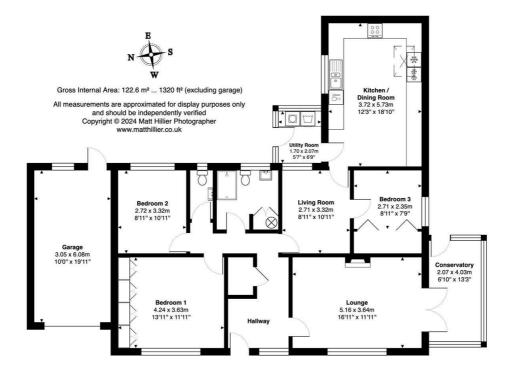

The superbspacious accommodation which lies entirely on one level comprises reception hallway, sitting room with feature

fireplace, spacious fitted kitchen, sun room, snug, utility area, three bedrooms and fitted shower room all of which enjoys the benefit of gas fired central heating and double glazing.

### Spacious Reception Hallway

With central heating radiator, coving to ceiling, double glazed window to the front elevation, oak internal doors, access to roof space with timber loft ladder. The loft is 3/4 boarded with light and power and also houses the boiler. Walk in storage cupboard.

#### **Delightful Sittingroom**

With feature fireplace, attractive electric fire, coving to ceiling, double glazed window to the front elevation, central heating radiators, double doors leading to:

#### Sunroom

With double glazed windows and door to outside.

#### Snug

With double glazed window to the rear

elevation, coving to ceiling and central heating radiator.

#### Fitted Dining Kitchen

Comprising 11/2 bowl drainer sink unit with mixer tap over, extensive range of wall and base units incorporating drawer compartments, display cabinets, rolled edge work surfaces and tiled splash backs, built in oven with four ring hob and stoves extractor canopy. Built in fridge, freezer and dishwasher, double glazed velux window and double glazed window to the side elevation, door leading to:

#### Rear Porch/Utility Room

With plumbing for automatic washing machine, space for drier, rolled edge work surfaces, tiled flooring, double glazed windows and door to outside.

#### Master Bedroom

With fitted furniture comprising wardrobes with some shelving; central heating radiator, coving to ceiling,

double glazed window to the front elevation.

### **Bedroom Two**

Central heating radiator, double glazed window to the rear elevation, coving to ceiling.

#### **Bedroom Three**

Incorporating office/study area, central heating radiator, double glazed window to the side elevation, concertina doors opening into study area ideal for desk and storage.

# Modern Fitted Shower Room

Comprising double shower cubicle with shower unit, vanity unit with inset wash hand basin with cupboards below, low flush w.c., wall tiling, coving to ceiling, double glazed window to the rear elevation, central heating radiator. Airing cupboard housing hot water cylinder.

#### Cloakroom

Comprising wash hand basin, low flush w.c., tiled splash backs, double glazed window and coving to ceiling.

#### Outside

There is a spacious block paved driveway capable of parking numerous cars with dwarf wall, laid lawn with flower/shrubbery borders, trees and shrubs. Driveway leads to garage having light and power with up and over door and personal door to the rear.