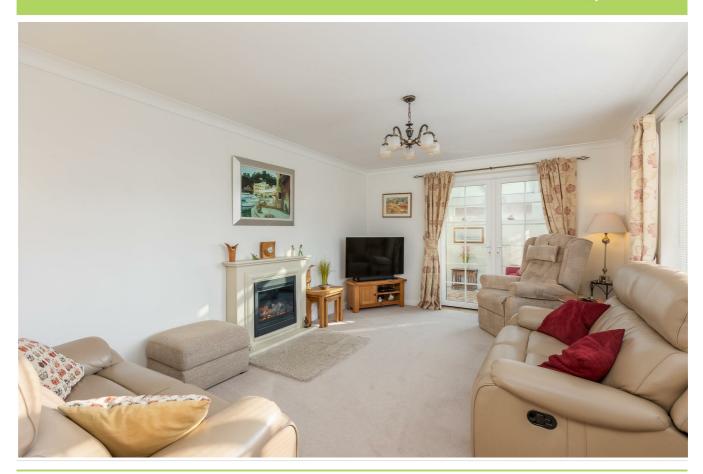

#### **Delightful Sittingroom**

With feature fireplace, attractive electric fire, coving to ceiling, double glazed window to the front elevation, central heating radiators, double doors leading to: