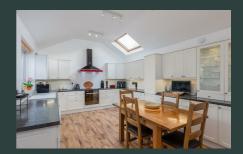

#### Fitted Dining Kitchen

Comprising 11/2 bowl drainer sink unit with mixer tap over, extensive range of wall and base units incorporating drawer compartments, display cabinets, rolled edge work surfaces and tiled splash backs, built in oven with four ring hob and stoves extractor canopy. Built in fridge, freezer and dishwasher, double glazed velux window and double glazed window to the side elevation, door leading to: