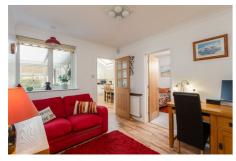

#### **Delightful Sittingroom**

With feature fireplace, attractive electric fire, coving to ceiling, double glazed window to the front elevation, central heating radiators, double doors leading to:

#### Sunroom

With double glazed windows and door to outside.

#### **Bedroom Three**

Incorporating office/study area, central heating radiator, double glazed window to the side elevation, concertina doors opening into study area ideal for desk and storage.