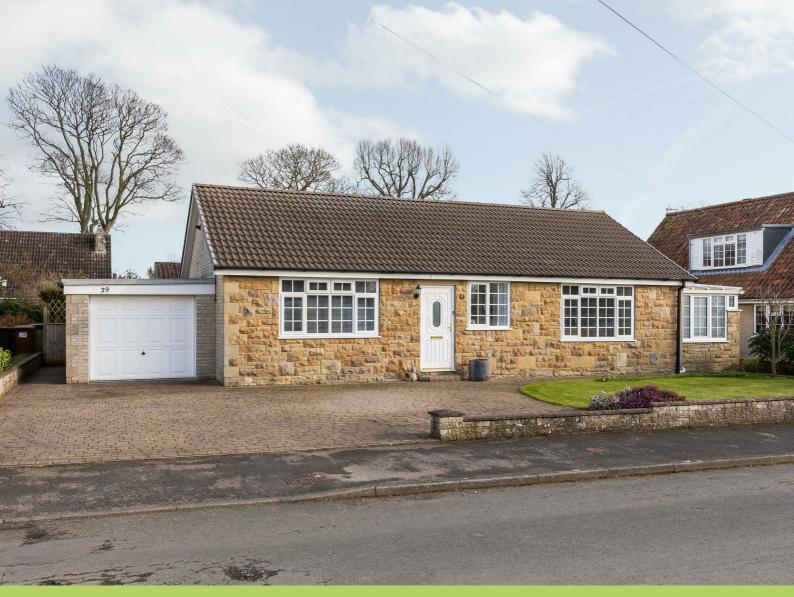

### 29 Rosamund Avenue | Pickering YO18 7HF

An immaculately presented three bedroom detached bungalow occupying a pleasant position in this much sought after residential location situated close to Pickering Castle yet within walking distance of the town centre.

Externally there are gardens, driveway parking and GARAGE. Pickering is an attractive market town offering a good range of local amenities and recreational facilities.

Guide Price £450,000

#### Outside

There is a spacious block paved driveway capable of parking numerous cars with dwarf wall, laid lawn with flower/shrubbery borders, trees and shrubs. Driveway leads to garage having light and power with up and over door and personal door to the rear.