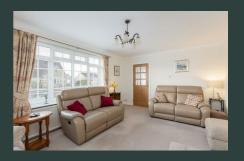

#### **Delightful Sittingroom**

With feature fireplace, attractive electric fire, coving to ceiling, double glazed window to the front elevation, central heating radiators, double doors leading to: