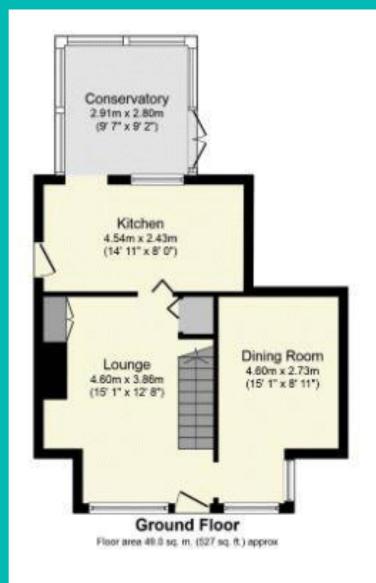

GetAnOffer are pleased to offer for sale this:

- Spacious Semi Detached House
- Fitted Kitchen
- Lounge & Separate Dining Room
- Three Bedrooms & Family Bathroom/WC
- Good Size Garden
- Off Road Parking

First Floor

Floor area 40.0 sq. m. (431 sq. ft.) approx

This plan is for illustration purpose only and may not be representative of the property.

**GetAnOffer** 

MONEY LAUNDERING REGULATIONS 2003 intending purchasers will be asked to produce identification and proof of financial status when an offer is received. We would ask for your co-operation in order that there will be no delay in agreeing the sale.