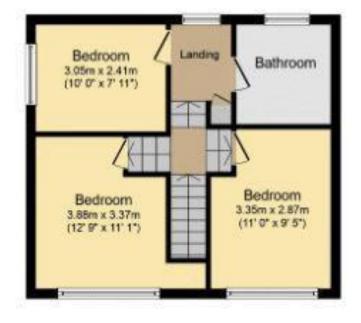

First Floor

Floor area 40.0 sq. m. (431 sq. ft.) approx

This plan is for illustration purpose only and may not be representative of the property.

**GetAnOffer** 

MONEY LAUNDERING REGULATIONS 2003 intending purchasers will be asked to produce identification and proof of financial status when an offer is received. We would ask for your co-operation in order that there will be no delay in agreeing the sale.