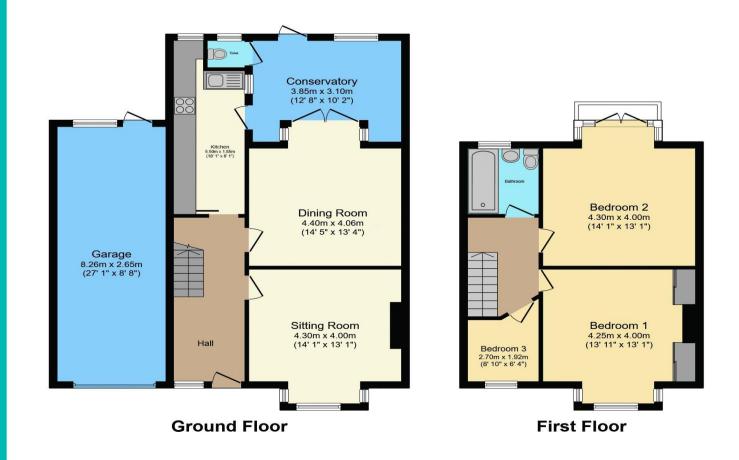

Total floor area 142.8 sq.m. (1,537 sq.ft.) approx

This floor plan is for illustrative purposes only. It is not drawn to scale. Any measurements, floor areas (including any total floor area), openings and orientation are approximate. No details are guaranteed, they cannot be relied upon for any purpose and they do not form part of any agreement. No liability is taken for any error, omission or misstatement. A party must rely upon its own inspection(s). Plan produced for GetAnOffer. Powered by www.focalagent.com