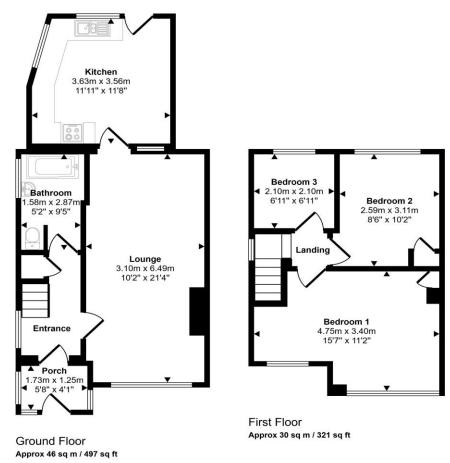

<u>Our Opening Hours are:</u> Monday to Thursday 8am – 6pm Friday 8am – 5pm Saturday 9am – 4pm

By making an enquiry on this property you acknowledge that this property is strictly offers in excess of the marketing price provided. The market appraisal of this property has indicated a value in excess of our marketing price. As a consequence, and similar to any other vendor, the vendor is aiming to achieve as much as possible in excess of this marketing price provided. Approx Gross Internal Area 76 sq m / 818 sq ft

Whilst every attempt has been made to ensure the accuracy of the floor plan contained here, measurements of doors, windows, rooms and any other items are approximate and no responsibility is taken for any error, ormission, or mis-statement. The measurements should not be relied upon for valuation, transaction and/or funding purposes. This plan is for illustrative purposes only and should be used as such by any prospective purchaser or tenant.

This plan is for illustration purpose only and may not be representative of the property.

**GetAnOffer** 

MONEY LAUNDERING REGULATIONS 2003 intending purchasers will be asked to produce identification and proof of financial status when an offer is received. We would ask for your co-operation in order that there will be no delay in agreeing the sale.