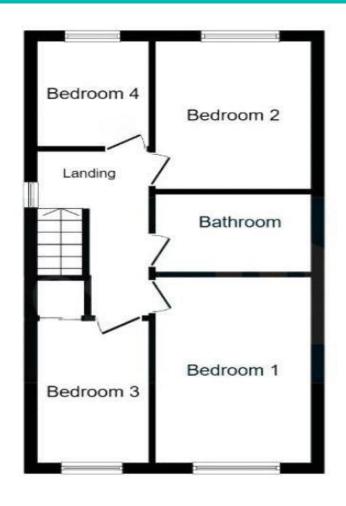

**First Floor** 

This plan is for illustration purpose only and may not be representative of the property.

| Score | Energy rating | Current | Potential |
|-------|---------------|---------|-----------|
| 92+   | A             |         |           |
| 81-91 | В             |         | 86 B      |
| 69-80 | C             | 72 C    |           |
| 55-68 | D             |         |           |
| 39-54 | E             |         |           |
| 21-38 | F             |         |           |
| 1-20  | G             |         |           |