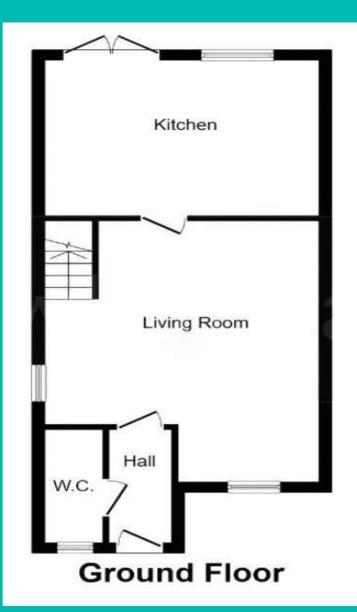

## GetAnOffer are pleased to offer for sale this:

- Well Presented Semi Detached House
- Good Size Kitchen/Breakfast Room
- Living Room
- Four Good Size Bedrooms
- Family Bathroom/WC

October Drive Liverpool, L6 4ET