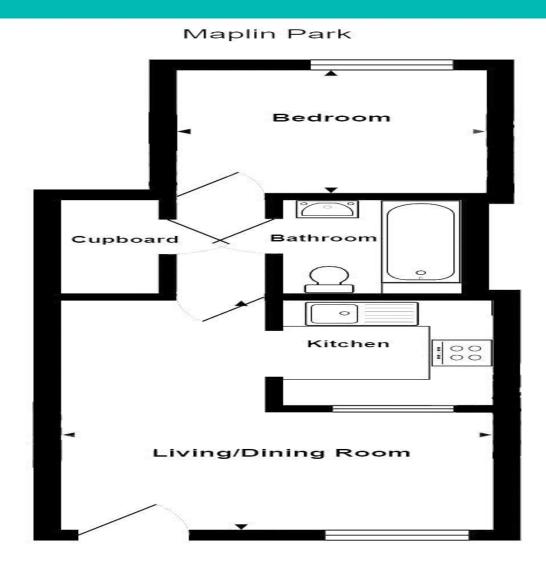

## GetAnOffer are pleased to offer for sale this:

- **Ground Floor Maisonette**
- Fitted Kitchen
- Lounge/Diner
- Double Bedroom
- Bathroom/WC
- **Residents Parking**

**Maplin Park** Slough, SL<sub>3</sub> 8YD

This plan is for illustration purpose only and may not be representative of the property.

GetAnOffer

MONEY LAUNDERING REGULATIONS 2003 intending purchasers will be asked to produce identification and proof of financial status when an offer is received. We would ask for your co-operation in order that there will be no delay in agreeing the sale.