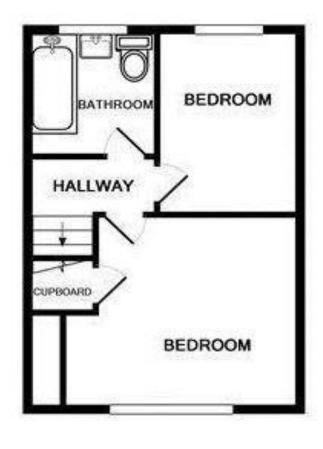

1ST FLOOR

**GROUND FLOOR** 

This plan is for illustration purpose only and may not be representative of the property.

| Score | Energy rating | Current | Potential |
|-------|---------------|---------|-----------|
| 92+   | A             |         |           |
| 81-91 | В             |         | 90 B      |
| 69-80 | C             | 71 C    |           |
| 55-68 | D             |         |           |
| 39-54 | E             |         |           |
| 21-38 | F             |         |           |
| 1-20  | G             |         |           |