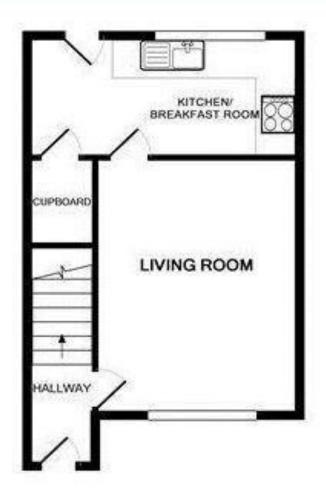

1ST FLOOR

**GROUND FLOOR** 

This plan is for illustration purpose only and may not be representative of the property.

| Score | Energy rating | Current | Potential |
|-------|---------------|---------|-----------|
| 92+   | A             |         |           |
| 81-91 | В             |         | 90 B      |
| 69-80 | C             | 71 C    |           |
| 55-68 | D             |         |           |
| 39-54 | E             |         |           |
| 21-38 | F             |         |           |
| 1-20  | G             |         |           |