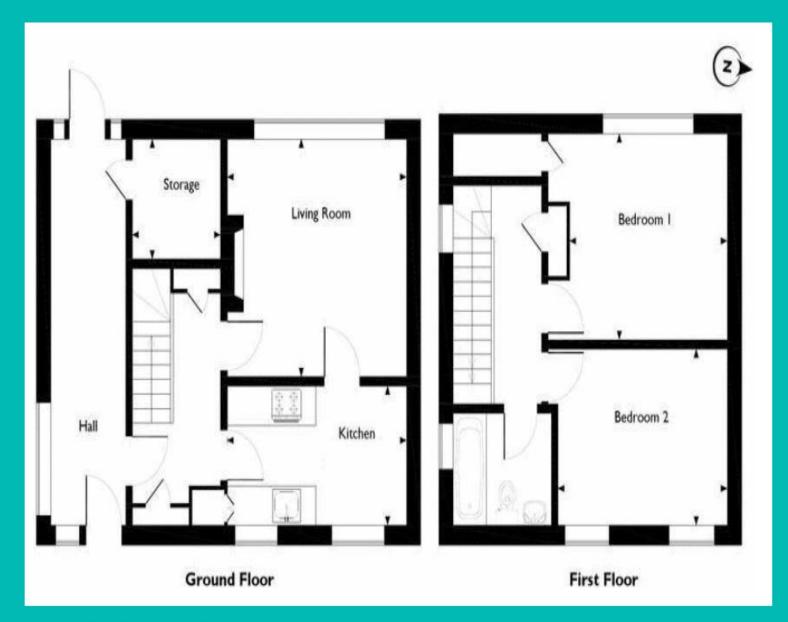

This plan is for illustration purpose only and may not be representative of the property.

| Score | Energy rating | Current | Potential |
|-------|---------------|---------|-----------|
| 92+   | A             |         |           |
| 81-91 | В             |         | 82 B      |
| 69-80 | C             |         |           |
| 55-68 | D             | 66 D    |           |
| 39-54 | E             |         |           |
| 21-38 | F             |         |           |
| 1-20  | G             |         |           |