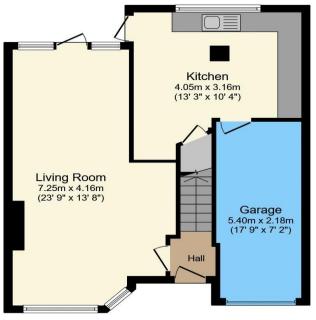

**Ground Floor** Floor area 59.1 sq.m. (636 sq.ft.) approx

**First Floor** Floor area 50.7 sq.m. (546 sq.ft.) approx

This floor plan is for illustrative purposes only. It is not drawn to scale. Any measurements, floor areas (including any total floor area), openings and orientation are approximate. No details are guaranteed, they cannot be relied upon for any purpose and they do not form part of any agreement. No liability is taken for any error, omission or misstatement. A party must rely upon its own inspection(s). Plan produced for GetAnOffer. Powered by www.focalagent.com