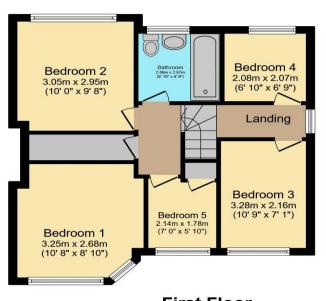

**Ground Floor** Floor area 59.1 sq.m. (636 sq.ft.) approx

**First Floor** Floor area 50.7 sq.m. (546 sq.ft.) approx

This floor plan is for illustrative purposes only. It is not drawn to scale. Any measurements, floor areas (including any total floor area), openings and orientation are approximate. No details are guaranteed, they cannot be relied upon for any purpose and they do not form part of any agreement. No liability is taken for any error, omission or misstatement. A party must rely upon its own inspection(s). Plan produced for GetAnOffer. Powered by www.focalagent.com