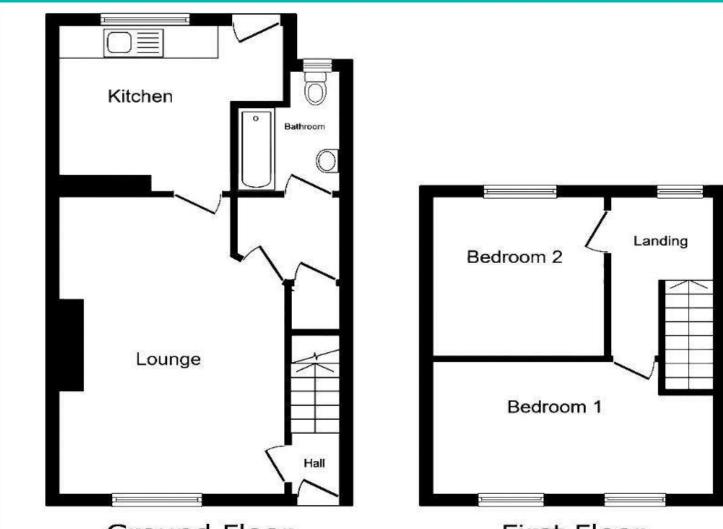

Ground Floor

First Floor

This plan is for illustration purpose only and may not be representative of the property.

| Score | Energy rating | Current | Potential |
|-------|---------------|---------|-----------|
| 92+   | Α             |         |           |
| 81-91 | B             |         |           |
| 69-80 | С             |         | 73 C      |
| 55-68 | D             |         |           |
| 39-54 | E             | 49 E    |           |
| 21-38 | F             |         |           |
| 1-20  | G             | 3       |           |