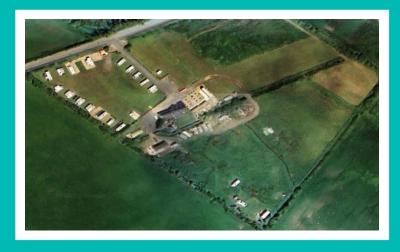

## GetAnOffer are pleased to offer for sale this:

- Well Presented Detached House Comprising Open Plan Kitchen/Lounge/Diner,
  Conservatory & Two/Three Bedrooms
- 17 Serviced Camping Pitches
- Grounds Extending to 7.21 Acres
- Beautiful Area Close to Porth Oer (Whistling Sands)
- Field To The Side Used For Festivals & Over Flow
- Viewing Highly Recommended
- The Property is being used as a Business that is Producing an Income & Information is Available Upon Request