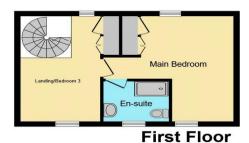

Floor area 117.9 sq.m. (1,269 sq.ft.) approx

Floor area 36.4 sq.m. (391 sq.ft.) approx

This floor plan is for illustrative purposes only. It is not drawn to scale. Any measurements, floor areas (including any total floor area), openings and orientation are approximate. No details are guaranteed, they cannot be relied upon for any purpose and they do not form part of any agreement. No liability is taken for any error, omission or misstatement. A party must rely upon its own inspection(s). Plan produced for GetAnOffer. Powered by www.focalagent.com