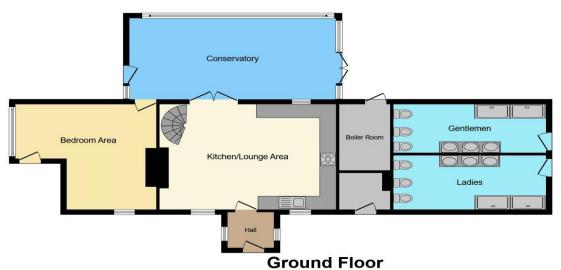

Floor area 117.9 sq.m. (1,269 sq.ft.) approx

Floor area 36.4 sq.m. (391 sq.ft.) approx

This floor plan is for illustrative purposes only. It is not drawn to scale. Any measurements, floor areas (including any total floor area), openings and orientation are approximate. No details are guaranteed, they cannot be relied upon for any purpose and they do not form part of any agreement. No liability is taken for any error, omission or misstatement. A party must rely upon its own inspection(s). Plan produced for GetAnOffer. Powered by www.focalagent.com