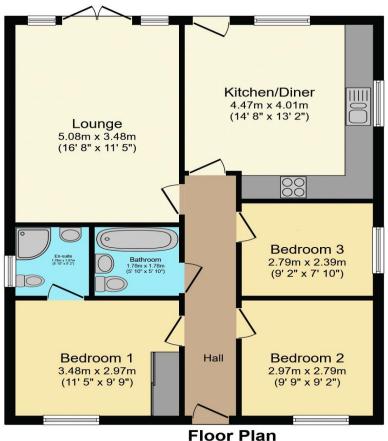

## GetAnOffer are pleased to offer for sale this:

- Beautifully Presented Detached Bungalow
- Large Kitchen/Breakfast Room
- Lounge
- Master Bedroom with En-suite
- Two Further Bedrooms
- Family Bathroom/WC
- Rear Garden
- Off Road Parking with Car Port

Floor area 15.9 m² (171 sq.ft.) approx

This floor plan is for illustrative purposes only. It is not drawn to scale. Any measurements, floor areas (including any total floor area), openings and orientation are approximate. No details are guaranteed, they cannot be relied upon for any purpose and they do not form part of any agreement. No liability is taken for any error, omission or misstatement. A party must rely upon its own inspection(s). Plan produced for GetAnOffer. Powered by www.focalagent.com