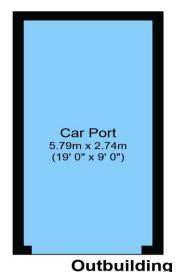

## GetAnOffer are pleased to offer for sale this:

- Beautifully Presented Detached Bungalow
- Large Kitchen/Breakfast Room
- Lounge
- Master Bedroom with En-suite
- Two Further Bedrooms
- Family Bathroom/WC
- Rear Garden
- Off Road Parking with Car Port

Floor area 15.9 m² (171 sq.ft.) approx

This floor plan is for illustrative purposes only. It is not drawn to scale. Any measurements, floor areas (including any total floor area), openings and orientation are approximate. No details are guaranteed, they cannot be relied upon for any purpose and they do not form part of any agreement. No liability is taken for any error, omission or misstatement. A party must rely upon its own inspection(s). Plan produced for GetAnOffer. Powered by www.focalagent.com