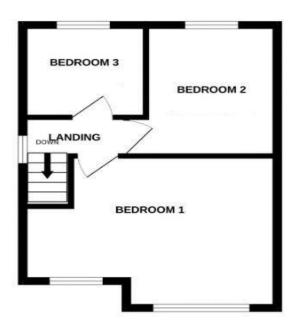

Church Way Plymouth, PL5 1AH

GetAnOffer are pleased to offer for sale this:

- Extended Semi Detached House with Entrance Porch
- Kitchen/Diner
- Large Lounge
- Bathroom/WC
- Three Bedrooms
- South Facing Good Size Rear Garden
- Shared Driveway & Garage
- Surrounded by Excellent Schools, Shops and Public Transport Services

1ST FLOOR

This plan is for illustration purpose only and may not be representative of the property.

21-38

1-20

**Energy Efficiency Rating** 