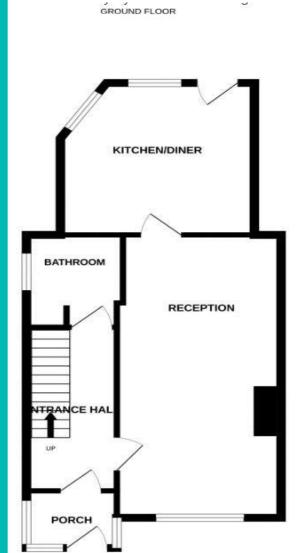

Church Way Plymouth, PL5 1AH

GetAnOffer are pleased to offer for sale this:

- Extended Semi Detached House with Entrance Porch
- Kitchen/Diner
- Large Lounge
- Bathroom/WC
- Three Bedrooms
- South Facing Good Size Rear Garden
- Shared Driveway & Garage
- Surrounded by Excellent Schools, Shops and Public Transport Services

1ST FLOOR

This plan is for illustration purpose only and may not be representative of the property.

21-38

1-20

**Energy Efficiency Rating** 