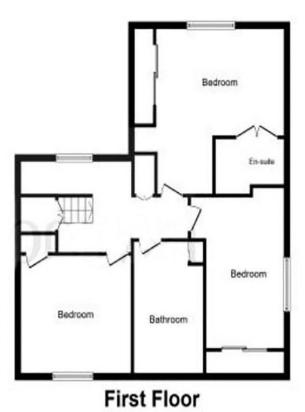

## GetAnOffer are pleased to offer for sale this:

- Stunning Detached Farmhouse Benefitting from Panoramic Views
- Fitted Kitchen/Breakfast Room & Separate Utility Room
- Three Reception Rooms
- Cellar
- Master Bedroom with En suite
- Further Two Double Bedrooms
- Large Secluded Garden
- Almost Three Acres of Land, Riding Arena and Stables Price £110,000

This plan is for illustration purpose only and may not be representative of the property.