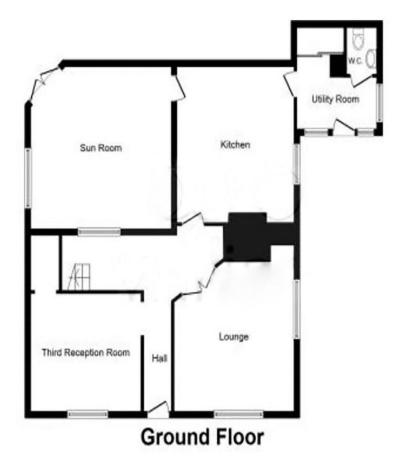

## GetAnOffer are pleased to offer for sale this:

- Stunning Detached Farmhouse Benefitting from Panoramic Views
- Fitted Kitchen/Breakfast Room & Separate Utility Room
- Three Reception Rooms
- Cellar
- Master Bedroom with En suite
- Further Two Double Bedrooms
- Large Secluded Garden
- Almost Three Acres of Land, Riding Arena and Stables Price £110,000

This plan is for illustration purpose only and may not be representative of the property.