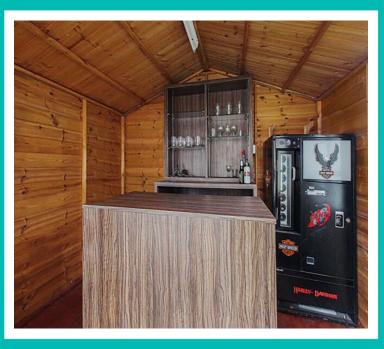

EARLY VIEWING IS HIGHLY RECOMMENDED DUE TO THE PROPERTY BEING PRICED FOR A QUICK SALE.

Tithe Avenue Bury St. Edmunds, IP28 8BZ GetAnOffer are pleased to offer for sale this:

- Spacious Detached Chalet Bungalow
- Good Size Fitted Kitchen with Breakfast Bar
- Lounge/Diner with Feature Fireplace
- Ground Floor Bathroom/WC
- Two Double Bedrooms
- Rear Garden with Shed Converted into a Garden Bar
- Ample Off Road Parking
- Garage