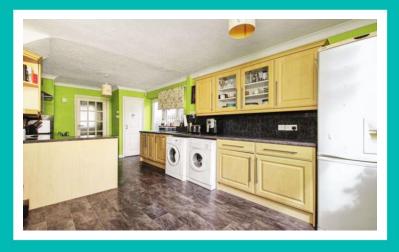

EARLY VIEWING IS HIGHLY RECOMMENDED DUE TO THE PROPERTY BEING PRICED FOR A QUICK SALE.

Tithe Avenue Bury St. Edmunds, IP28 8BZ GetAnOffer are pleased to offer for sale this:

- Spacious Detached Chalet Bungalow
- Good Size Fitted Kitchen with Breakfast Bar
- Lounge/Diner with Feature Fireplace
- Ground Floor Bathroom/WC
- Two Double Bedrooms
- Rear Garden with Shed Converted into a Garden Bar
- Ample Off Road Parking
- Garage