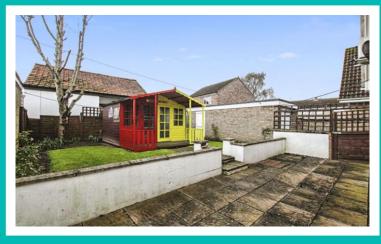

EARLY VIEWING IS HIGHLY RECOMMENDED DUE TO THE PROPERTY BEING PRICED FOR A QUICK SALE.

Tithe Avenue Bury St. Edmunds, IP28 8BZ GetAnOffer are pleased to offer for sale this:

- Spacious Detached Chalet Bungalow
- Good Size Fitted Kitchen with Breakfast Bar
- Lounge/Diner with Feature Fireplace
- Ground Floor Bathroom/WC
- Two Double Bedrooms
- Rear Garden with Shed Converted into a Garden Bar
- Ample Off Road Parking
- Garage