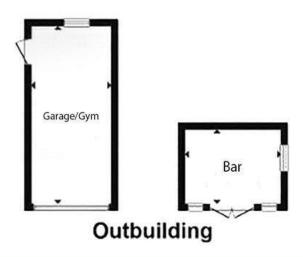

EARLY VIEWING IS HIGHLY RECOMMENDED DUE TO THE PROPERTY BEING PRICED FOR A QUICK SALE.

Tithe Avenue Bury St. Edmunds, IP28 8BZ GetAnOffer are pleased to offer for sale this:

- Spacious Detached Chalet Bungalow
- Good Size Fitted Kitchen with Breakfast Bar
- Lounge/Diner with Feature Fireplace
- Ground Floor Bathroom/WC
- Two Double Bedrooms
- Rear Garden with Shed Converted into a Garden Bar
- Ample Off Road Parking
- Garage