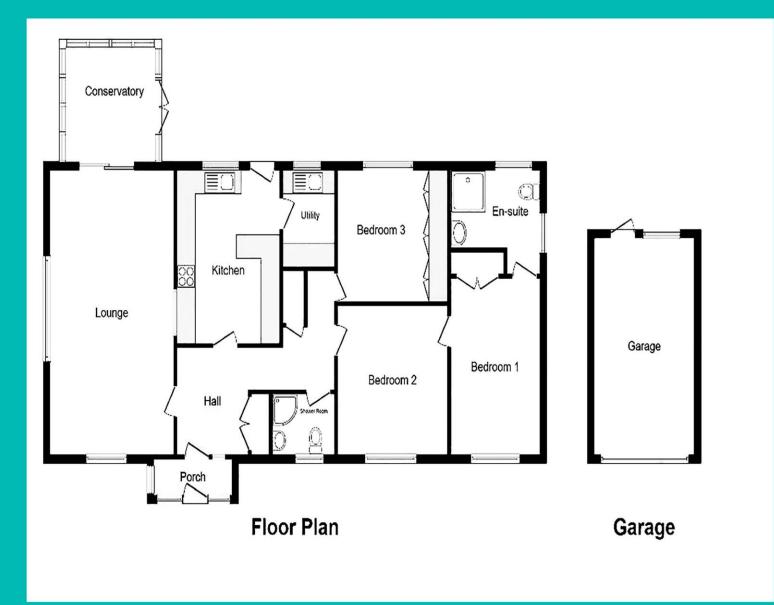

EARLY VIEWING IS HIGHLY RECOMMENDED DUE TO THE PROPERTY BEING PRICED FOR A QUICK SALE. GetAnOffer are pleased to offer for sale this:

- Spacious Detached Bungalow
- Good Size Fitted Kitchen/Breakfast Room Leading to Utility Room
- Lounge & Separate Dining Room
- Conservatory
- Master Bedroom with En-suite
- Two Further Bedrooms & Bathroom/WC
- Attractive Rear Garden
- Off Road Parking & Garae

This plan is for illustration purpose only and may not be representative of the property.