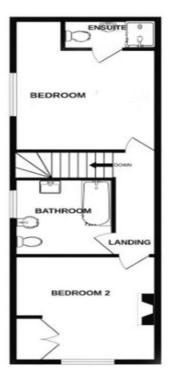

## GetAnOffer are pleased to offer for sale this:

- Stunning Extended Country Cottage
- Kitchen/Diner
- Living Room
- Study/Bedroom
- Ground Floor Shower Room
- Master Bedroom with En-suite & Further Double Bedroom
- Good Size Bathroom with Three Piece Suite
- Enclosed Well Maintained Rear Garden
  Offers in Excess of
  Content of the second s

This plan is for illustration purpose only and may not be representative of the property.