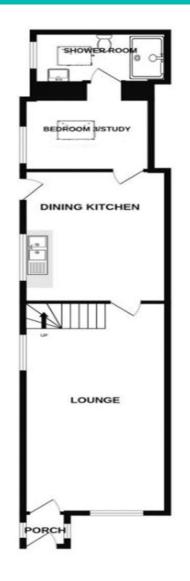

## GetAnOffer are pleased to offer for sale this:

- Stunning Extended Country Cottage
- Kitchen/Diner
- Living Room
- Study/Bedroom
- Ground Floor Shower Room
- Master Bedroom with En-suite & Further Double Bedroom
- Good Size Bathroom with Three Piece Suite
- Enclosed Well Maintained Rear Garden
  Offers in Excess of
  Content of the second s

This plan is for illustration purpose only and may not be representative of the property.