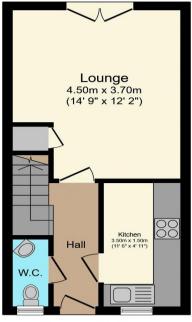

**Ground Floor** 

**First Floor** 

Second Floor

Total floor area 87.7 sq.m. (944 sq.ft.) approx

This floor plan is for illustrative purposes only. It is not drawn to scale. Any measurements, floor areas (including any total floor area), openings and orientation are approximate. No details are guaranteed, they cannot be relied upon for any purpose and they do not form part of any agreement. No liability is taken for any error, omission or misstatement. A party must rely upon its own inspection(s). Plan produced for GetAnOffer. Powered by www.focalagent.com

This plan is for illustration purpose only and may not be representative of the property.