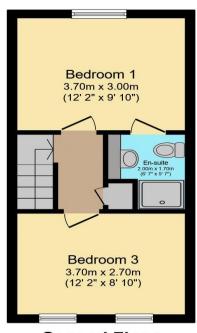

**Ground Floor** 

**First Floor** 

Second Floor

Total floor area 87.7 sq.m. (944 sq.ft.) approx

This floor plan is for illustrative purposes only. It is not drawn to scale. Any measurements, floor areas (including any total floor area), openings and orientation are approximate. No details are guaranteed, they cannot be relied upon for any purpose and they do not form part of any agreement. No liability is taken for any error, omission or misstatement. A party must rely upon its own inspection(s). Plan produced for GetAnOffer. Powered by www.focalagent.com

This plan is for illustration purpose only and may not be representative of the property.