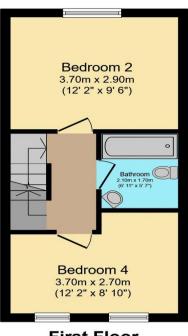

**Ground Floor** 

**First Floor** 

Second Floor

Total floor area 87.7 sq.m. (944 sq.ft.) approx

This floor plan is for illustrative purposes only. It is not drawn to scale. Any measurements, floor areas (including any total floor area), openings and orientation are approximate. No details are guaranteed, they cannot be relied upon for any purpose and they do not form part of any agreement. No liability is taken for any error, omission or misstatement. A party must rely upon its own inspection(s). Plan produced for GetAnOffer. Powered by www.focalagent.com

This plan is for illustration purpose only and may not be representative of the property.