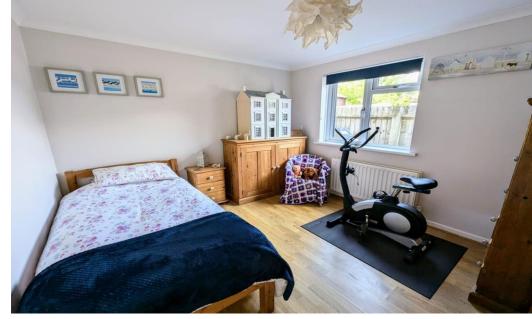

## **Brief Property Description**

This detached bungalow is superbly presented and offers comfortable and spacious accommodation suitable for family living. Gas fired central heating is installed and triple glazed windows have been fitted in recent years. We are also advised that the roof has been stripped and newly refurbished. The light and bright rooms, well decorated and benefiting from wood laminate flooring throughout, lead off a spacious hallway. These include three double bedrooms, a double aspect sitting room with log burning stove, a particularly generous and well fitted kitchen/dining room and an attractively fitted bathroom with separate WC.