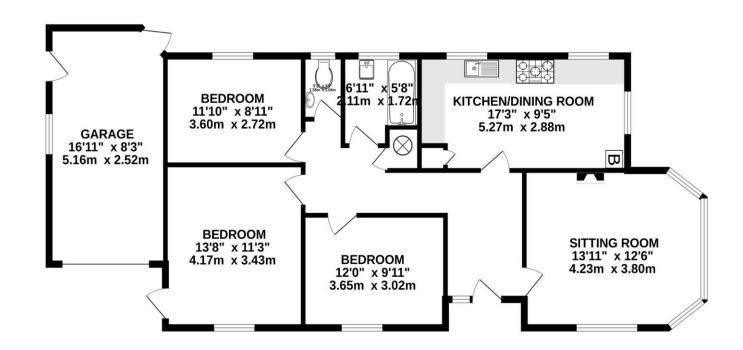

y created Bishopdown Country Park.













3

1

1

D









View all of our properties at jordanshomes.co.uk

# Postcode;

GROUND FLOOR SP1 3DU

#### **Directional note:**

Leave the city centre via Castle Street and at the roundabout on the ring road take the third exit onto Churchhill Way North. At the next, St Marks, roundabout take the first left into St Mark's Avenue. Follow the road to the top of the hill passing Wyndham Park school on the left-hand side. Follow the road down the hill passing over the mini roundabout and various speed bumps then turn third left into Bingham Road. The driveway to this property is the first one directly on the right.

Council Tax Band: D

**Property reference:** 

00003581

#### Viewings:

By Appointment only with Jordan & Mason 01722 441 999



Made with Metropix ©2024

Jordan & Mason 4 St Thomas' Square Salisbury Wiltshire SP1 1BA iordanshomes.co.uk

## Here to help....

Local agent: Kyla Scougall 01722 441 999 ks@jordanshomes.co.uk









Fixtures and fittings: a list of fitted carpets, curtains, light fittings and other items fixed to the property which are included in the sale (or maybe available by separate negotiation) will be provided by the seller's solicitors. Important notice: 1. Particulars: these particulars are not an offer or contract, nor part of one. You should not rely on statements by Jordan, Mason and Associates Ltd. in the particulars or by word-of-mouth or in writing ("information") as being factually accurate about the property, its condition or its value. Neither Jordan, Mason and Associates Ltd. nor an