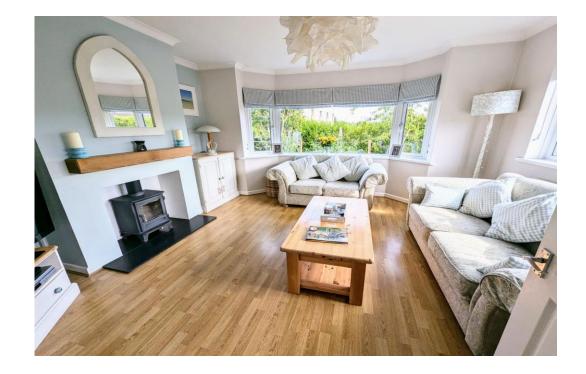

## **Brief Property Description**

This detached bungalow is superbly presented and offers comfortable and spacious accommodation suitable for family living. Gas fired central heating is installed and triple glazed windows have been fitted in recent years. We are also advised that the roof has been stripped and newly refurbished. The light and bright rooms, well decorated and benefiting from wood laminate flooring throughout, lead off a spacious hallway. These include three double bedrooms, a double aspect sitting room with log burning stove, a particularly generous and well fitted kitchen/dining room and an attractively fitted bathroom with separate WC.