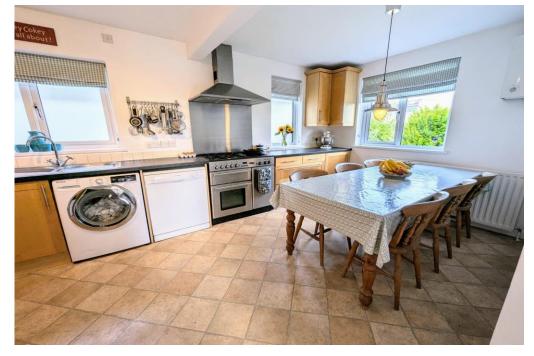

## **Brief Property Description**

This detached bungalow is superbly presented and offers comfortable and spacious accommodation suitable for family living. Gas fired central heating is installed and triple glazed windows have been fitted in recent years. We are also advised that the roof has been stripped and newly refurbished. The light and bright rooms, well decorated and benefiting from wood laminate flooring throughout, lead off a spacious hallway. These include three double bedrooms, a double aspect sitting room with log burning stove, a particularly generous and well fitted kitchen/dining room and an attractively fitted bathroom with separate WC.