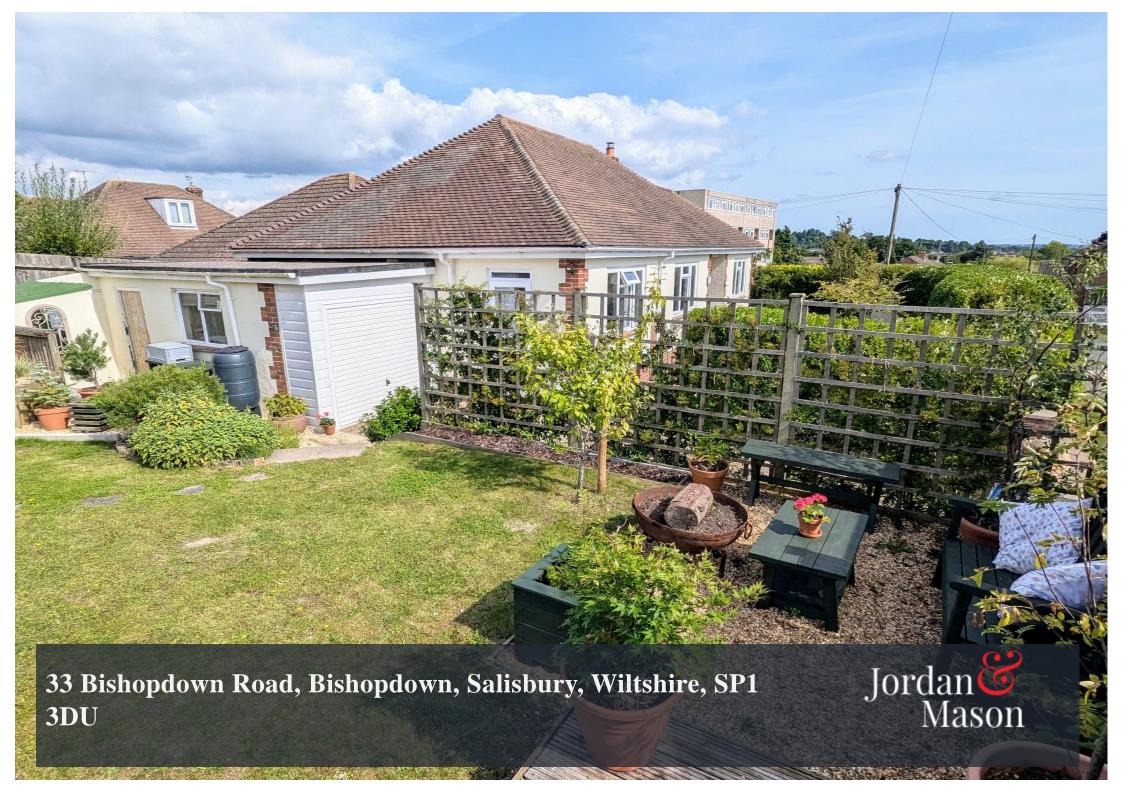

33 Bishopdown Road, Bishopdown, Salisbury, Wiltshire, SP1 3DU £375,000 Freehold

## **Brief Property Description**

This detached bungalow is superbly presented and offers comfortable and spacious accommodation suitable for family living. Gas fired central heating is installed and triple glazed windows have been fitted in recent years. We are also advised that the roof has been stripped and newly refurbished. The light and bright rooms, well decorated and benefiting from wood laminate flooring throughout, lead off a spacious hallway. These include three double bedrooms, a double aspect sitting room with log burning stove, a particularly generous and well fitted kitchen/dining room and an attractively fitted bathroom with separate WC.

## The Location and nearby Facilities

The property is situated within a convenient and established residential location approximately 1 mile from Salisbury city centre. A full complement of local amenities are available nearby including a well-stocked general store, playpark, primary school, public transport giving access to Salisbury city centre, community centre, popular church. The property is well suited to family living and there are a number of pleasant walks over the newly created Bishopdown Country Park.