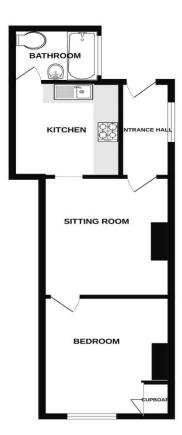

#### ACCOMMODATION AND FEATURES -

- Ground Floor Flat
- Gas Central Heating
- Sitting Room
- Bedroom
- Kitchen
- Bathroom
- Garden

### THE PROPERTY

This pleasantly converted one bedroom ground floor apartment is situated in the heart of Durrington and near to a range of local amenities. The accommodation includes sitting room, double bedroom, bathroom, kitchen, entrance hall with private door and at the rear there is garden. Viewing of this desirable property is recommended.

TOTAL FLOOR AREA: 396 sq.ft. (36.8 sq.m.) approx.

jordanshomes.co.uk

**Salisbury Office 01722 441 999** 

4 St Thomas' Square, Salisbury, Wiltshire SP1 1BA info@jordanshomes.co.uk

Multi-award-winning estate agents, land agents, property management, auctioneers.