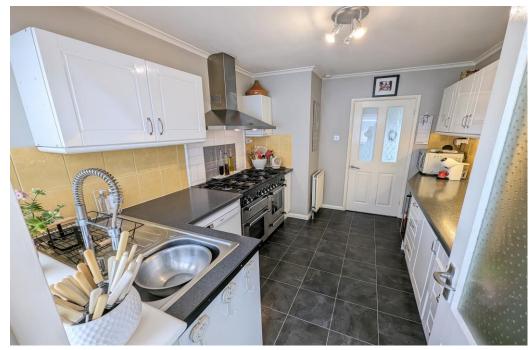

Sitting Room 16' 10" x 11' 6" (5.13m x 3.50m)

Dining Room/Bedroom 3 10' 10" x 8' 11" (3.29m x 2.71m)

**Kitchen** 10' 10" x 8' 7" (3.31m x 2.62m)

**Bedroom 1** 13' 2" x 10' 10" (4.02m x 3.31m)

**Bedroom 2** 10' 0" x 9' 6" (3.06m x 2.89m)