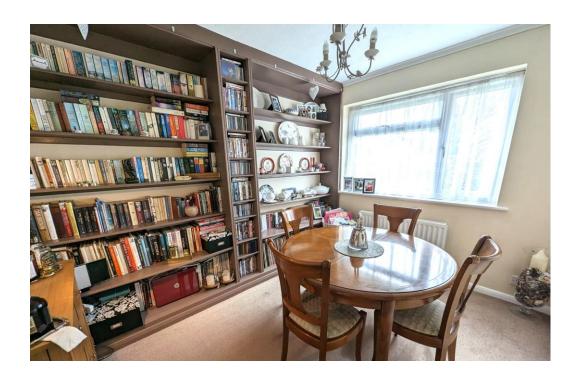

## **Brief Property Description**

This detached, modern bungalow is situated at the beginning of a cul-de-sac in a desirable residential village setting, to the south of Salisbury. The flexible accommodation is superbly presented and currently offers two double bedrooms with two reception rooms although the dining room would easily adapt to bedroom three. The kitchen is spacious and includes a six-ring gas range cooker whilst the shower room is easily accessible with a generous, walk in, glass screened shower unit. An internal viewing is highly recommended.

Sitting Room 16' 10" x 11' 6" (5.13m x 3.50m)

Dining Room/Bedroom 3 10' 10" x 8' 11" (3.29m x 2.71m)

**Kitchen** 10' 10" x 8' 7" (3.31m x 2.62m)

**Bedroom 1** 13' 2" x 10' 10" (4.02m x 3.31m)

**Bedroom 2** 10' 0" x 9' 6" (3.06m x 2.89m)