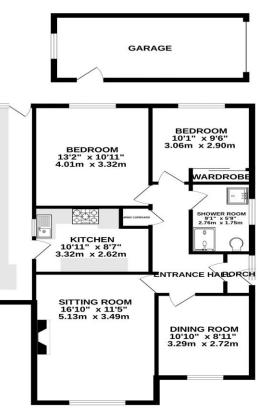

Sitting Room 16' 10" x 11' 6" (5.13m x 3.50m)

Dining Room/Bedroom 3 10' 10" x 8' 11" (3.29m x 2.71m)

**Kitchen** 10' 10" x 8' 7" (3.31m x 2.62m)

**Bedroom 1** 13' 2" x 10' 10" (4.02m x 3.31m)

**Bedroom 2** 10' 0" x 9' 6" (3.06m x 2.89m)

**Shower Room** 9' 1" x 5' 8" (2.76m x 1.73m)

**Rear Utility Lobby** 25' 9" x 3' 11" (7.85m x 1.19m) Long work surface with range of cupboards under.

Garage 18' 0" x 8' 7" (5.48m x 2.61m)

View all of our properties at jordanshomes.co.uk

Council Tax Band: D

**Property reference:** 00003457

Viewings: By Appointment only with Jordan & Mason 01722 441 999

1 SQUAREY CLOSE TOTAL FLOOR AREA : 1003 sq.ft. (93.2 sq.m.) approx. Made with Metropix ©2024

#### GROUND FLOOR 1003 sq.ft. (93.2 sq.m.) approx.