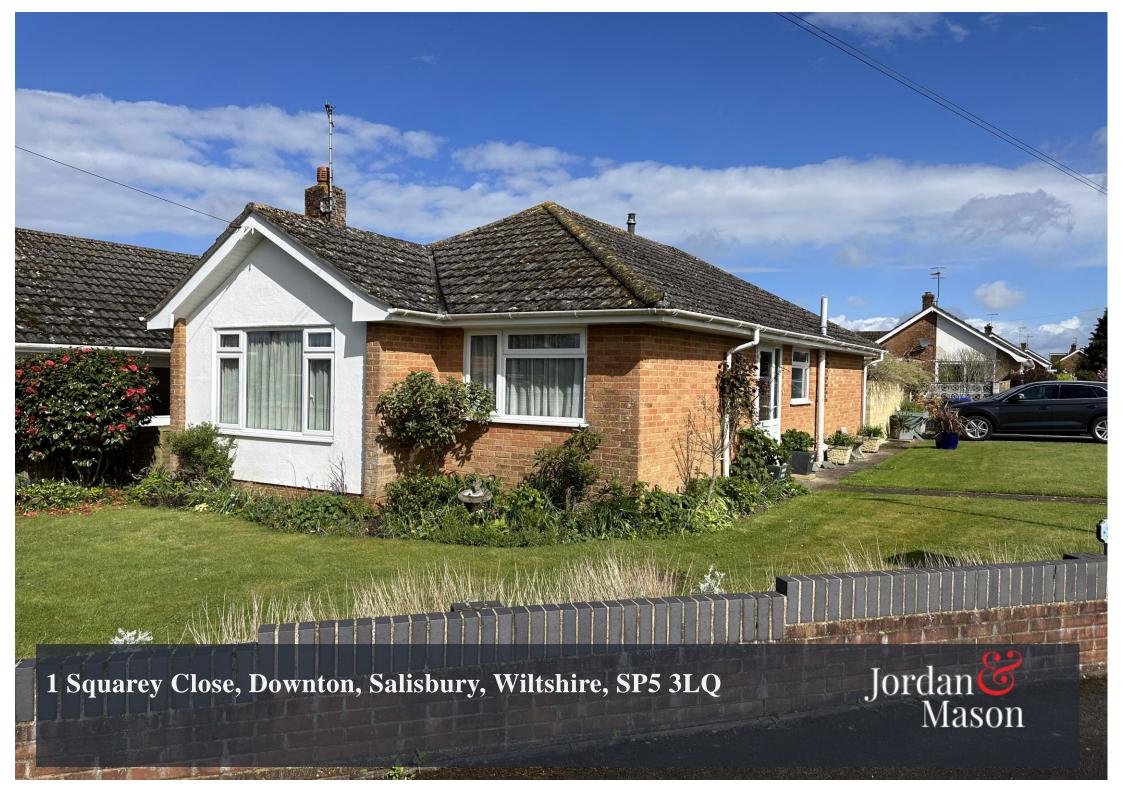

1 Squarey Close, Downton, Salisbury, Wiltshire, SP5 3LQ

£399,950 Freehold

## **Brief Property Description**

This detached, modern bungalow is situated at the beginning of a cul-de-sac in a desirable residential village setting, to the south of Salisbury. The flexible accommodation is superbly presented and currently offers two double bedrooms with two reception rooms although the dining room would easily adapt to bedroom three. The kitchen is spacious and includes a six-ring gas range cooker whilst the shower room is easily accessible with a generous, walk in, glass screened shower unit. An internal viewing is highly recommended.

# The Location and nearby Facilities

This lovely bungalow is located on the southern side of Downton, some six miles to the south of Salisbury. This historic village has an excellent range of amenities including a Co-op supermarket, butcher's shop, chemist, hairdresser and fish & chip shop. There are schools for all ages including the highly reputable Trafalgar Comprehensive and the C of E Primary. The village is within the catchment for both Salisbury' boys and Girls Grammar schools. There are both a doctors' and a dental practice, an indoor leisure centre, bowling and tennis clubs and a football club. The New Forest National Park is within a short drive and there is a regular bus service from Salisbury to the south coast towns passing through.