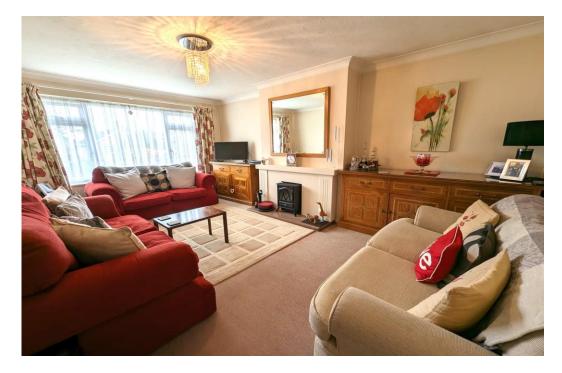

Sitting Room 16' 10" x 11' 6" (5.13m x 3.50m)

Dining Room/Bedroom 3 10' 10" x 8' 11" (3.29m x 2.71m)

**Kitchen** 10' 10" x 8' 7" (3.31m x 2.62m)

**Bedroom 1** 13' 2" x 10' 10" (4.02m x 3.31m)

**Bedroom 2** 10' 0" x 9' 6" (3.06m x 2.89m)