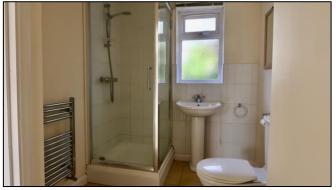

**Bedroom** – fitted carpet, radiator, built-in wardrobe cupboards, spotlights

**Bathroom** – moder matching white suite comprising shower cubicle, pedestal wash basin, low flush WC, tiling to water sensitive areas, chrome vertical heated towel rail.