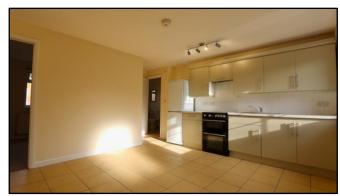

Open plan living/dining kitchen – Tiled floor, radiator, spotlights.

**Kitchen** – range of matching base units and wall cabinets, space for fridge freezer, electric cooker with extractor over, stainless steel sink unit with single drainer and mixer tap, tiling to water sensitive areas,