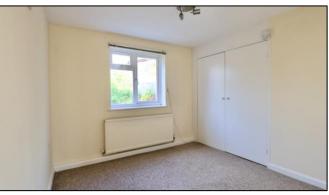

**Bedroom** – fitted carpet, radiator, built-in wardrobe cupboards, spotlights

**Bathroom** – moder matching white suite comprising shower cubicle, pedestal wash basin, low flush WC, tiling to water sensitive areas, chrome vertical heated towel rail.