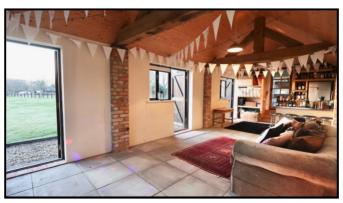

## **Ground floor**

**Entrance Lobby** – Vaulted, Indian slate floor, double glazed door through to a private courtyard garden.

**Party Room** – Versatile space, vaulted, feature beams, flagged stone floor, three doors to the southwest facing outside, double glazed floor to ceiling picture windows overlooking a pond.