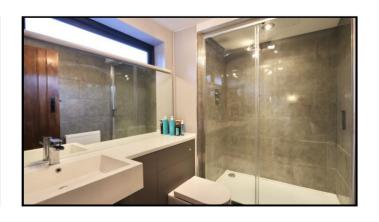

Ensuite Shower Room — Large walk-in shower cubicle with rain-water shower head, poly marble wash hand basin with waterfall mixer tap and storage cupboards under, enclosed cistern WC, LVF vinyl floor, extractor fan, radiator, spotlights.