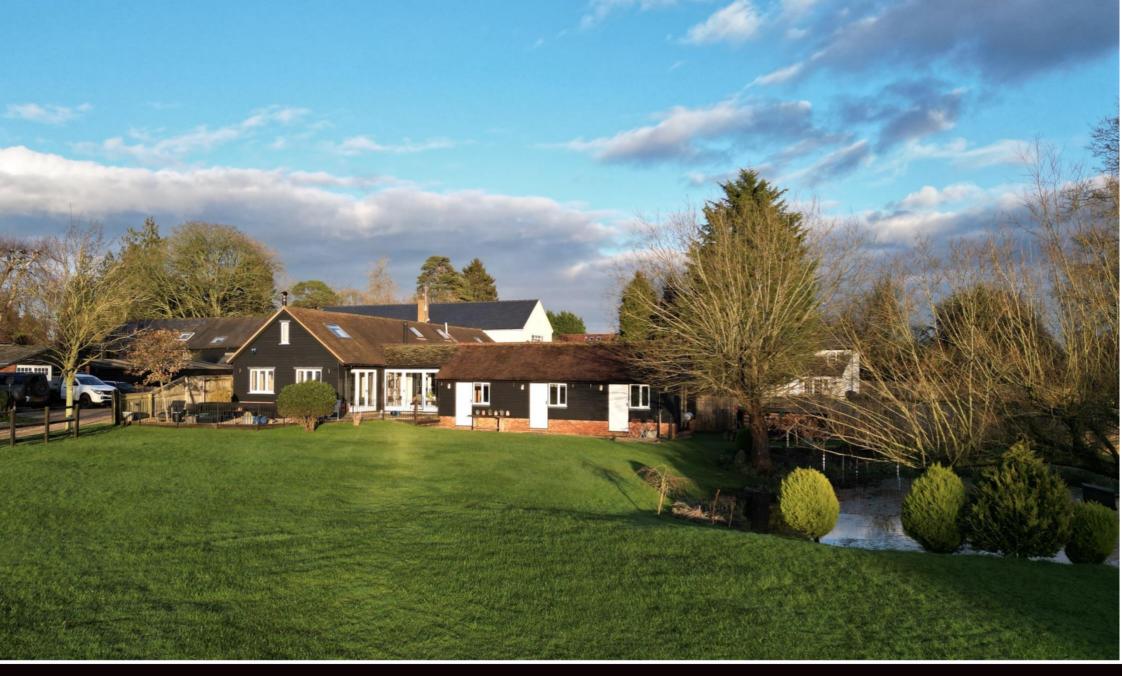

## Midsummer Lodge Little Kingshill | Buckinghamshire

A very unusual opportunity to purchase this stunning 3/4 bedroom detached barn on a particularly large plot of approximately 3 acres. Converted by the current owners, Midsummer Lodge has been built to a particularly high standard and offers spacious living for a family that would like to live with and enjoy the west facing recreational land, ideal for horses or other outdoor interests.

## Outside

**Front** – Shared gravel driveway upon approach, gravel driveway providing off-street parking for several cars.

**Garage** - With power and light and small workshop space.

**Outside** – Approximately 3 acres of recreational land, pond, courtyard garden, west facing landscaped garden with views across the grounds.