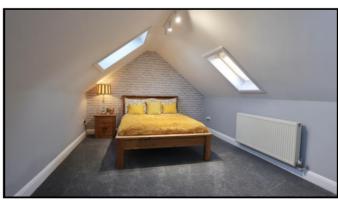

**Landing** – Fitted carpet, Velux windows with blinds, storage cupboards, airing cupboard housing Megaflow pressurised hot water system, built-in wardrobe cupboards, radiator.

**Bedroom Two** – Triple aspect, fitted carpet, under eaves storage cupboards, bedside reading lights, three Velux windows with blinds, built-in wardrobe cupboards, radiator.

**Bedroom Three** – Dual aspect, fitted carpet, three Velux windows with blinds, built-in wardrobe cupboard, radiator.