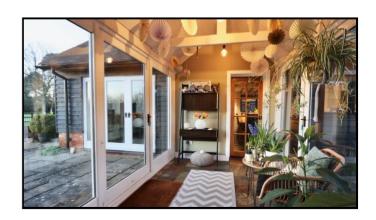

**Courtyard garden** – Covered area, storage and boot racking, gravel path with brick trimming, wooden five bar gate, outside tap, outside lights, leads round to a studio/bedroom four.

**Bedroom Four** – Versatile space, triple aspect, solid oak floor, access to a small loft area, radiator.