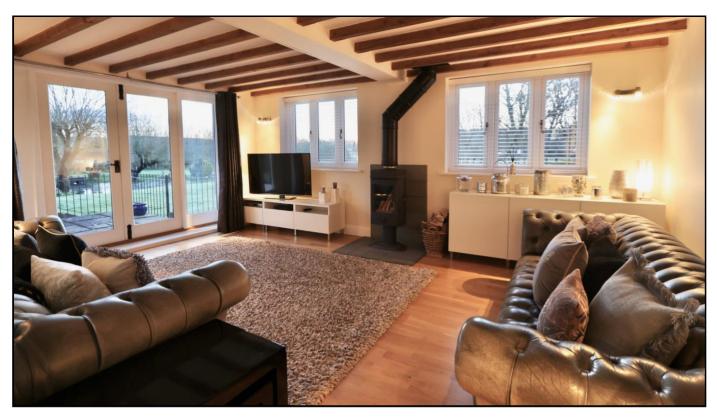

**Sitting Room** – Dual aspect, double glazed double doors to a south facing terrace overlooking the outside

grounds and pond, contemporary styled freestanding cast iron wood burning stove sat on a granite hearth, exposed timber beams, solid oak floor, radiator, wall lights.