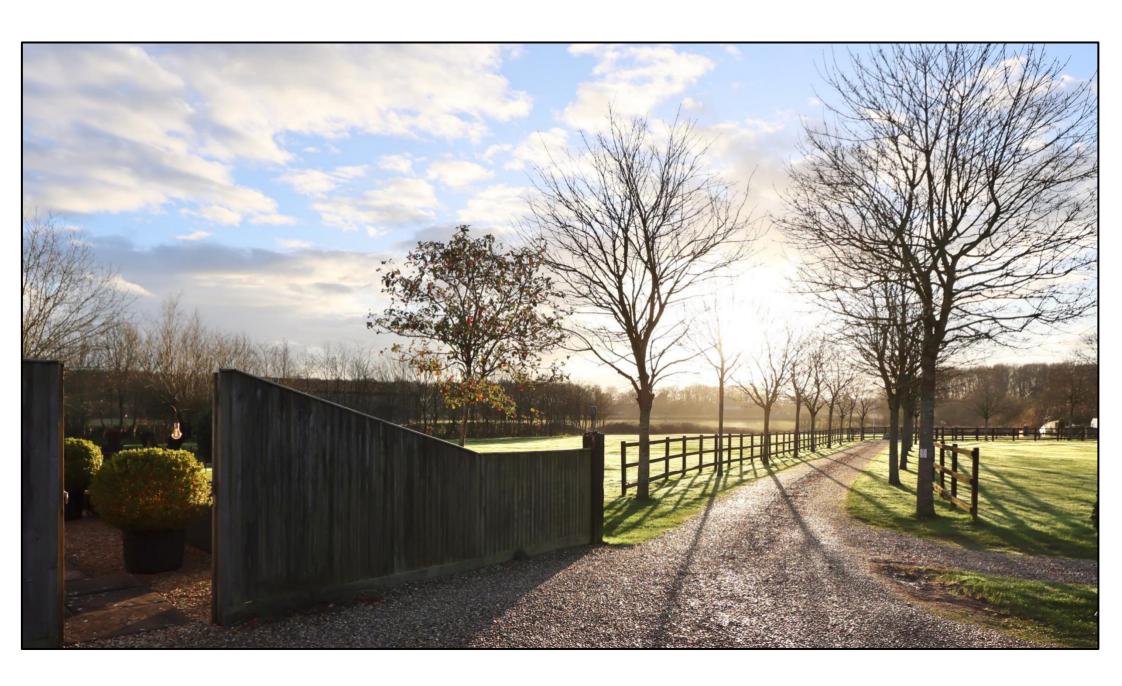

## Outside

**Front** – Shared gravel driveway upon approach, gravel driveway providing off-street parking for several cars.

**Garage** - With power and light and small workshop space.

**Outside** – Approximately 3 acres of recreational land, pond, courtyard garden, west facing landscaped garden with views across the grounds.