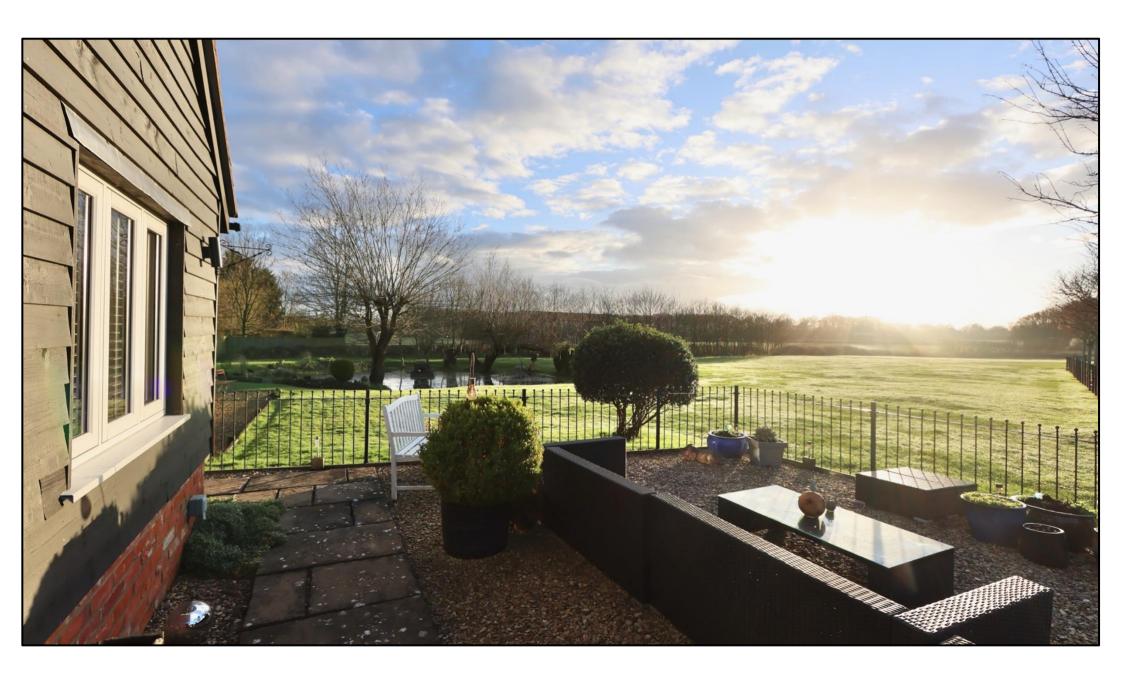

**Sitting Room** – Dual aspect, double glazed double doors to a south facing terrace overlooking the outside

grounds and pond, contemporary styled freestanding cast iron wood burning stove sat on a granite hearth, exposed timber beams, solid oak floor, radiator, wall lights.

## Outside

**Front** – Shared gravel driveway upon approach, gravel driveway providing off-street parking for several cars.

**Garage** - With power and light and small workshop space.

**Outside** – Approximately 3 acres of recreational land, pond, courtyard garden, west facing landscaped garden with views across the grounds.