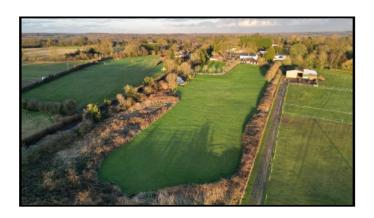

## Outside

**Front** – Shared gravel driveway upon approach, gravel driveway providing off-street parking for several cars.

**Garage** - With power and light and small workshop space.

**Outside** – Approximately 3 acres of recreational land, pond, courtyard garden, west facing landscaped garden with views across the grounds.