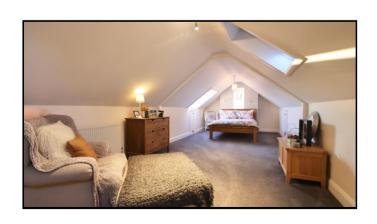

**Landing** – Fitted carpet, Velux windows with blinds, storage cupboards, airing cupboard housing Megaflow pressurised hot water system, built-in wardrobe cupboards, radiator.

**Bedroom Two** – Triple aspect, fitted carpet, under eaves storage cupboards, bedside reading lights, three Velux windows with blinds, built-in wardrobe cupboards, radiator.

**Bedroom Three** – Dual aspect, fitted carpet, three Velux windows with blinds, built-in wardrobe cupboard, radiator.