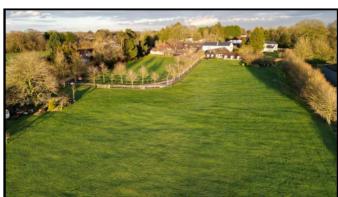

## Outside

**Front** – Shared gravel driveway upon approach, gravel driveway providing off-street parking for several cars.

**Garage** - With power and light and small workshop space.

**Outside** – Approximately 3 acres of recreational land, pond, courtyard garden, west facing landscaped garden with views across the grounds.