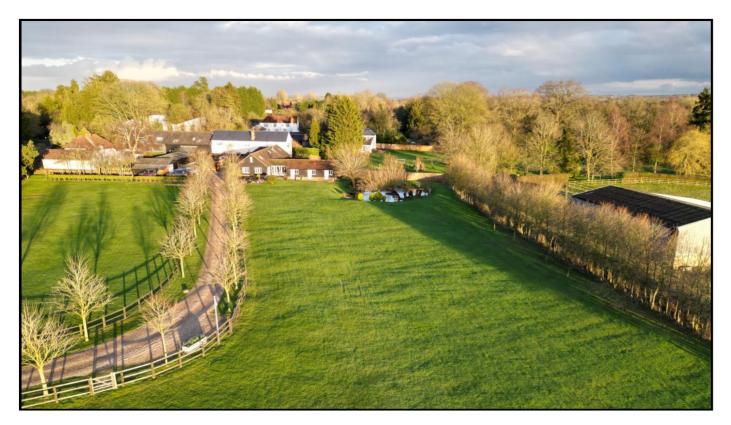

## Midsummer Lodge Little Kingshill | Buckinghamshire

A very unusual opportunity to purchase this stunning 3/4 bedroom detached barn on a particularly large plot of approximately 3 acres. Converted by the current owners, Midsummer Lodge has been built to a particularly high standard and offers spacious living for a family that would like to live with and enjoy the west facing recreational land, ideal for horses or other outdoor interests.

## Outside

**Front** – Shared gravel driveway upon approach, gravel driveway providing off-street parking for several cars.

**Garage** - With power and light and small workshop space.

**Outside** – Approximately 3 acres of recreational land, pond, courtyard garden, west facing landscaped garden with views across the grounds.