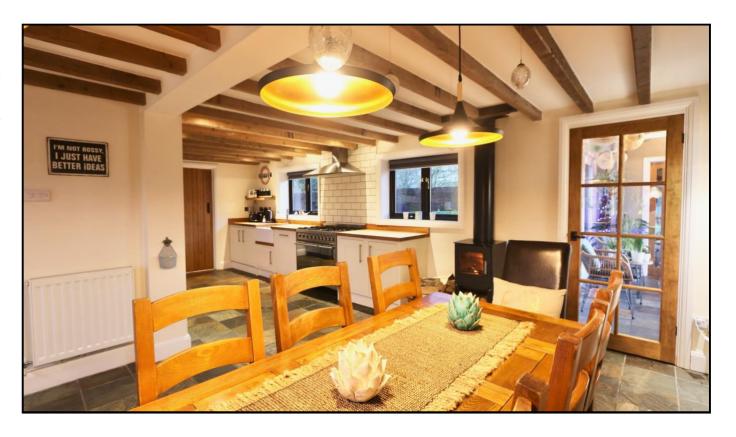

**Kitchen/dining area** – Range of matching base units, wall cabinets and displays cabinets, wooden worktop with inset Butler sink with single drainer and mixer tap, integrated Smeg dishwasher, stainless steel Smeg Range with six ring gas burners, two fan ovens with plate warmer, stainless steel Smeg extractor hood

over, American style fridge freezer, spotlights, Indian slate floor.

**Dining area** – Contemporary style cast iron wood burner sat on a brick hearth, two radiators, wall lights, door to the outside, exposed timber beams, dresser unit with TV point above, Indian slate floor.