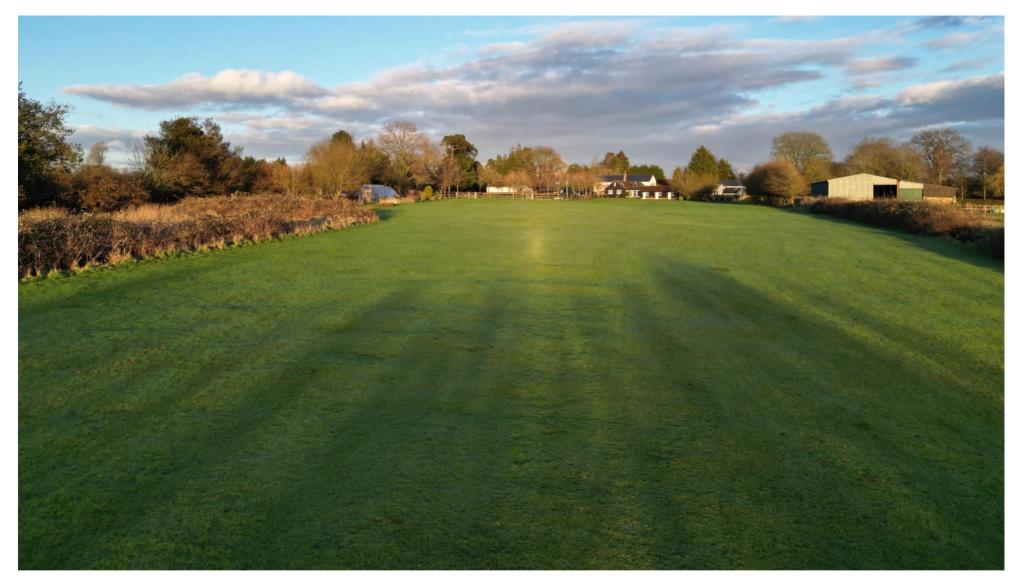

## Outside

**Front** – Shared gravel driveway upon approach, gravel driveway providing off-street parking for several cars.

**Garage** - With power and light and small workshop space.

**Outside** – Approximately 3 acres of recreational land, pond, courtyard garden, west facing landscaped garden with views across the grounds.