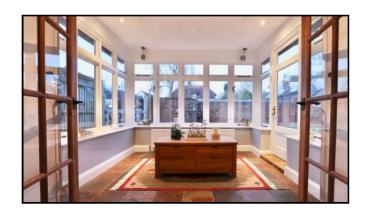

**Garden Room** – Triple aspect, Indian slate floor, spotlights, door to the courtyard garden, two built-in storage cupboards, radiator.

**Downstairs Cloakroom WC** – Modern matching white suite comprising enclosed cistern WC, oval wash hand basin with side mixer tap and storage under, extractor fan, LVF vinyl floor radiator, spotlights.