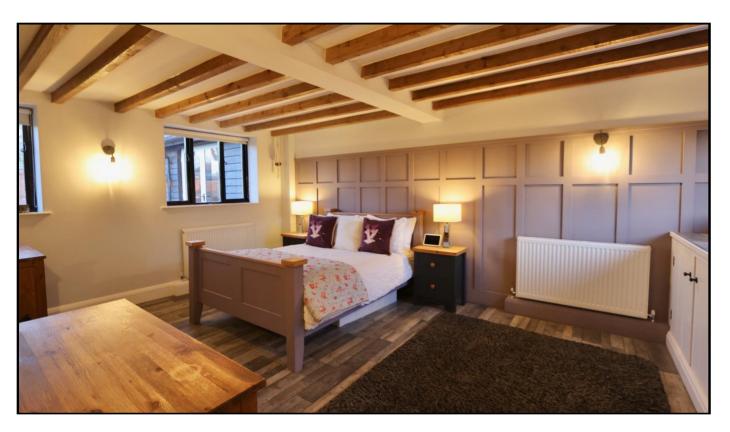

**Ensuite WC** – Wash hand basin with mixer tap, low flush WC, oak floor, extractor fan, radiator, spotlight.

**Principal bedroom** – Dual aspect, laminate floor, feature paneling, TV point, built-in wardrobe cupboards, additional storage, exposed timber beams, two radiators, wall lights.

Ensuite Shower Room — Large walk-in shower cubicle with rain-water shower head, poly marble wash hand basin with waterfall mixer tap and storage cupboards under, enclosed cistern WC, LVF vinyl floor, extractor fan, radiator, spotlights.