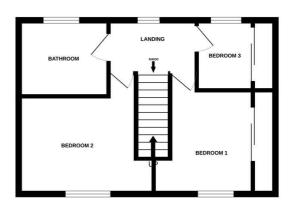

First floor landing Window to rear, with radiator and a wall mounted boiler.

Bedroom 1 12'9 x 8'9 Window to front, radiator and laminate flooring, built-in over stairs cupboard and built-in wardrobe.

Bedroom 2 11'2 x 9'7 Window to front, laminate flooring, radiator and over stairs alcove.

Bedroom 3 9'8  $\times$  7' Window to rear, radiator and laminate flooring and built-in wardrobe.

#### Bathroom

Fitted with a suite comprising of panelled bath with shower over, pedestal wash basin, WC, heated towel rail, tiled walls, window to rear and laminate flooring.