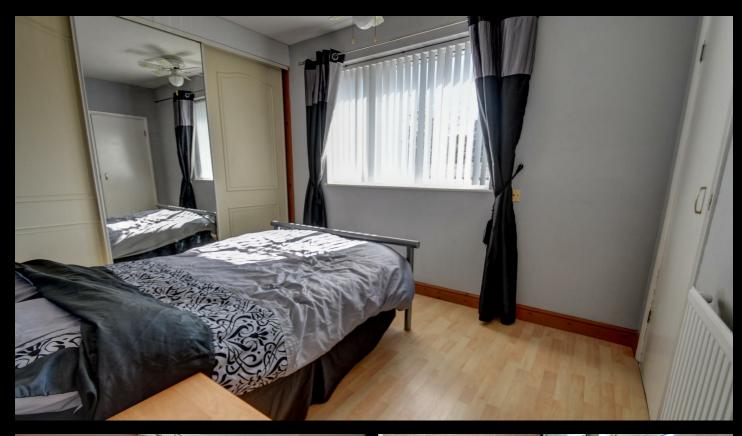

First floor landing Window to rear, with radiator and a wall mounted boiler.

Bedroom 1 12'9 x 8'9 Window to front, radiator and laminate flooring, built-in over stairs cupboard and built-in wardrobe.

Bedroom 2 11'2 x 9'7 Window to front, laminate flooring, radiator and over stairs alcove.

Bedroom 3 9'8  $\times$  7' Window to rear, radiator and laminate flooring and built-in wardrobe.