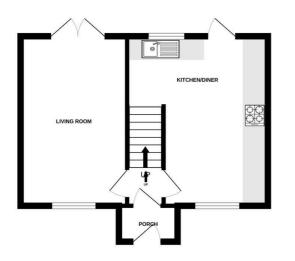

#### Entrance

Front entrance leading to porch, door to hallway with stairs to first floor.

Lounge 16'1 x 10'8 Window to front, French doors to rear and radiator.

Kitchen/Diner 16' x 14' Fitted with a range of base units, drawers and matching wall mounted cabinets, a 1.5 bowl sink and drainer unit with tiled splash backs. There is a Range cooker with extractor over, radiator, window and door to rear, space for washing machine and dishwasher.

First floor landing Window to rear, with radiator and a wall mounted boiler.

Bedroom 1 12'9 x 8'9 Window to front, radiator and laminate flooring, built-in over stairs cupboard and built-in wardrobe.

Bedroom 2 11'2 x 9'7 Window to front, laminate flooring, radiator and over stairs alcove.

Bedroom 3 9'8  $\times$  7' Window to rear, radiator and laminate flooring and built-in wardrobe.