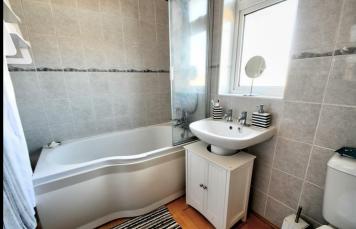

#### Bathroom

Fitted with a suite comprising of panelled bath with shower over, pedestal wash basin, WC, heated towel rail, tiled walls, window to rear and laminate flooring.