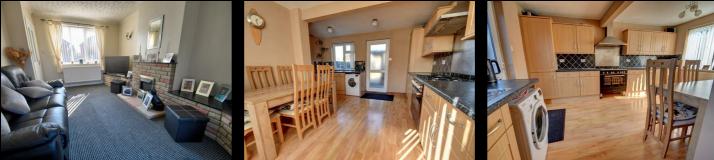

The heart of the home is undoubtedly the spacious kitchen/diner, which is designed to be both functional and welcoming. This area is perfect for enjoying family meals or casual gatherings, creating a warm atmosphere for everyday living. The property also features a well-appointed bathroom, ensuring that all essential amenities are readily available.

#### Entrance

Front entrance leading to porch, door to hallway with stairs to first floor.

Lounge 16'1 x 10'8 Window to front, French doors to rear and radiator.

Kitchen/Diner 16' x 14' Fitted with a range of base units, drawers and matching wall mounted cabinets, a 1.5 bowl sink and drainer unit with tiled splash backs. There is a Range cooker with extractor over, radiator, window and door to rear, space for washing machine and dishwasher.