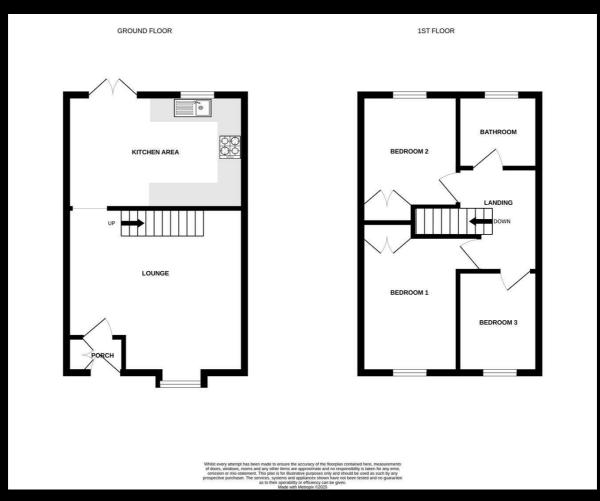

#### **Entrance**

Front door leading to porch area with laminate flooring, a storage cupboard and door to Lounge.

#### Lounge

14'9 x 14'

Window to front, laminate flooring, radiator and stairs to 1st floor.

#### Kitchen/Diner

14'9 x 9'5

Fitted with a range of base units and drawers with matching wall mounted cabinets, sink and drainer unit, built in oven with hob and extractor over. There is also an integrated dishwasher, integrated fridge freezer, space for washing machine, vertical radiator, window and patio doors to rear.

#### First Floor Landing

#### Bedroom 1

12' x 8'1

Window to front, radiator and built-in wardrobe.

#### Bedroom 2

9'3 x 8'1

Window to rear, radiator and built-in wardrobe.

#### Bedroom 3

7'6 x 6'4

Window to front, radiator and laminate flooring.

#### Bathroom

7'6 x 6'4

Fitted with a suite comprising of panel bath, wc, pedestal wash basin, tiled splash back, heated towel rail and window to rear.

#### Outside

To the front of the property there is a driveway that leads to the detached garage with up and over door, power and light connected. There is a side gate which leads to the rear garden, which has patio area, a raised deck area and artificial grass.