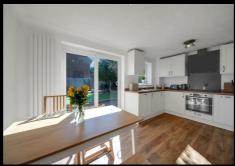

#### Kitchen/Diner

14'9 x 9'5

Fitted with a range of base units and drawers with matching wall mounted cabinets, sink and drainer unit, built in oven with hob and extractor over. There is also an integrated dishwasher, integrated fridge freezer, space for washing machine, vertical radiator, window and patio doors to rear.