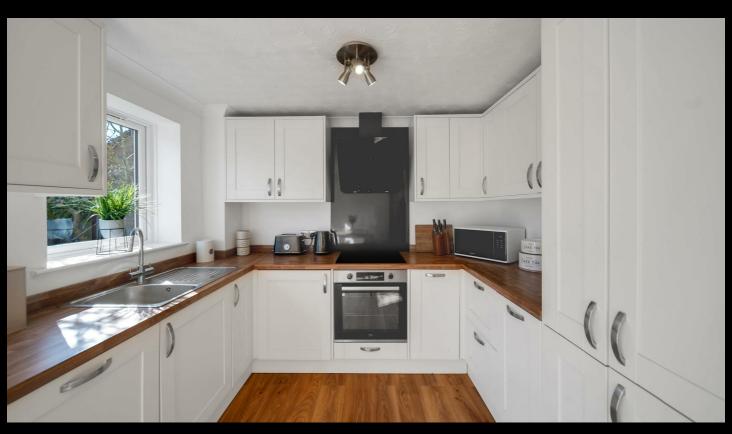

#### Kitchen/Diner

14'9 x 9'5

Fitted with a range of base units and drawers with matching wall mounted cabinets, sink and drainer unit, built in oven with hob and extractor over. There is also an integrated dishwasher, integrated fridge freezer, space for washing machine, vertical radiator, window and patio doors to rear.