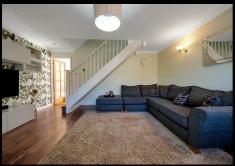

#### Lounge

14'9 x 14'

Window to front, laminate flooring, radiator and stairs to 1st floor.