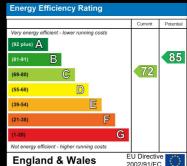

doors to rear.

#### First Floor Landing

#### Bedroom 1

12' x 8'1

Window to front, radiator and built-in wardrobe.

#### Bedroom 2

9'3 x 8'1

Window to rear, radiator and built-in wardrobe.

#### Bedroom 3

7'6 x 6'4

Window to front, radiator and laminate flooring.

#### Bathroom

7'6 x 6'4

Fitted with a suite comprising of panel bath, wc, pedestal wash basin, tiled splash back, heated towel rail and window to rear.

#### Outside

To the front of the property there is a driveway that leads to the detached garage with up and over door, power and light connected. There is a side gate which leads to the rear garden, which has patio area, a raised deck area and artificial grass.



## Viewings

Viewings by arrangement only. Call 01473 221 399 to make an appointment.

### EPC Rating:

C