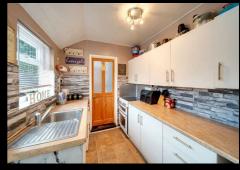

Kitchen 8'4  $\times$  6'9 Kitchen fitted with range of base units and drawers with matching wall mounted cabinets. Sink and drainer unit, washing machine and cooker. Door to bathroom.

Bathroom Fitted with suite comprising of panelled bath with shower over, vanity inset sink with storage below and WC. It also has a heated towel radiator, tiled splashbacks and window to side.