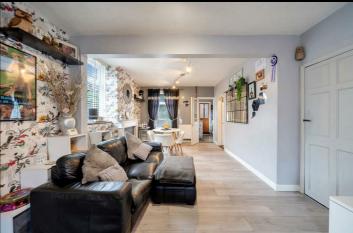

Front Entrance door Door leads to hallway with stairs to first floor and a door to Lounge/Diner.

Lounge/Diner 22'4 x 12 With two radiators, window to front, window to side and rear with feature fire place, built in understairs cupboard. A recessed storage area with space for fridge/freezer and additional storage.