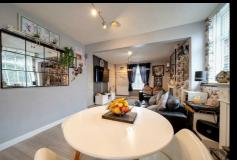

Front Entrance door Door leads to hallway with stairs to first floor and a door to Lounge/Diner.

Lounge/Diner 22'4 x 12 With two radiators, window to front, window to side and rear with feature fire place, built in understairs cupboard. A recessed storage area with space for fridge/freezer and additional storage.