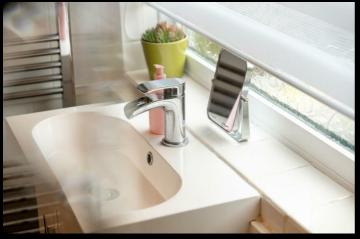

Kitchen 8'4  $\times$  6'9 Kitchen fitted with range of base units and drawers with matching wall mounted cabinets. Sink and drainer unit, washing machine and cooker. Door to bathroom.

Bathroom Fitted with suite comprising of panelled bath with shower over, vanity inset sink with storage below and WC. It also has a heated towel radiator, tiled splashbacks and window to side.