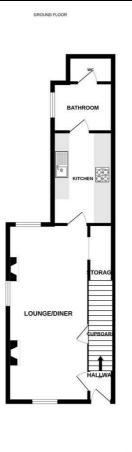

Front Entrance door Door leads to hallway with stairs to first floor and a door to Lounge/Diner.

Lounge/Diner 22'4 x 12 With two radiators, window to front, window to side and rear with feature fire place, built in understairs cupboard. A recessed storage area with space for fridge/freezer and additional storage.

Kitchen 8'4  $\times$  6'9 Kitchen fitted with range of base units and drawers with matching wall mounted cabinets. Sink and drainer unit, washing machine and cooker. Door to bathroom.

Bathroom Fitted with suite comprising of panelled bath with shower over, vanity inset sink with storage below and WC. It also has a heated towel radiator, tiled splashbacks and window to side.