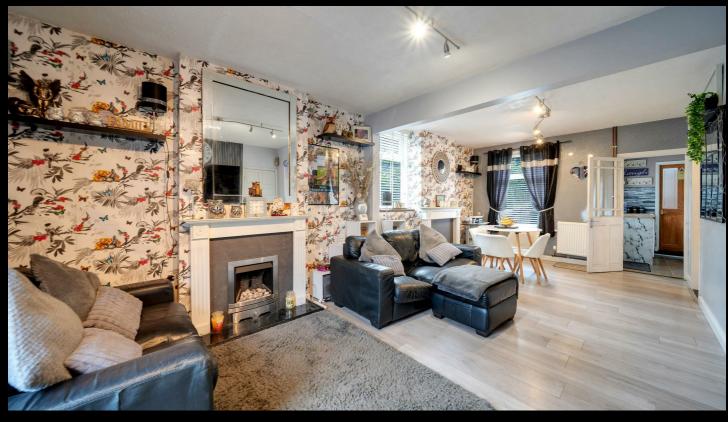

Front Entrance door Door leads to hallway with stairs to first floor and a door to Lounge/Diner.

Lounge/Diner 22'4 x 12 With two radiators, window to front, window to side and rear with feature fire place, built in understairs cupboard. A recessed storage area with space for fridge/freezer and additional storage.