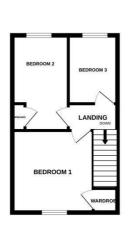

First floor landing

Bedroom 1 12'2 x 10'8 Window to front, radiator and over stairs cupboard.

Bedroom 2  $11'3 \times 8'0$ Window to rear, radiator and built in cupboard housing wall mounted boiler.

Bedroom 3 8'1" x 6'7" Window to rear and radiator.