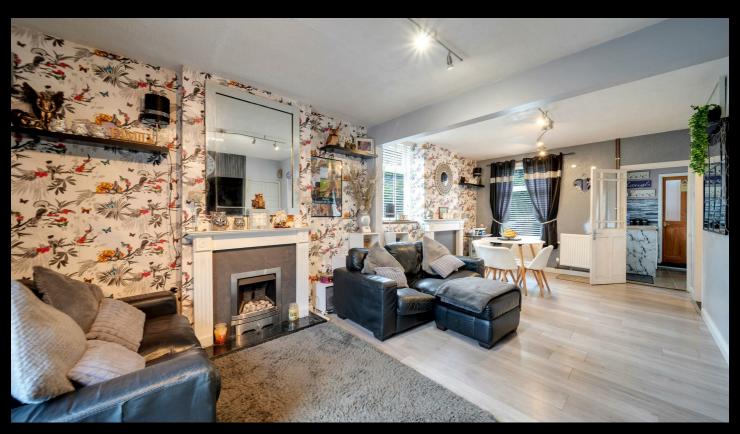

### Lounge/Diner 22'4 x 12

With two radiators, window to front, window to side and rear with feature fire place, built in understairs cupboard.

A recessed storage area with space for fridge/freezer and additional storage.