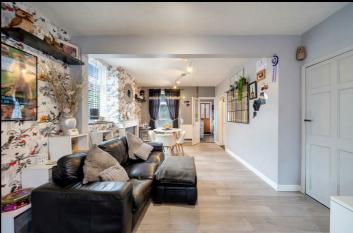

### Lounge/Diner 22'4 x 12

With two radiators, window to front, window to side and rear with feature fire place, built in understairs cupboard.

A recessed storage area with space for fridge/freezer and additional storage.