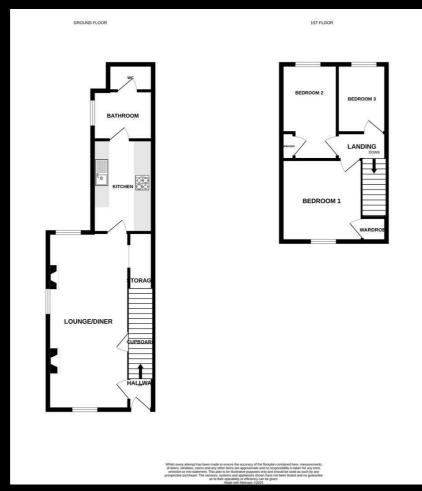

#### Front Entrance door Door leads to hallway with stairs to first floor and a door to Lounge/Diner.

### Lounge/Diner 22'4 x 12

With two radiators, window to front, window to side and rear with feature fire place, built in understairs cupboard.

A recessed storage area with space for fridge/freezer and additional storage.

#### Kitchen

8'4 x 6'9

Kitchen fitted with range of base units and drawers with matching wall mounted cabinets. Sink and drainer unit, washing machine and cooker.

Door to bathroom.

#### **Bathroom**

Fitted with suite comprising of panelled bath with shower over, vanity inset sink with storage below and WC. It also has a heated towel radiator, tiled splashbacks and window to side.

#### First floor landing

#### Bedroom 1 12'2 x 10'8

Window to front, radiator and over stairs cupboard.

### Bedroom 2 11'3 x 8'0

Window to rear, radiator and built in cupboard housing wall mounted boiler.

### Bedroom 3 8'2 x 6'7

Window to rear and radiator.