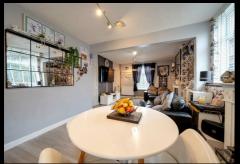

### Lounge/Diner 22'4 x 12

With two radiators, window to front, window to side and rear with feature fire place, built in understairs cupboard.

A recessed storage area with space for fridge/freezer and additional storage.