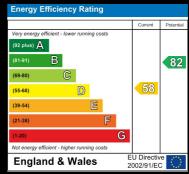

oom.

#### **Bathroom**

Fitted with suite comprising of panelled bath with shower over, vanity inset sink with storage below and WC. It also has a heated towel radiator, tiled splashbacks and window to side.

#### First floor landing

#### Bedroom 1 12'2 x 10'8

Window to front, radiator and over stairs cupboard.

### Bedroom 2 11'3 x 8'0

Window to rear, radiator and built in cupboard housing wall mounted boiler.

### Bedroom 3 8'2 x 6'7

Window to rear and radiator.

#### Outside

There is a generous front garden that provides off road car parking for numerous vehicles. There is a side access to rear garden, which is predominantly laid to lawn with outbuildings and mature edging.



### Viewings

Viewings by arrangement only. Call 01473 221 399 to make an appointment.

### EPC Rating: