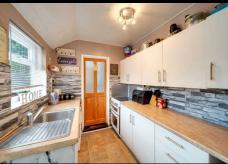

#### Kitchen

8'4 x 6'9

Kitchen fitted with range of base units and drawers with matching wall mounted cabinets. Sink and drainer unit, washing machine and cooker.

Door to bathroom.