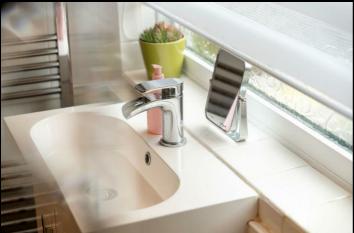

#### **Bathroom**

Fitted with suite comprising of panelled bath with shower over, vanity inset sink with storage below and WC. It also has a heated towel radiator, tiled splashbacks and window to side.