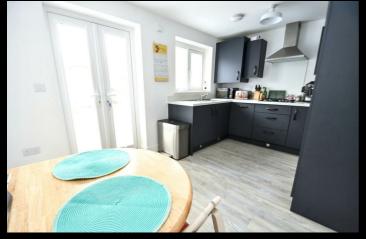

Lounge 13'7 x 10'4

With window to front and radiator.

Kitchen/Diner 14'0 10'6

Kitchen fitted with range of base units and drawers with matching wall mounted cabinets. Built in double oven with hob and extractor over, 1.5 bowl sink and drainer unit. with Integrated fridge/freezer and dishwasher. wall mounted boiler, radiator, built in understairs cupboard, window to rear and French doors to rear.