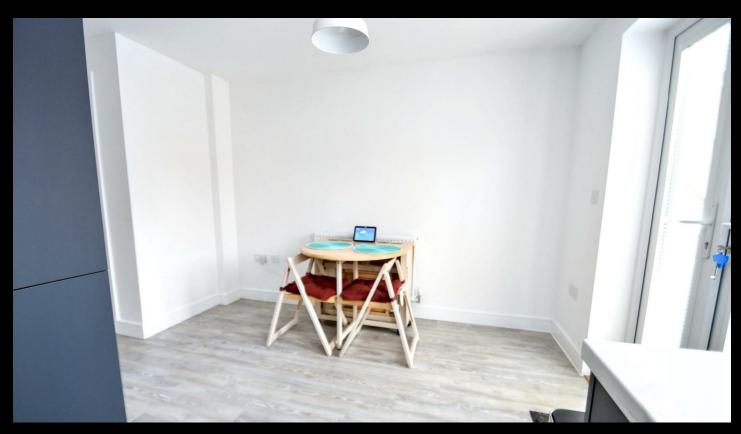

Upon entering, you are greeted by two inviting reception rooms, perfect for both relaxation and entertaining guests. The layout is thoughtfully designed to create a warm and welcoming atmosphere, making it an ideal setting for family gatherings or quiet evenings at home.

Lounge 13'7 x 10'4

With window to front and radiator.

Kitchen/Diner 14'0 10'6

Kitchen fitted with range of base units and drawers with matching wall mounted cabinets. Built in double oven with hob and extractor over, 1.5 bowl sink and drainer unit. with Integrated fridge/freezer and dishwasher. wall mounted boiler, radiator, built in understairs cupboard, window to rear and French doors to rear.