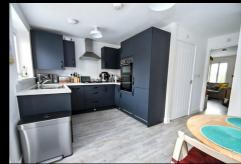

Lounge 13'7 x 10'4

With window to front and radiator.

Kitchen/Diner 14'0 10'6

Kitchen fitted with range of base units and drawers with matching wall mounted cabinets. Built in double oven with hob and extractor over, 1.5 bowl sink and drainer unit. with Integrated fridge/freezer and dishwasher. wall mounted boiler, radiator, built in understairs cupboard, window to rear and French doors to rear.