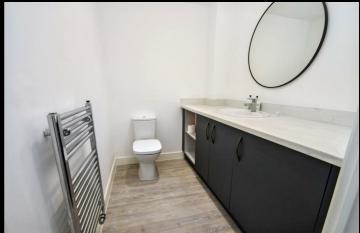

#### **Bathroom**

Fitted with a suite comprising of panelled bath, WC, pedestal wash basin, heated towel rail and tiled walls.

**Dressing Room** 

With window to front, radiator and stairs leading to Bedroom one.

#### **Ensuite**

Fitted with double shower cubicle, pedestal wash basin, WC, radiator, fully tiled and skylight to rear.