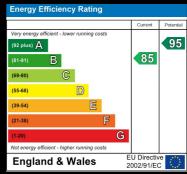

14'0 x 9'3

Window to rear and radiator.

Bedroom 3 11'8 x 6'9 Window to front, radiator,

#### **Bathroom**

Fitted with a suite comprising of panelled bath, WC, pedestal wash basin, heated towel rail and tiled walls.

**Dressing Room** 

With window to front, radiator and stairs leading to Bedroom one.

Bedroom 1 16'9 x 13'8

With vaulted ceiling, window to front, skylight to rear and radiator.

#### **Ensuite**

Fitted with double shower cubicle, pedestal wash basin, WC, radiator, fully tiled and skylight to rear.

#### Outside

To the front of the property there are two that leads to rear garden, which is predominately laid to lawn with timber shed and enclosed by timber fencing.



### Viewings

Viewings by arrangement only. Call 01473 221 399 to make an appointment.

## EPC Rating: