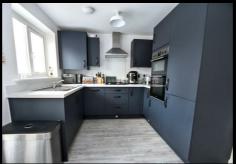

Lounge 13'7 x 10'4

With window to front and radiator.

Kitchen/Diner 14'0 10'6

Kitchen fitted with range of base units and drawers with matching wall mounted cabinets. Built in double oven with hob and extractor over, 1.5 bowl sink and drainer unit. with Integrated fridge/freezer and dishwasher. wall mounted boiler, radiator, built in understairs cupboard, window to rear and French doors to rear.