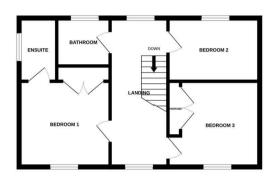

- Featuring large Gallery Style entrance hall & Landing
- · Driveway for two cars.
- · Available Aug 2025

GROUND FLOOR 495 sq.ft. (46.0 sq.m.) approx.

1ST FLOOR 495 sq.ft. (46.0 sq.m.) approx.

TOTAL FLOOR AREA: 991 sq.ft. (92.0 sq.m.) approx.

White very attempt has been made to ensure the economy of the floorpies contained lener, measurements of shorts, windows, rooms and interest many the accountry of the floorpies contained lener, measurements of shorts, windows, rooms and interest many the contained in sides in fair entry entry, omission or mis-statement. This plan is for illustrative purposes only and should be used as such by any prospective purchaser. The services, systems and appliances shown have been tested and no guarantee as to their operability or efficiency can be given.