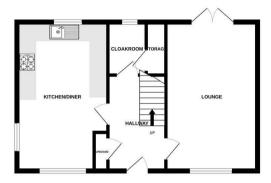

- Featuring large Gallery Style entrance hall & Landing
- · Driveway for two cars.
- · Available Aug 2025

GROUND FLOOR 495 sq.ft. (46.0 sq.m.) approx.

1ST FLOOR 495 sq.ft. (46.0 sq.m.) approx.

TOTAL FLOOR AREA: 991 sq.ft. (92.0 sq.m.) approx.

White very attempt has been made to ensure the economy of the floorpies contained lener, measurements of shorts, windows, rooms and interest many the accountry of the floorpies contained lener, measurements of shorts, windows, rooms and interest many the contained in sides in fair entry entry, omission or mis-statement. This plan is for illustrative purposes only and should be used as such by any prospective purchaser. The services, systems and appliances shown have been tested and no guarantee as to their operability or efficiency can be given.