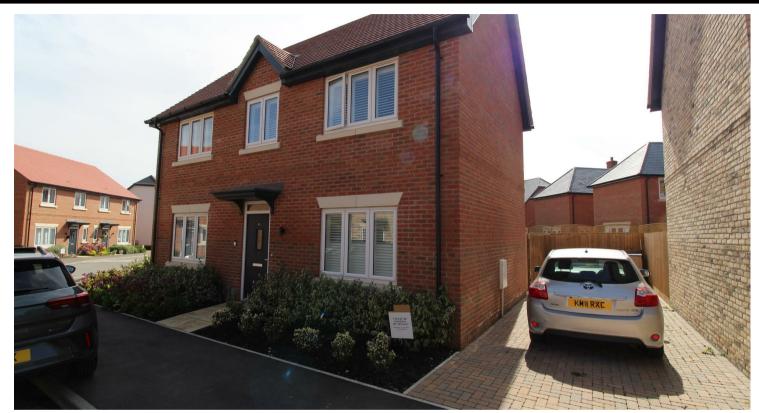

## **EYSTONE**

St. Michaels Road, Mistley, Manningtree, CO11 2GR

£1,695

- · Part-Furnished three bedroom Detached House
- · Kitchen diner inc fitted appliance
- · Gas central heating & Double Glazed

- · Situated in Mistley
- · Family bathroom, ensuite & cloakroom.
- · EPC Rating B

- Featuring large Gallery Style entrance hall & Landing
- · Driveway for two cars.
- · Available Aug 2025

GROUND FLOOR 495 sq.ft. (46.0 sq.m.) approx.

1ST FLOOR 495 sq.ft. (46.0 sq.m.) approx.

TOTAL FLOOR AREA: 991 sq.ft. (92.0 sq.m.) approx.