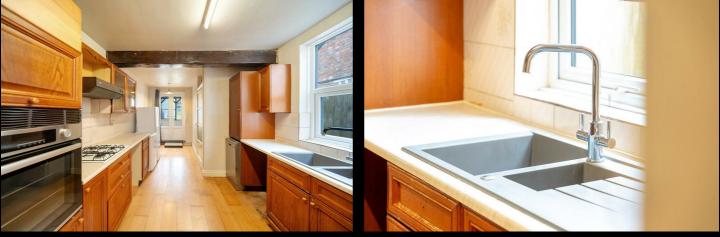

#### Kitchen/Breakfast Room

18'9 x 9'6

Fitted with a range of base units and drawers and matching wall mounted cabinets, one and a half sink and drainer unit with tiled splash backs, hob with extractor over, cooker, space for dishwasher, washing machine, window to side, laminate flooring and French doors to rear.