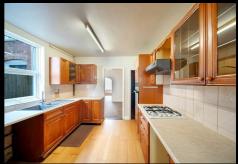

#### Kitchen/Breakfast Room

18'9 x 9'6

Fitted with a range of base units and drawers and matching wall mounted cabinets, one and a half sink and drainer unit with tiled splash backs, hob with extractor over, cooker, space for dishwasher, washing machine, window to side, laminate flooring and French doors to rear.