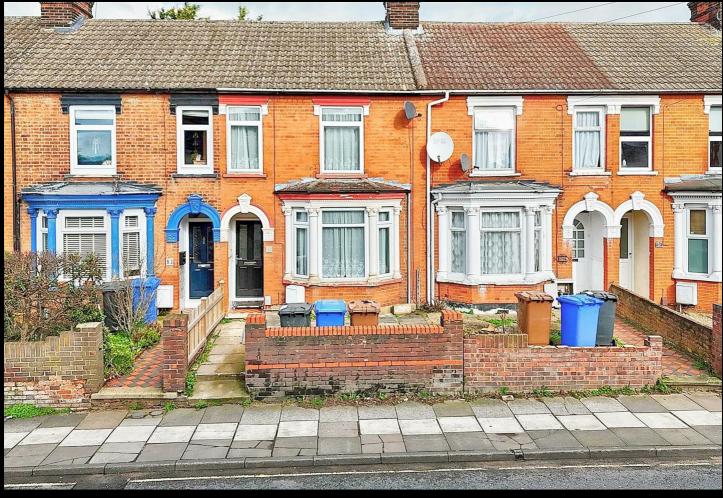

# EYSTONE

Foxhall Road, Ipswich, IP3 8JX Offers In Excess Of £200,000

Terraced House Lounge Kitchen/Breakfast Room First Floor Wetroom Rear Garden Three Double Bedrooms
Dining Room
Cloakroom
Popular Location

# Foxhall Road, Ipswich IP3 8JX

KEYSTONE are pleased to offer for sale this THREE DOUBLE BEDROOM terraced house situated in the within easy access to Town. The property benefits from lounge, dining room, kitchen/breakfast room, cloakroom, three bedroom, first floor shower room and garden.

#### Outside

To the front of the property there is a enclosed garden. The rear garden has a covered pergola leading from the kitchen, the garden is predominantly laid to lawn with rear gate that provides rear access.