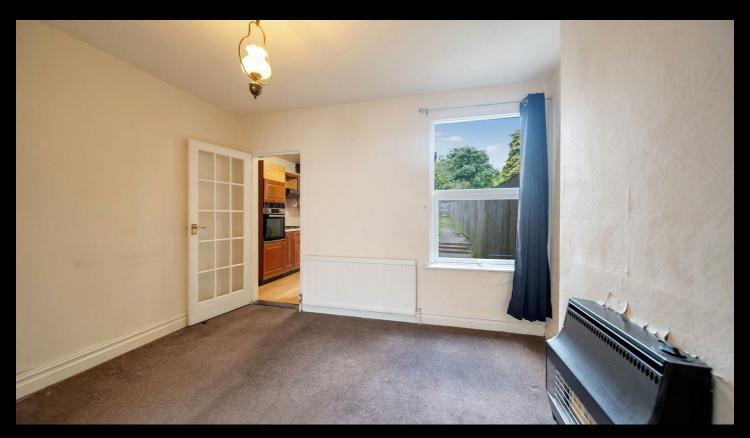

#### Lounge

13'4 x 11'3

Bay window to front and radiator.

#### **Dining Room**

12'1 x 11

Window to rear and radiator.