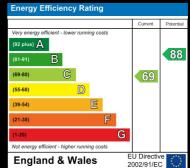

/c, radiator and window to side.

#### First Floor Landing

With built in storage cupboard and loft access.

#### **Bedroom One**

13'6 x 10'9

Two windows to front, radiator and built in cupboard.

#### **Bedroom Two**

11 x 9'6

Window to rear, radiator and built in cupboard.

#### **Bedroom Three**

9'9 x 9'7

Window to rear, radiator and wall mounted boiler.

#### Wetroom

Fitted with shower, w/c, pedestal wash basin, tiled splash backs, radiator and window to side.

#### Outside

To the front of the property there is a enclosed garden. The rear garden has a covered pergola leading from the kitchen, the garden is predominantly laid to lawn with rear gate that provides rear access.



## Viewings

Viewings by arrangement only. Call 01473 221 399 to make an appointment.

## EPC Rating: