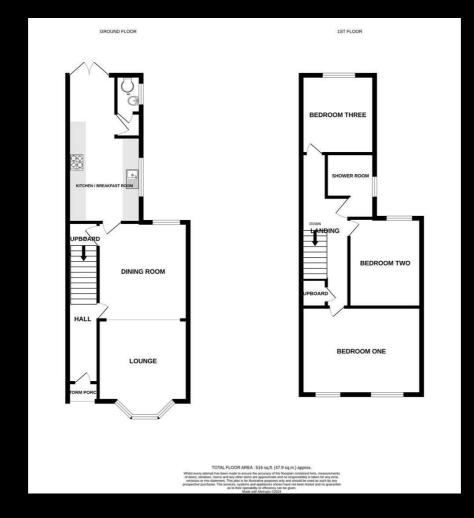

#### **Entrance Door**

Leading to hallway with stairs to first floor and radiator.

#### Lounge

13'4 x 11'3

Bay window to front and radiator.

#### **Dining Room**

12'1 x 11

Window to rear and radiator.

#### Kitchen/Breakfast Room

18'9 x 9'6

Fitted with a range of base units and drawers and matching wall mounted cabinets, one and a half sink and drainer unit with tiled splash backs, hob with extractor over, cooker, space for dishwasher, washing machine, window to side, laminate flooring and French doors to rear.

#### Inner Lobby

#### Cloakroom

Fitted with w/c, radiator and window to side.

#### First Floor Landing

With built in storage cupboard and loft access.

#### **Bedroom One**

13'6 x 10'9

Two windows to front, radiator and built in cupboard.

#### **Bedroom Two**

11 x 9'6

Window to rear, radiator and built in cupboard.

#### **Bedroom Three**

9'9 x 9'7

Window to rear, radiator and wall mounted boiler.

#### Wetroom

Fitted with shower, w/c, pedestal wash basin, tiled splash backs, radiator and window to side.