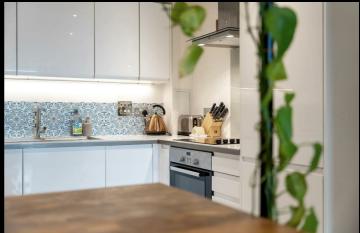

## Kitchen/Living/Dining area 26'11 x 9'8

Kitchen area is fitted with a range of base units and drawers with matching wall mounted cabinets and a 1.5 bowl sink and drainer unit. There is under cabinet lighting, integrated fridge/freezer, built-in oven with hob and extractor over, an electric heater and French doors leading to the balcony.