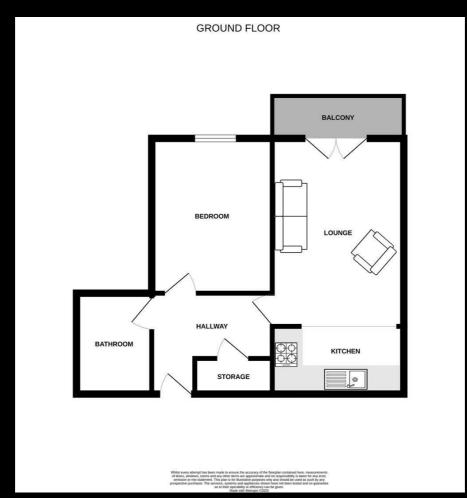

#### **Entrance door**

Leading to hallway with electric heater, built-in storage cupboard housing washing machine and door to open plan Kitchen/Living/Dining area.

## Kitchen/Living/Dining area 26'11 x 9'8

Kitchen area is fitted with a range of base units and drawers with matching wall mounted cabinets and a 1.5 bowl sink and drainer unit. There is under cabinet lighting, integrated fridge/freezer, built-in oven with hob and extractor over, an electric heater and French doors leading to the balcony.

#### **Bedroom**

13'6 x 10'1

With electric heater and window to front.

#### Bathroom

Fitted with suite comprising of panelled bath, with shower over, vanity inset sink, WC, tiled flooring, tiled splashbacks and heated towel rail.

#### Outside

The property benefits from views over the waterfront. There is also off road parking via the stacker system.