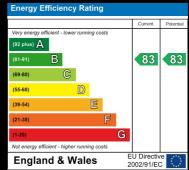

n/Living/Dining area 26'11 x 9'8

Kitchen area is fitted with a range of base units and drawers with matching wall mounted cabinets and a 1.5 bowl sink and drainer unit. There is under cabinet lighting, integrated fridge/freezer, built-in oven with hob and extractor over, an electric heater and French doors leading to the balcony.

#### **Bedroom**

13'6 x 10'1

With electric heater and window to front.

#### Bathroom

Fitted with suite comprising of panelled bath, with shower over, vanity inset sink, WC, tiled flooring, tiled splashbacks and heated towel rail.

#### Outside

The property benefits from views over the waterfront. There is also off road parking via the stacker system.



### Viewings

Viewings by arrangement only. Call 01473 221 399 to make an appointment.

### EPC Rating: