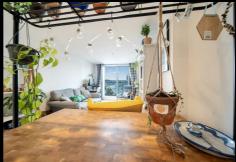

## Kitchen/Living/Dining area 26'11 x 9'8

Kitchen area is fitted with a range of base units and drawers with matching wall mounted cabinets and a 1.5 bowl sink and drainer unit. There is under cabinet lighting, integrated fridge/freezer, built-in oven with hob and extractor over, an electric heater and French doors leading to the balcony.