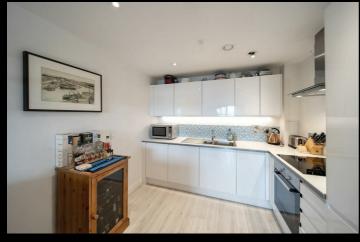

## Kitchen/Living/Dining area 26'11 x 9'8

Kitchen area is fitted with a range of base units and drawers with matching wall mounted cabinets and a 1.5 bowl sink and drainer unit. There is under cabinet lighting, integrated fridge/freezer, built-in oven with hob and extractor over, an electric heater and French doors leading to the balcony.