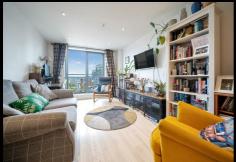

## Kitchen/Living/Dining area 26'11 x 9'8

Kitchen area is fitted with a range of base units and drawers with matching wall mounted cabinets and a 1.5 bowl sink and drainer unit. There is under cabinet lighting, integrated fridge/freezer, built-in oven with hob and extractor over, an electric heater and French doors leading to the balcony.